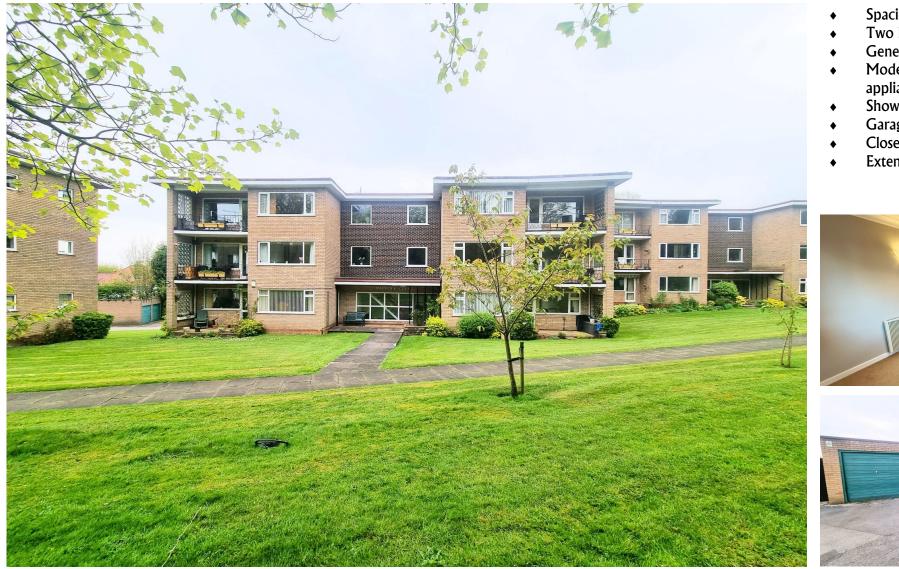

FLAT 1, MALVERN COURT, VESEY CLOSE, WALSALL ROAD, FOUR OAKS, B74 4QN - OFFERS AROUND £225,000

This spacious, ground floor flat is set in a prime location and is within short walking distance of Mere Green shopping centre, with its variety of amenities, restaurants and shopping facilities. The property is also ideally placed for public transport links, having local bus services available and easy access to the Cross City rail line. Offering pvc double glazing and electric heating (both where specified), the property also benefits from having a substantial leasehold term remaining. Malvern Court is set towards the rear of the development at Vesey Close and enjoys a pleasant aspect over communal gardens. Briefly comprising reception hall, lounge with door to patio, fitted kitchen, two bedrooms, shower room and garage located in a separate block.

GARAGE: 18'1" x 8'7" Located in a separate block. Up and over door to front (Please check the suitability of this garage for your own vehicle)

**COMMUNAL GARDENS:** There are extensive, landscaped and well tended communal gardens, having water features, large lawns, mature shrubs and trees and seating areas. The property itself also benefits from having access to its own patio area, accessed from the lounge.