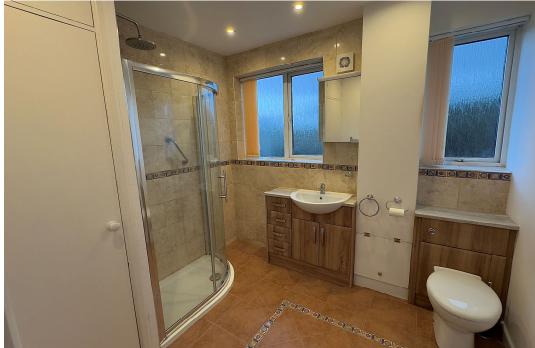

**BEDROOM ONE:** 13'11" x 12'3" Double glazed window to front, wall mounted electric heater, built-in cupboard.

**BEDROOM TWO:** 10' x 8'11" Double glazed window to rear, wall mounted electric heater.

**<u>SHOWER ROOM</u>**: Two frosted double glazed windows to rear, matching suite comprising shower cubicle with built-n shower unit, wash hand basin, low flushing wc, part tiled walls, electric heated towel rail, wall mounted electric heater.