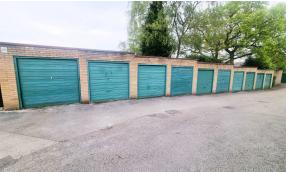

GARAGE: 18'1" x 8'7" Located in a separate block. Up and over door to front (Please check the suitability of this garage for your own vehicle)

**COMMUNAL GARDENS:** There are extensive, landscaped and well tended communal gardens, having water features, large lawns, mature shrubs and trees and seating areas. The property itself also benefits from having access to its own patio area, accessed from the lounge.