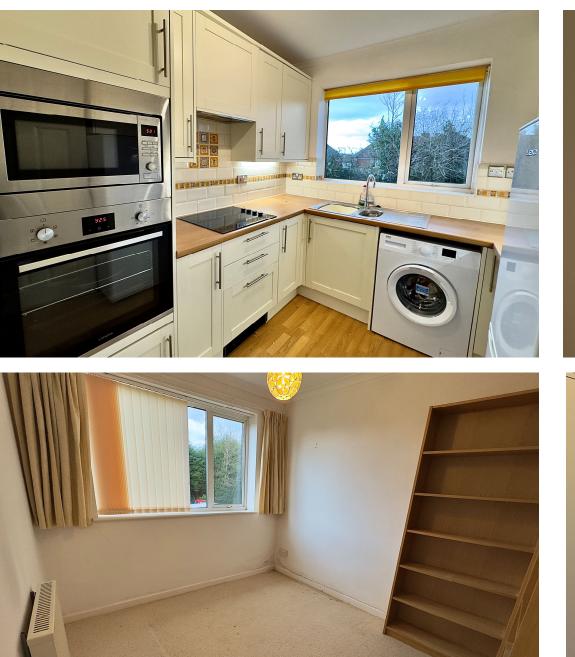

**<u>FITTED KITCHEN</u>: 8'4" x 7'10"** Double glazed window to rear, having a range of modern wall and base level units with work surfaces over, one and a half bowl sink/drainer sink unit, integrated hob, oven and microwave, plumbing for appliance, tiled splash backs.

**BEDROOM ONE:** 13'11" x 12'3" Double glazed window to front, wall mounted electric heater, built-in cupboard.

**BEDROOM TWO:** 10' x 8'11" Double glazed window to rear, wall mounted electric heater.

**<u>SHOWER ROOM</u>**: Two frosted double glazed windows to rear, matching suite comprising shower cubicle with built-n shower unit, wash hand basin, low flushing wc, part tiled walls, electric heated towel rail, wall mounted electric heater.