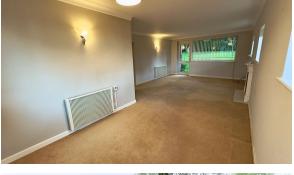

GARAGE: 18'1" x 8'7" Located in a separate block. Up and over door to front (Please check the suitability of this garage for your own vehicle)

**COMMUNAL GARDENS:** There are extensive, landscaped and well tended communal gardens, having water features, large lawns, mature shrubs and trees and seating areas. The property itself also benefits from having access to its own patio area, accessed from the lounge.