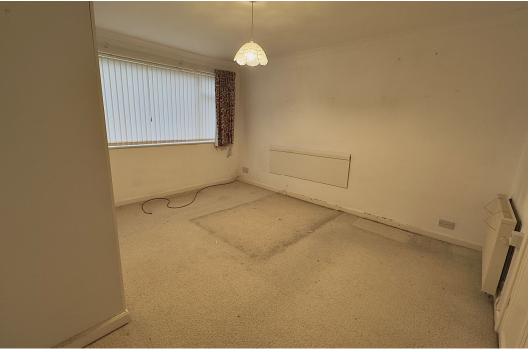

**<u>COMMUNAL ENTRANCE HALL</u>**: Having stairs off to all floors and door to:

WELCOMING RECEPTION HALL: Built-in storage cupboard, wall mounted electric heater, doors off to:

**LOUNGE:** 22'5" max / 16'8" min x 13'7" max / 8'11" min Double glazed windows to front, side and rear, two wall mounted electric heaters, , double glazed door to front leading to paved patio/terrace area.