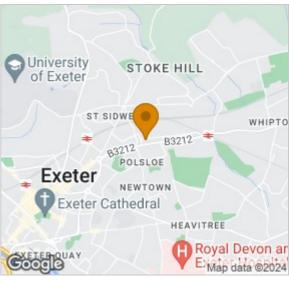

## Area Map

- STUDENT PROPERTY 2024/25
- FULLY FURNISHED
- DEPOSIT £600

- 7 BEDROOMS
- £135 PPPW
- EXCLUDING BILLS
- 2 SHOWER ROOM
- EPC RATING D

These particulars are intended to give a fair and reliable description of the property but no responsibility for any inaccuracy or error can be accepted and do not constitute an offer or contract. We have not tested any services or appliances (including central heating if fitted) referred to in these particulars and the purchasers are advised to satisfy themselves as to the working order and condition. If a property is unoccupied at any time there may be reconnection charges for any switched off/disconnected or drained services or appliances - All measurements are approximate.