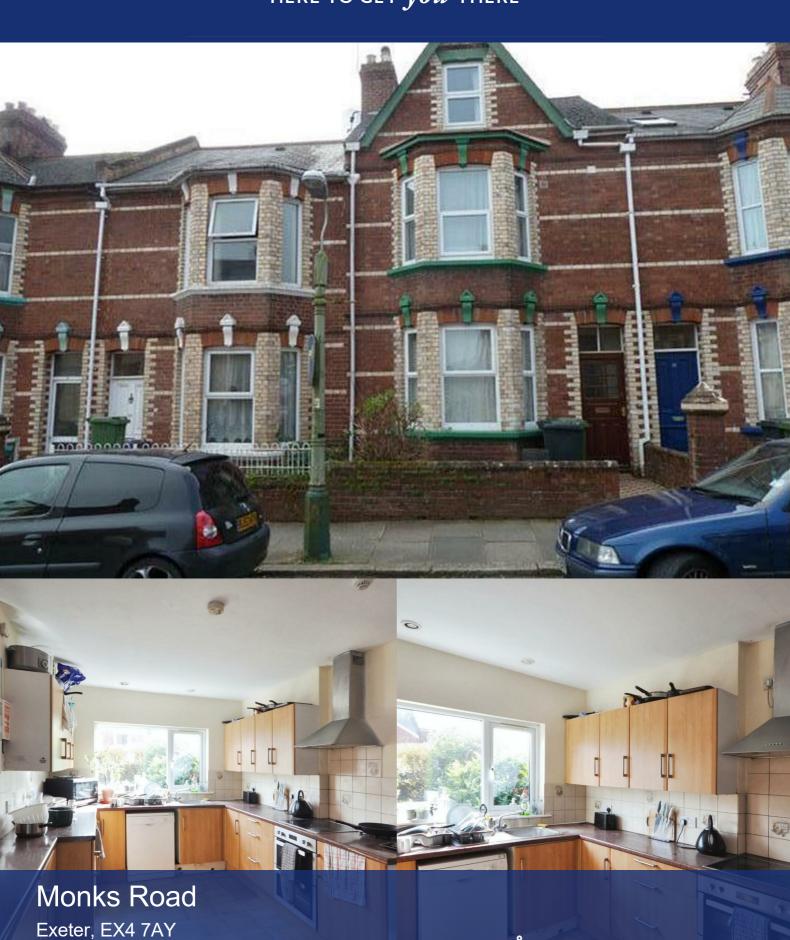

## Area Map

- STUDENT PROPERTY 2024/25
- FULLY FURNISHED
- DEPOSIT £600

- 7 BEDROOMS
- £135 PPPW
- EXCLUDING BILLS
- 2 SHOWER ROOM
- EPC RATING D

These particulars are intended to give a fair and reliable description of the property but no responsibility for any inaccuracy or error can be accepted and do not constitute an offer or contract. We have not tested any services or appliances (including central heating if fitted) referred to in these particulars and the purchasers are advised to satisfy themselves as to the working order and condition. If a property is unoccupied at any time there may be reconnection charges for any switched off/disconnected or drained services or appliances - All measurements are approximate.