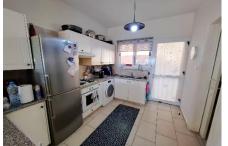

On entering, is the bright and spacious open plan living/dining area, with a fully equipped kitchen with wall and base units and integrated electrical appliances.

Sliding patio doors from the living area lead out to a veranda with magnificent views of the Mediterranean Sea and mountains, perfect for all fresco dining.