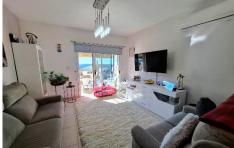

On entering, is the bright and spacious open plan living/dining area, with a fully equipped kitchen with wall and base units and integrated electrical appliances.

Sliding patio doors from the living area lead out to a veranda with magnificent views of the Mediterranean Sea and mountains, perfect for all fresco dining.