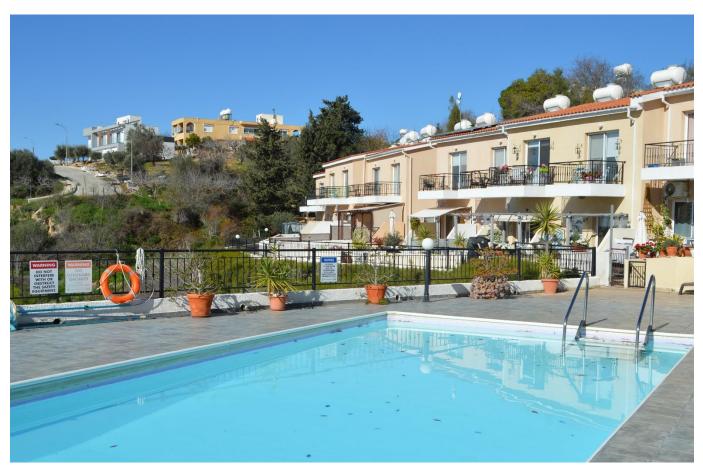

## TOWNHOUSE WITH EXCELLENT SEA VIEWS € 165,000

- Location Armou
- No. of Bedrooms 2
- No. of Bathrooms 2,5
- Communal Swimming Pool
- Excellent Sea & Mountain Views

- Covered Area 88 m<sup>2</sup>
- Covered Veranda 6 m<sup>2</sup>
- Uncovered Veranda 10 m<sup>2</sup>
- Allocated Parking
- Title Deeds

Property Ref: 15-2158

This superb two-bedroom, two-bathroom mid-terrace townhouse is located in the lovely village of Armou.

It is located within a quiet residential area, yet within a short drive to Paphos Town Centre with its abundance of amenities and sandy beaches.

In addition, this property offers air-conditioning, fly screens, solar panels, communal swimming pool surrounded by patio areas, communal landscaped gardens and allocated parking spaces.

This property will be sold including all white goods and furniture is available by negotiation.