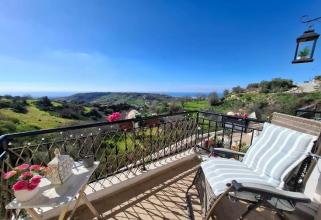

On entering, is the bright and spacious open plan living/dining area, with a fully equipped kitchen with wall and base units and integrated electrical appliances.

Sliding patio doors from the living area lead out to a veranda with magnificent views of the Mediterranean Sea and mountains, perfect for all fresco dining.

In addition, this property offers air-conditioning, fly screens, solar panels, communal swimming pool surrounded by patio areas, communal landscaped gardens and allocated parking spaces.

This property will be sold including all white goods and furniture is available by negotiation.