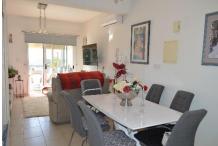

On entering, is the bright and spacious open plan living/dining area, with a fully equipped kitchen with wall and base units and integrated electrical appliances.

Sliding patio doors from the living area lead out to a veranda with magnificent views of the Mediterranean Sea and mountains, perfect for all fresco dining.