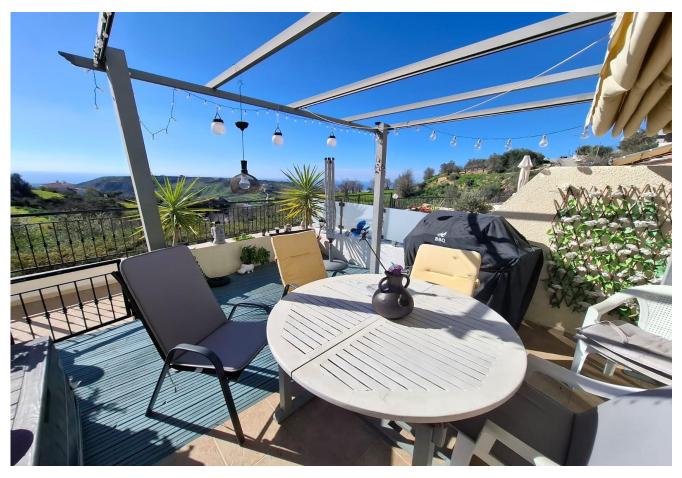

On entering, is the bright and spacious open plan living/dining area, with a fully equipped kitchen with wall and base units and integrated electrical appliances.

Sliding patio doors from the living area lead out to a veranda with magnificent views of the Mediterranean Sea and mountains, perfect for all fresco dining.

In addition, this property offers air-conditioning, fly screens, solar panels, communal swimming pool surrounded by patio areas, communal landscaped gardens and allocated parking spaces.

This property will be sold including all white goods and furniture is available by negotiation.