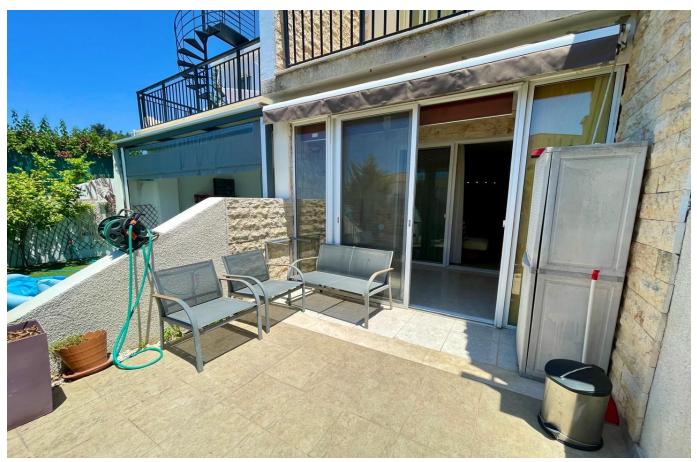

Sliding patio doors from the living area lead out to a terrace, with views of the sea and mountains, perfect for al fresco dining.

Taking a few steps up, there are two double bedrooms with fitted wardrobes and a family bathroom. Both bedrooms have access to private balconies.

There is an additional built-in wardrobes on this floor.

This property is gated and it offers air conditioning, fly screens, private garden and private parking at the front of the house.

This property is being sold part furnished including all white goods.