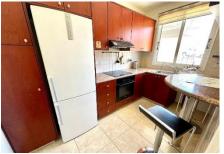

On entering the property, to the right is a fully equipped kitchen with ample wall and base units and integrated electrical appliances. Further down the hallway, there is a guest cloakroom and a separate open plan living/dining room as well as an office.