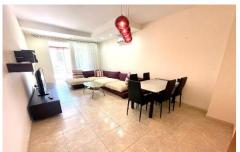

On entering the property, to the right is a fully equipped kitchen with ample wall and base units and integrated electrical appliances. Further down the hallway, there is a guest cloakroom and a separate open plan living/dining room as well as an office.