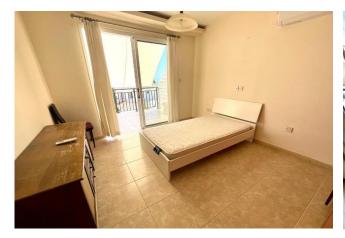

Sliding patio doors from the living area lead out to a terrace, with views of the sea and mountains, perfect for al fresco dining.

Taking a few steps up, there are two double bedrooms with fitted wardrobes and a family bathroom. Both bedrooms have access to private balconies.

There is an additional built-in wardrobes on this floor.

This property is gated and it offers air conditioning, fly screens, private garden and private parking at the front of the house.

This property is being sold part furnished including all white goods.