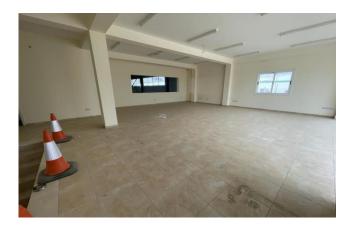

## **COMMERCIAL PROPERTY FOR SALE!!**

This commercial property located in the industrial area of Agia Varvara.

Its location is excellent as it within easy reach to the highway for Paphos – Limassol and the center of Paphos town.

The plot size is 4,140 m2 and there are 1,200 m<sup>2</sup> TOTAL of covered areas:

Shed area - 792 m<sup>2</sup>

Office premises - 408 m<sup>2</sup>

The administration spaces are built on 2 levels.

The ground floor comprises of a kitchen/dining area, bathrooms, storage rooms, 3 offices, lobby area and a veranda as well as auxiliary spaces.