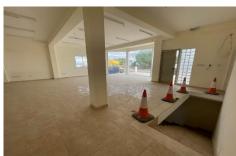

The plot size is 4,140 m2 and there are 1,200 m<sup>2</sup> TOTAL of covered areas:

Shed area - 792 m<sup>2</sup>

Office premises - 408 m<sup>2</sup>

The administration spaces are built on 2 levels.

The ground floor comprises of a kitchen/dining area, bathrooms, storage rooms, 3 offices, lobby area and a veranda as well as auxiliary spaces.