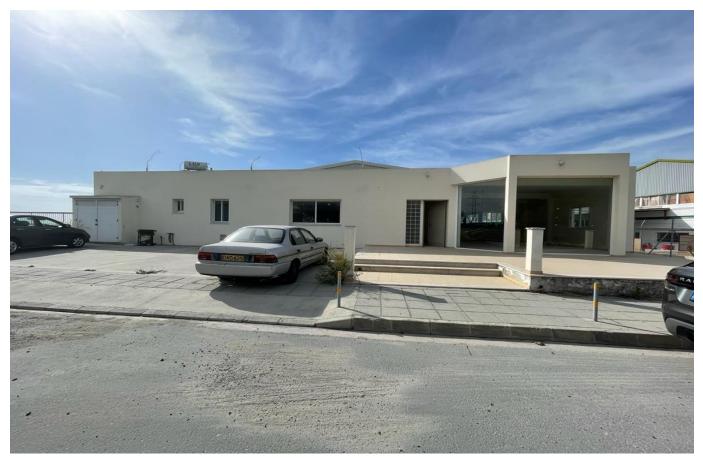

## **AGIA VARVARA € 620,000**

- Type Commercial Building
- Excellent Location
- Industrial Area

- Covered Area 1,200 m²
- Plot Size 4,140 m<sup>2</sup>
- Easy Access to the High Way

Property Ref: 16-0052

## **COMMERCIAL PROPERTY FOR SALE!!**

This commercial property located in the industrial area of Agia Varvara.

Its location is excellent as it within easy reach to the highway for Paphos – Limassol and the center of Paphos town.

The plot size is 4,140 m2 and there are 1,200 m<sup>2</sup> TOTAL of covered areas:

Shed area - 792 m<sup>2</sup>

Office premises - 408 m<sup>2</sup>

The administration spaces are built on 2 levels.

The ground floor comprises of a kitchen/dining area, bathrooms, storage rooms, 3 offices, lobby area and a veranda as well as auxiliary spaces.