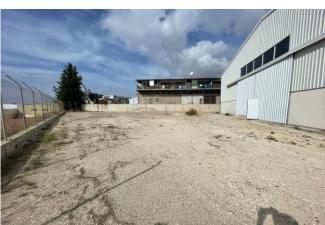

## **COMMERCIAL PROPERTY FOR SALE!!**

This commercial property located in the industrial area of Agia Varvara.

Its location is excellent as it within easy reach to the highway for Paphos – Limassol and the center of Paphos town.

The plot size is 4,140 m2 and there are 1,200 m<sup>2</sup> TOTAL of covered areas:

Shed area - 792 m<sup>2</sup>

Office premises - 408 m<sup>2</sup>

The administration spaces are built on 2 levels.

The ground floor comprises of a kitchen/dining area, bathrooms, storage rooms, 3 offices, lobby area and a veranda as well as auxiliary spaces.