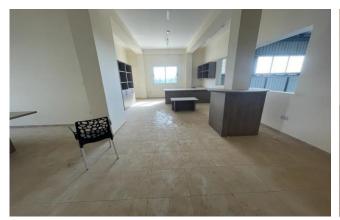

The plot size is 4,140 m2 and there are 1,200 m<sup>2</sup> TOTAL of covered areas:

Shed area - 792 m<sup>2</sup>

Office premises - 408 m<sup>2</sup>

The administration spaces are built on 2 levels.

The ground floor comprises of a kitchen/dining area, bathrooms, storage rooms, 3 offices, lobby area and a veranda as well as auxiliary spaces.