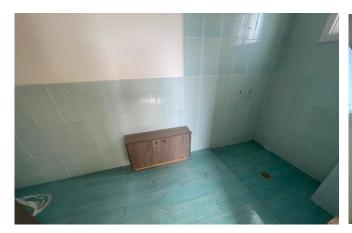

The plot size is 4,140 m2 and there are 1,200 m<sup>2</sup> TOTAL of covered areas:

Shed area - 792 m<sup>2</sup>

Office premises - 408 m<sup>2</sup>

The administration spaces are built on 2 levels.

The ground floor comprises of a kitchen/dining area, bathrooms, storage rooms, 3 offices, lobby area and a veranda as well as auxiliary spaces.