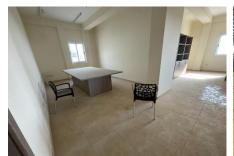

The plot size is 4,140 m2 and there are 1,200 m<sup>2</sup> TOTAL of covered areas:

Shed area - 792 m<sup>2</sup>

Office premises - 408 m<sup>2</sup>

The administration spaces are built on 2 levels.

The ground floor comprises of a kitchen/dining area, bathrooms, storage rooms, 3 offices, lobby area and a veranda as well as auxiliary spaces.