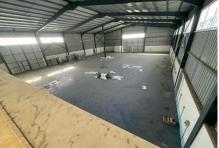

The plot size is 4,140 m2 and there are 1,200 m<sup>2</sup> TOTAL of covered areas:

Shed area - 792 m<sup>2</sup>

Office premises - 408 m<sup>2</sup>

The administration spaces are built on 2 levels.

The ground floor comprises of a kitchen/dining area, bathrooms, storage rooms, 3 offices, lobby area and a veranda as well as auxiliary spaces.