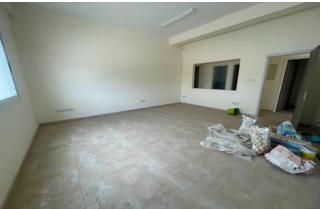

The plot size is 4,140 m2 and there are 1,200 m<sup>2</sup> TOTAL of covered areas:

Shed area - 792 m<sup>2</sup>

Office premises - 408 m<sup>2</sup>

The administration spaces are built on 2 levels.

The ground floor comprises of a kitchen/dining area, bathrooms, storage rooms, 3 offices, lobby area and a veranda as well as auxiliary spaces.