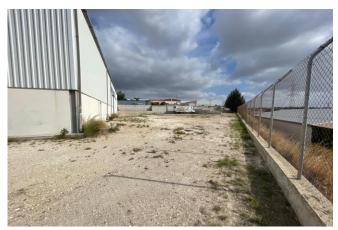

## **COMMERCIAL PROPERTY FOR SALE!!**

This commercial property located in the industrial area of Agia Varvara.

Its location is excellent as it within easy reach to the highway for Paphos – Limassol and the center of Paphos town.

The plot size is 4,140 m2 and there are 1,200 m<sup>2</sup> TOTAL of covered areas:

Shed area - 792 m<sup>2</sup>

Office premises - 408 m<sup>2</sup>

The administration spaces are built on 2 levels.

The ground floor comprises of a kitchen/dining area, bathrooms, storage rooms, 3 offices, lobby area and a veranda as well as auxiliary spaces.