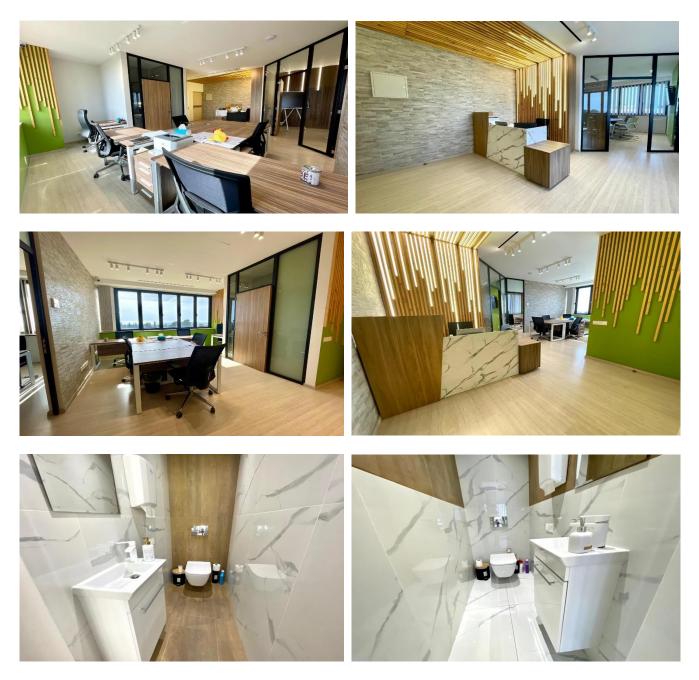

## Property Ref: 16-0107

This spacious and modern office premises, is located in the commercial centre of Paphos Town.

It is located on the third floor and can be approached by a stairwell or elevator.

This well presented and furnished unit comprises of a large reception area, two separate offices, two WCs and a kitchenette.

In addition, there is VRV air conditioning system, separate storage room and underground parking.

Certainly superb office premises in a prime location!

Title Deeds.