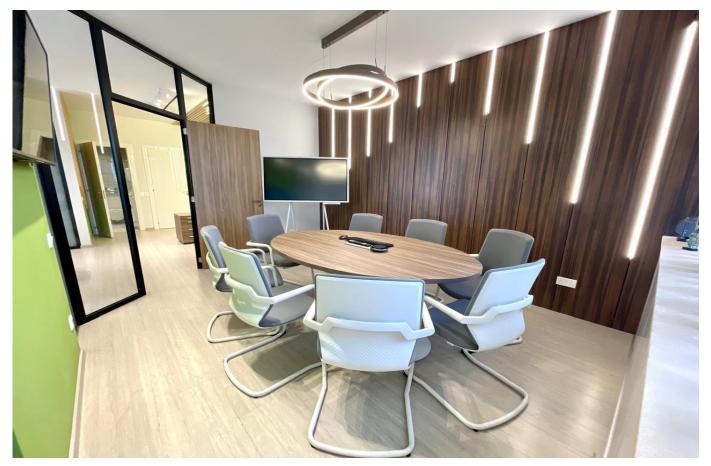

## Property Ref: 16-0107

This spacious and modern office premises, is located in the commercial centre of Paphos Town.

It is located on the third floor and can be approached by a stairwell or elevator.

This well presented and furnished unit comprises of a large reception area, two separate offices, two WCs and a kitchenette.

In addition, there is VRV air conditioning system, separate storage room and underground parking.

Certainly superb office premises in a prime location!

Title Deeds.