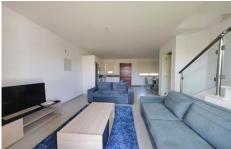

On entering the property, is the open plan living/dining area, with a fully equipped kitchen with granite worktops, wall and base units and integrated electrical appliances.

Sliding patio doors from the living area lead out to a covered veranda with views of the communal swimming pool, perfect for al fresco dining.