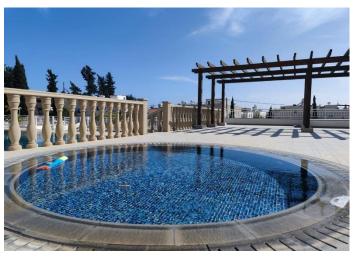

Taking a few more steps up, there is a laundry area and a door that leads out to the private roof terrace where you can enjoy endless summer nights overlooking the views of the Mediterranean Sea.

In addition, this property is gated and it offers air-conditioning, solar panels, pressurized water system, gym, communal swimming pool surrounded by patio areas, communal landscape mature gardens and allocated parking spaces.