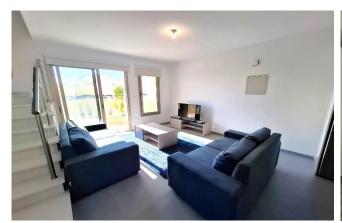

On entering the property, is the open plan living/dining area, with a fully equipped kitchen with granite worktops, wall and base units and integrated electrical appliances.

Sliding patio doors from the living area lead out to a covered veranda with views of the communal swimming pool, perfect for al fresco dining.