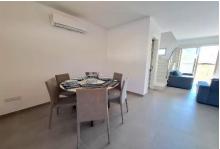

On entering the property, is the open plan living/dining area, with a fully equipped kitchen with granite worktops, wall and base units and integrated electrical appliances.

Sliding patio doors from the living area lead out to a covered veranda with views of the communal swimming pool, perfect for al fresco dining.