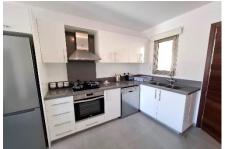

On entering the property, is the open plan living/dining area, with a fully equipped kitchen with granite worktops, wall and base units and integrated electrical appliances.

Sliding patio doors from the living area lead out to a covered veranda with views of the communal swimming pool, perfect for al fresco dining.