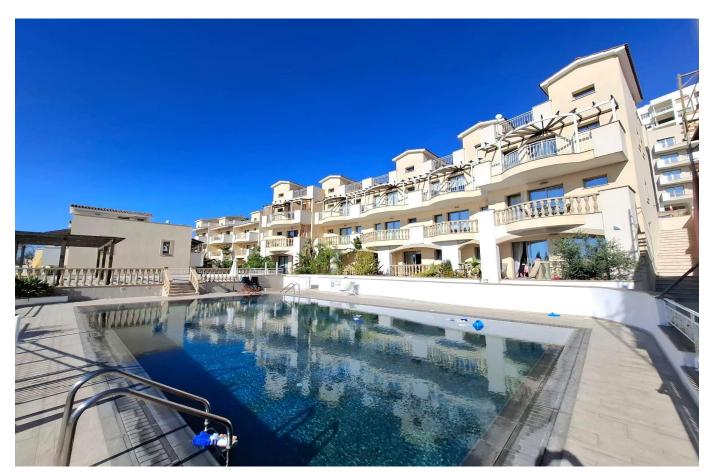

## STUNNING DUPLEX IN UNIVERSAL € 350,000

- Type Duplex Apartment
- No. of Bedrooms 2
- No. of Bathrooms 2,5
- Communal Swimming Pool

- Covered Area approx. 95 m<sup>2</sup>
- Balconies approx. 48 m<sup>2</sup>
- Roof Terrace With Sea Views
- Allocated Parking

Property Ref: 15-2149

This modern and well-presented two-bedroom, two-bathroom new built duplex apartment, is located on the slopes of Universal area of Kato Paphos.

Restaurants, cafes, bars and pharmacies are all within close proximity, as well as Paphos Town Centre with its abundance of amenities, which are just a few minutes' drive away.

Taking a few more steps up, there is a laundry area and a door that leads out to the private roof terrace where you can enjoy endless summer nights overlooking the views of the Mediterranean Sea.

In addition, this property is gated and it offers air-conditioning, solar panels, pressurized water system, gym, communal swimming pool surrounded by patio areas, communal landscape mature gardens and allocated parking spaces.