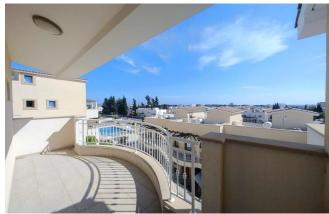

On entering the property, is the open plan living/dining area, with a fully equipped kitchen with granite worktops, wall and base units and integrated electrical appliances.

Sliding patio doors from the living area lead out to a covered veranda with views of the communal swimming pool, perfect for al fresco dining.

Taking a few more steps up, there is a laundry area and a door that leads out to the private roof terrace where you can enjoy endless summer nights overlooking the views of the Mediterranean Sea.

In addition, this property is gated and it offers air-conditioning, solar panels, pressurized water system, gym, communal swimming pool surrounded by patio areas, communal landscape mature gardens and allocated parking spaces.