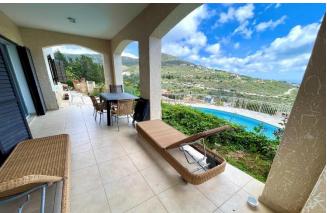

Sliding patio doors from the living/dining area, lead out to a large covered veranda offering unobstructed views of the Mediterranean Sea and mountains, perfect for al fresco dining.

On this level, there is also a quest cloakroom.

In addition, this property offers air conditioning, fly screens, ceiling fans, gas central heating, window shutters, BBQ facilities, private swimming pool surrounded by patio areas, private immaculate landscaped mature gardens and private driveway with covered and uncovered parking.