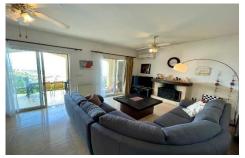

You enter the property into a lobby area.

Going down the stairs, there is a bright and spacious open plan living/dining area, with a fireplace feature and a very large fully equipped kitchen, with ample wall and base units and integrated electrical appliances.