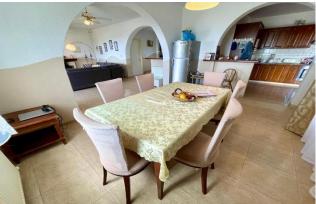

You enter the property into a lobby area.

Going down the stairs, there is a bright and spacious open plan living/dining area, with a fireplace feature and a very large fully equipped kitchen, with ample wall and base units and integrated electrical appliances.