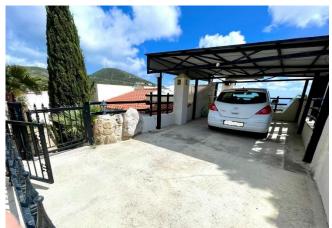

In addition, this property offers air conditioning, fly screens, ceiling fans, gas central heating, window shutters, BBQ facilities, private swimming pool surrounded by patio areas, private immaculate landscaped mature gardens and private driveway with covered and uncovered parking.