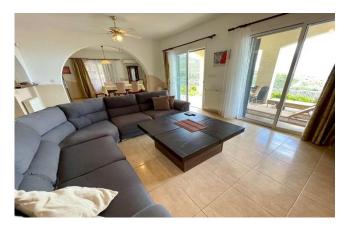

You enter the property into a lobby area.

Going down the stairs, there is a bright and spacious open plan living/dining area, with a fireplace feature and a very large fully equipped kitchen, with ample wall and base units and integrated electrical appliances.

Sliding patio doors from the living/dining area, lead out to a large covered veranda offering unobstructed views of the Mediterranean Sea and mountains, perfect for al fresco dining.

On this level, there is also a quest cloakroom.