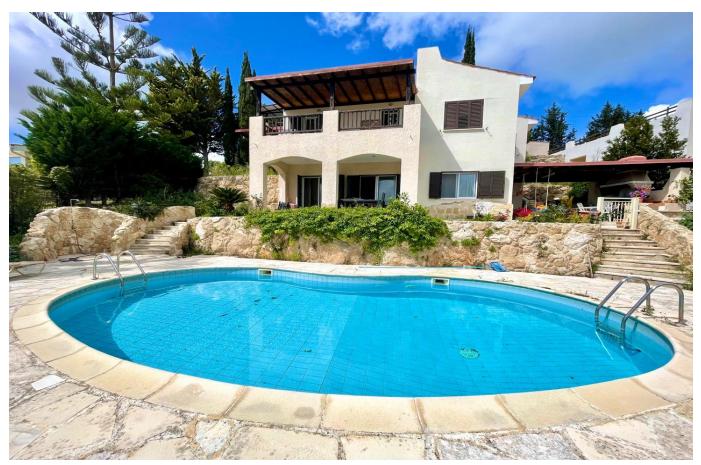

## SUPERB VILLA WITH AMAZING SEA VIEWS € 579,000

- Type Villa
- Location Kamares
- No. of Bedrooms 4
- No. of Bathrooms 3,5
- Private Swimming Pool

- Covered Area 224 m²
- Covered Verandas 39 m<sup>2</sup>
- Plot Size 1,123 m<sup>2</sup>
- Panoramic Sea Views
- Full Title Deeds

This superb four-bedroom, three-bathroom villa is located in the award winning area of Kamares, Tala and commands unobstructed panoramic sea and mountain views.

It is situated in a quiet residential area surrounded by lush green areas, where one can enjoy total peace and tranquillity, whilst only being a short drive away from all local amenities.

In addition, this property offers air conditioning, fly screens, ceiling fans, gas central heating, window shutters, BBQ facilities, private swimming pool surrounded by patio areas, private immaculate landscaped mature gardens and private driveway with covered and uncovered parking.