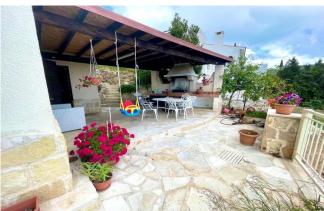

Sliding patio doors from the living/dining area, lead out to a large covered veranda offering unobstructed views of the Mediterranean Sea and mountains, perfect for al fresco dining.

On this level, there is also a quest cloakroom.

In addition, this property offers air conditioning, fly screens, ceiling fans, gas central heating, window shutters, BBQ facilities, private swimming pool surrounded by patio areas, private immaculate landscaped mature gardens and private driveway with covered and uncovered parking.