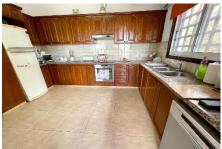

You enter the property into a lobby area.

Going down the stairs, there is a bright and spacious open plan living/dining area, with a fireplace feature and a very large fully equipped kitchen, with ample wall and base units and integrated electrical appliances.