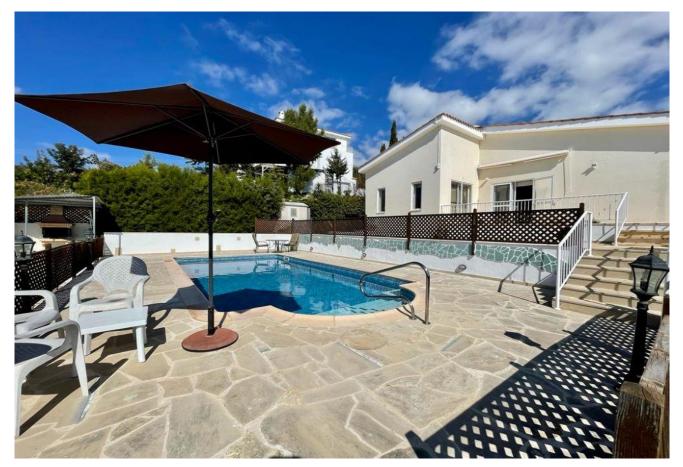

## Property Ref: 16-0026

This beautiful bungalow with spectacular sea and mountain views is located in the popular and quiet area of Lower Tala. It is within easy reach to many local amenities, and just a fifteen minutes' drive to Paphos town centre.

The property has fly screens, air conditioning and central heating.

Externally, there is an outdoor kitchen with BBQ facilities close to the swimming pool which is set within a paved area. There are large, mature and landscaped gardens that also have an automatic irrigation system. Completing the outside space is a covered car parking.