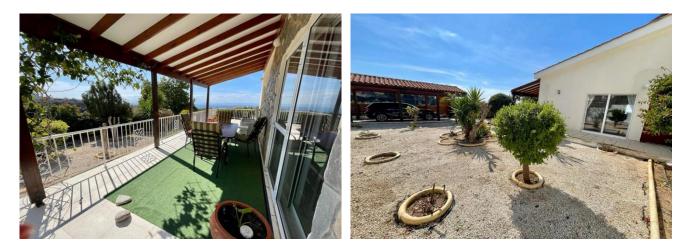

There is a lovely covered terrace providing a relaxing area to enjoy the beautiful sea and mountain views.

Taking only a few steps to the next level are a further two double bedrooms with fitted wardrobes and a family bathroom.

The property has fly screens, air conditioning and central heating.

Externally, there is an outdoor kitchen with BBQ facilities close to the swimming pool which is set within a paved area. There are large, mature and landscaped gardens that also have an automatic irrigation system. Completing the outside space is a covered car parking.