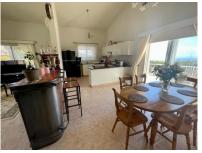

On entering the property, is the bright and spacious open plan living/dining area and spacious kitchen with an excellent range of high- and low-level units. The well-appointed living area also benefits from a feature stone fireplace for those cooler winter months. On this level, there is a master double bedroom with fitted wardrobes and an ensuite bathroom.