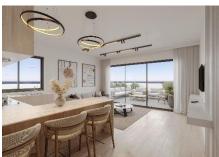

The development will consist of 11 one and two-bedroom apartments.

The apartments will comprise of an open plan living/dining area with a fully fitted kitchen, one or two double bedrooms with fitted wardrobes and a bathroom.

Sliding patio doors from the living area will lead out to a large part covered veranda/balcony with unobstructed views of the Mediterranean Sea and mountains.

The two bedroom apartments will also include a master bedroom with en-suite facilities.