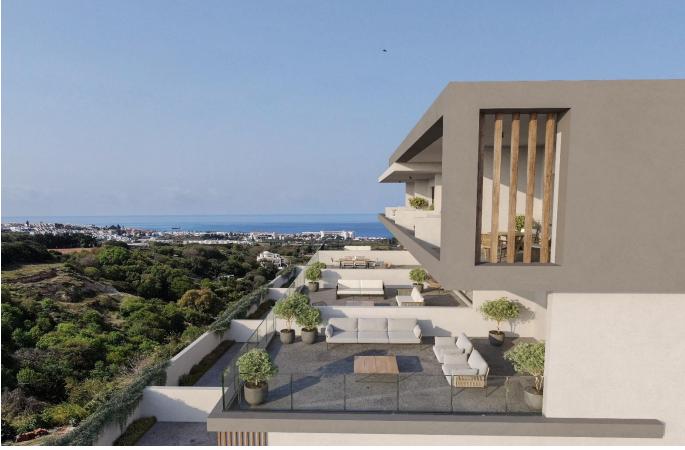

## KISSONERGA FROM € 190,000

- Type Apartments
- No. of Bedrooms 1-2
- No. of Bathrooms 1-2
- Private Covered Parking

- Covered Area 51-93 m<sup>2</sup>
- Uncovered Veranda 9-19 m<sup>2</sup>
- Covered Veranda 21-27 m<sup>2</sup>
- Unobstructed Sea Views

## Property Ref: 24-0027

Beautiful one to two-bedroom, one to two-bathroom apartments will be located in the renowned area of Kissonerga Village.

They will be set in a quiet residential area and within a short drive to all local amenities, sandy beaches and Paphos town centre.

Sliding patio doors from the living area will lead out to a large part covered veranda/balcony with unobstructed views of the Mediterranean Sea and mountains.

The two bedroom apartments will also include a master bedroom with en-suite facilities.