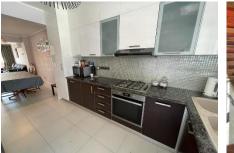

On entering, is the open plan living/dining area with a fully equipped kitchen with ample wall and base units. From the kitchen door, there is a spacious private veranda where you can enjoy lovely summer nights.