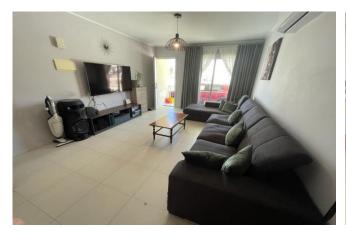

On entering, is the open plan living/dining area with a fully equipped kitchen with ample wall and base units. From the kitchen door, there is a spacious private veranda where you can enjoy lovely summer nights.