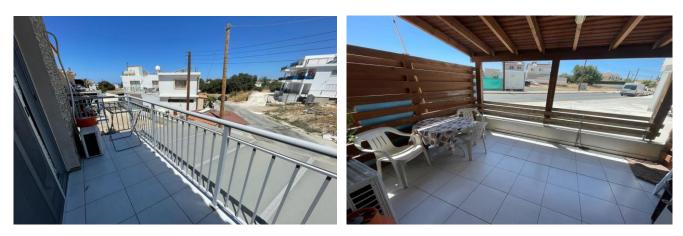

On entering, is the open plan living/dining area with a fully equipped kitchen with ample wall and base units. From the kitchen door, there is a spacious private veranda where you can enjoy lovely summer nights.

There is also a guest cloakroom on this level.

On the first floor, there are two larger than average double bedrooms with fitted wardrobes and the main bedroom has access to a private balcony with some views of the mountains.