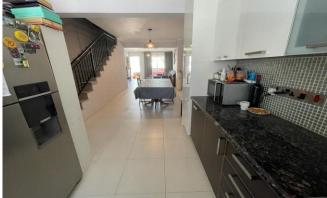

On entering, is the open plan living/dining area with a fully equipped kitchen with ample wall and base units. From the kitchen door, there is a spacious private veranda where you can enjoy lovely summer nights.