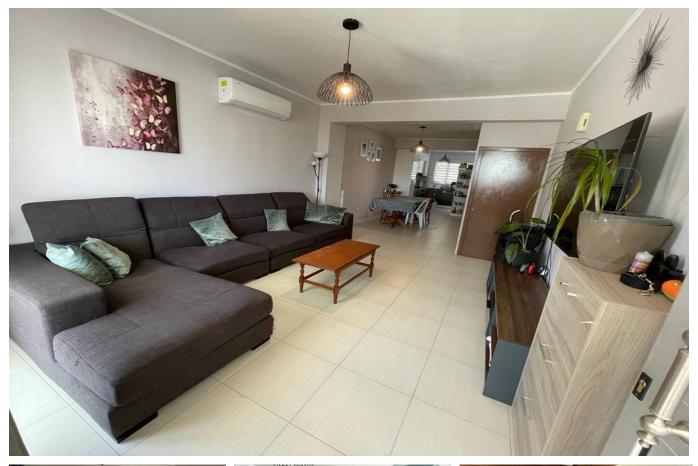

On entering, is the open plan living/dining area with a fully equipped kitchen with ample wall and base units. From the kitchen door, there is a spacious private veranda where you can enjoy lovely summer nights.