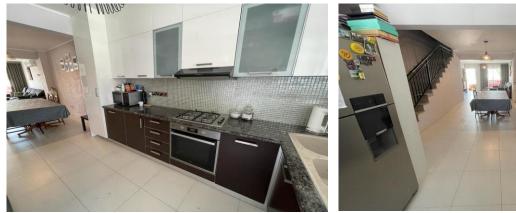

On entering, is the open plan living/dining area with a fully equipped kitchen with ample wall and base units. From the kitchen door, there is a spacious private veranda where you can enjoy lovely summer nights.