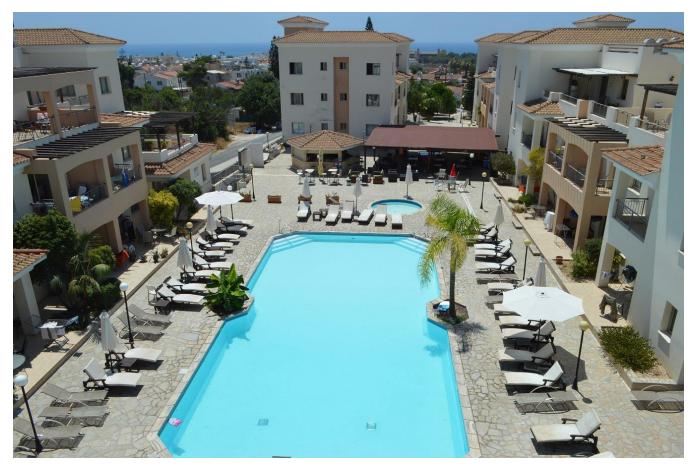

The Apartment has reversible Air Conditioning units installed throughout. All Furniture and White Goods are included in the Sale Price.

The Landscaped Communal Garden is well maintained, and the Communal Swimming Pool has Roman Steps Entry and night-time lighting. There is also an Elevator.