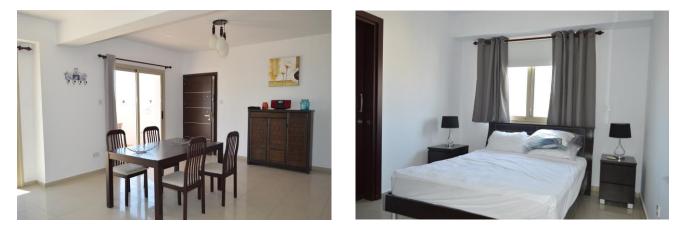

Restaurants, bars, shops, banks and other amenities are within a short walking distance.

On entering the property is the Very Bright and Spacious Open Plan Living/Dining Area with two sets of sliding patio doors that lead to the Impressive Private Veranda of 36 sq. m. with relaxing seating areas and Fantastic Views!

The Kitchen is well equipped with wall and base units with integrated kitchen appliances.

Both Double Bedrooms have fitted wardrobes and the Master Bedroom benefits from En-Suite Bathroom with shower cubicle. There is also a Family Bathroom with bathtub.