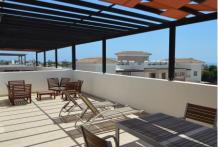

Restaurants, bars, shops, banks and other amenities are within a short walking distance.

On entering the property is the Very Bright and Spacious Open Plan Living/Dining Area with two sets of sliding patio doors that lead to the Impressive Private Veranda of 36 sq. m. with relaxing seating areas and Fantastic Views!