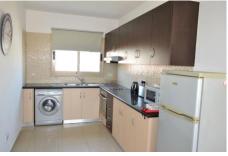

The Kitchen is well equipped with wall and base units with integrated kitchen appliances.

Both Double Bedrooms have fitted wardrobes and the Master Bedroom benefits from En-Suite Bathroom with shower cubicle. There is also a Family Bathroom with bathtub.