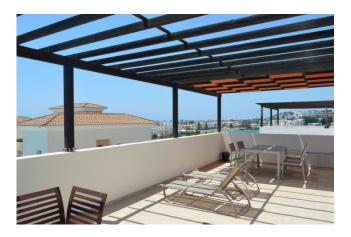

Restaurants, bars, shops, banks and other amenities are within a short walking distance.

On entering the property is the Very Bright and Spacious Open Plan Living/Dining Area with two sets of sliding patio doors that lead to the Impressive Private Veranda of 36 sq. m. with relaxing seating areas and Fantastic Views!