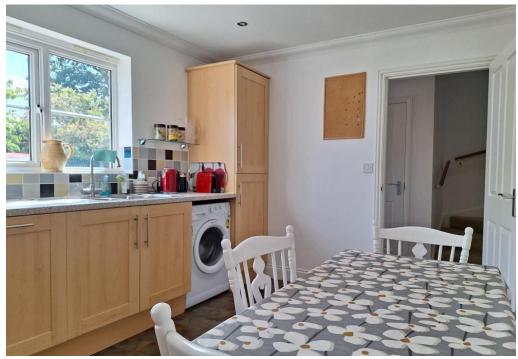

## Property

On entering this three bed end terrace property one finds themselves in the hallway with downstairs cloakroom on the left comprising of hand wash basin, heated towel rail and WC. The kitchen is located off the hall to the right fitted with ample wall and base units in wood effect. There is a stainless steel one and a half bowl sink with mixer tap, electric cooker with gas hob and extractor over, integrated fridge/freezer and dishwasher plus space and plumbing for a washer/dryer. The sitting/dining room is spacious with an understairs cupboard, TV point, central feature fireplace and patio doors to the rear garden. On the first floor there is a landing with doors leading off to the different bedrooms. There is a good sized master bedroom with built-in storage and ensuite, and two further double bedrooms facing onto the rear of the property, one of which has a useful home office with built-in shelves, cupboards and a desk. The family bathroom comprises a bath with shower over, WC and hand wash basin set within a vanity unit.