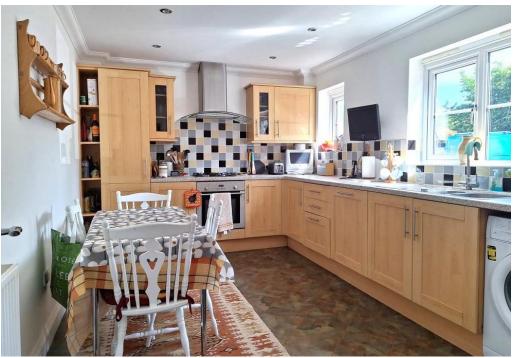

## Property

On entering this three bed end terrace property one finds themselves in the hallway with downstairs cloakroom on the left comprising of hand wash basin, heated towel rail and WC. The kitchen is located off the hall to the right fitted with ample wall and base units in wood effect. There is a stainless steel one and a half bowl sink with mixer tap, electric cooker with gas hob and extractor over, integrated fridge/freezer and dishwasher plus space and plumbing for a washer/dryer. The sitting/dining room is spacious with an understairs cupboard, TV point, central feature fireplace and patio doors to the rear garden. On the first floor there is a landing with doors leading off to the different bedrooms. There is a good sized master bedroom with built-in storage and ensuite, and two further double bedrooms facing onto the rear of the property, one of which has a useful home office with built-in shelves, cupboards and a desk. The family bathroom comprises a bath with shower over, WC and hand wash basin set within a vanity unit.