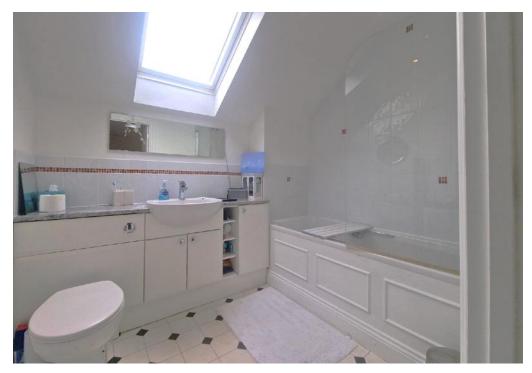

## Property

On entering this three bed end terrace property one finds themselves in the hallway with downstairs cloakroom on the left comprising of hand wash basin, heated towel rail and WC. The kitchen is located off the hall to the right fitted with ample wall and base units in wood effect. There is a stainless steel one and a half bowl sink with mixer tap, electric cooker with gas hob and extractor over, integrated fridge/freezer and dishwasher plus space and plumbing for a washer/dryer. The sitting/dining room is spacious with an understairs cupboard, TV point, central feature fireplace and patio doors to the rear garden. On the first floor there is a landing with doors leading off to the different bedrooms. There is a good sized master bedroom with built-in storage and ensuite, and two further double bedrooms facing onto the rear of the property, one of which has a useful home office with built-in shelves, cupboards and a desk. The family bathroom comprises a bath with shower over, WC and hand wash basin set within a vanity unit.