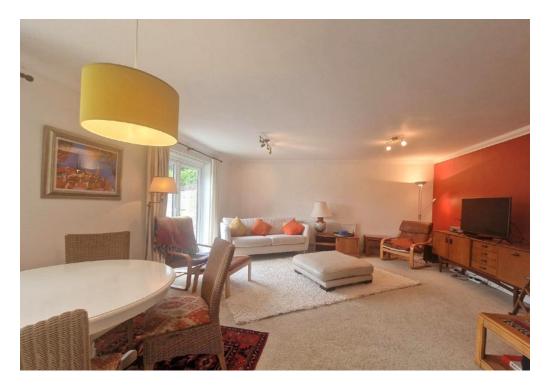

## Property

On entering this three bed end terrace property one finds themselves in the hallway with downstairs cloakroom on the left comprising of hand wash basin, heated towel rail and WC. The kitchen is located off the hall to the right fitted with ample wall and base units in wood effect. There is a stainless steel one and a half bowl sink with mixer tap, electric cooker with gas hob and extractor over, integrated fridge/freezer and dishwasher plus space and plumbing for a washer/dryer. The sitting/dining room is spacious with an understairs cupboard, TV point, central feature fireplace and patio doors to the rear garden. On the first floor there is a landing with doors leading off to the different bedrooms. There is a good sized master bedroom with built-in storage and ensuite, and two further double bedrooms facing onto the rear of the property, one of which has a useful home office with built-in shelves, cupboards and a desk. The family bathroom comprises a bath with shower over, WC and hand wash basin set within a vanity unit.

## Outside

The property is approached via a private road for the terraced properties. There is an allocated parking space opposite the property plus a driveway parking space to the left of the property, with a wooden shed adjacent, accessed via the rear garden. A pathway borders the property leading from the front door to the side gate and into the rear garden. The rear garden boasts a large patio area providing space for entertaining family and friends. Steps take you up to the lawned area, where there is fencing and shrubbery enclosing this good sized garden, creating a safe environment for any pets and children.