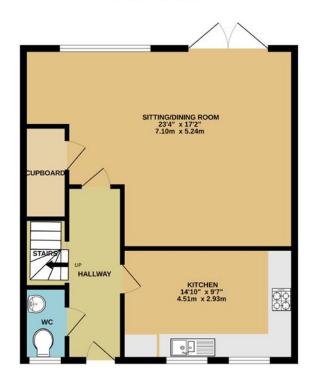

Guide Price: £325,000

**GROUND FLOOR** 

624 sq.ft. (58.0 sq.m.) approx.

TOTAL FLOOR AREA : 1246 sq.ft. (115.8 sq.m.) approx. Whilst every attempt has been made to ensure the accuracy of the floorplan contained here, measurements ef doors, wiedows, rooms and any other terms are approximate and no responsibility is taken for any error, omission or main-statement. This juni is for illustrative purposes only and should be used as such by any prospective purchaser. The services, systems and appliances shown have not been tested and no guarantee as to their operability or efficiency can be given. Made with Metropix ©2024