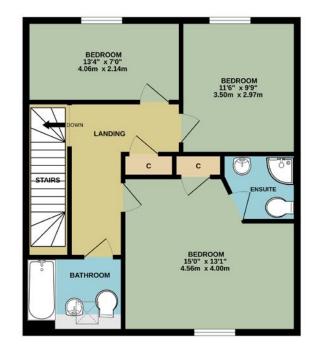

Guide Price: £325,000

**GROUND FLOOR** 

624 sq.ft. (58.0 sq.m.) approx.

TOTAL FLOOR AREA : 1246 sq.ft. (115.8 sq.m.) approx. Whilst every attempt has been made to ensure the accuracy of the floorplan contained here, measurements ef doors, wiedows, rooms and any other terms are approximate and no responsibility is taken for any error, omission or main-statement. This juni is for illustrative purposes only and should be used as such by any prospective purchaser. The services, systems and appliances shown have not been tested and no guarantee as to their operability or efficiency can be given. Made with Metropix ©2024