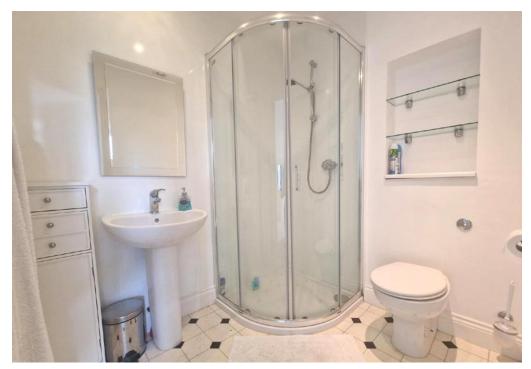

## Property

On entering this three bed end terrace property one finds themselves in the hallway with downstairs cloakroom on the left comprising of hand wash basin, heated towel rail and WC. The kitchen is located off the hall to the right fitted with ample wall and base units in wood effect. There is a stainless steel one and a half bowl sink with mixer tap, electric cooker with gas hob and extractor over, integrated fridge/freezer and dishwasher plus space and plumbing for a washer/dryer. The sitting/dining room is spacious with an understairs cupboard, TV point, central feature fireplace and patio doors to the rear garden. On the first floor there is a landing with doors leading off to the different bedrooms. There is a good sized master bedroom with built-in storage and ensuite, and two further double bedrooms facing onto the rear of the property, one of which has a useful home office with built-in shelves, cupboards and a desk. The family bathroom comprises a bath with shower over, WC and hand wash basin set within a vanity unit.