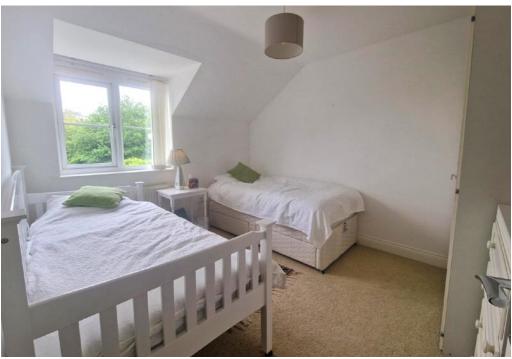

## Property

On entering this three bed end terrace property one finds themselves in the hallway with downstairs cloakroom on the left comprising of hand wash basin, heated towel rail and WC. The kitchen is located off the hall to the right fitted with ample wall and base units in wood effect. There is a stainless steel one and a half bowl sink with mixer tap, electric cooker with gas hob and extractor over, integrated fridge/freezer and dishwasher plus space and plumbing for a washer/dryer. The sitting/dining room is spacious with an understairs cupboard, TV point, central feature fireplace and patio doors to the rear garden. On the first floor there is a landing with doors leading off to the different bedrooms. There is a good sized master bedroom with built-in storage and ensuite, and two further double bedrooms facing onto the rear of the property, one of which has a useful home office with built-in shelves, cupboards and a desk. The family bathroom comprises a bath with shower over, WC and hand wash basin set within a vanity unit.