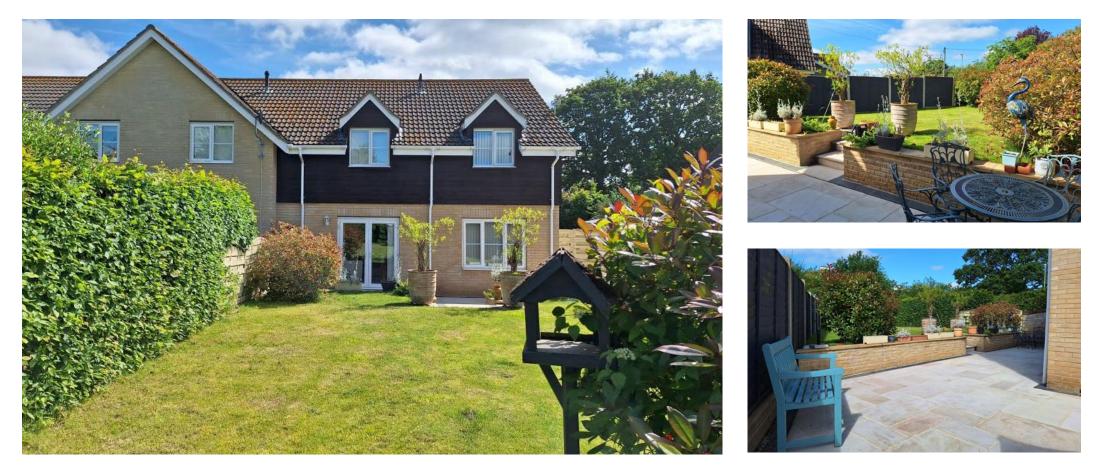

## Outside

The property is approached via a private road for the terraced properties. There is an allocated parking space opposite the property plus a driveway parking space to the left of the property, with a wooden shed adjacent, accessed via the rear garden. A pathway borders the property leading from the front door to the side gate and into the rear garden. The rear garden boasts a large patio area providing space for entertaining family and friends. Steps take you up to the lawned area, where there is fencing and shrubbery enclosing this good sized garden, creating a safe environment for any pets and children.