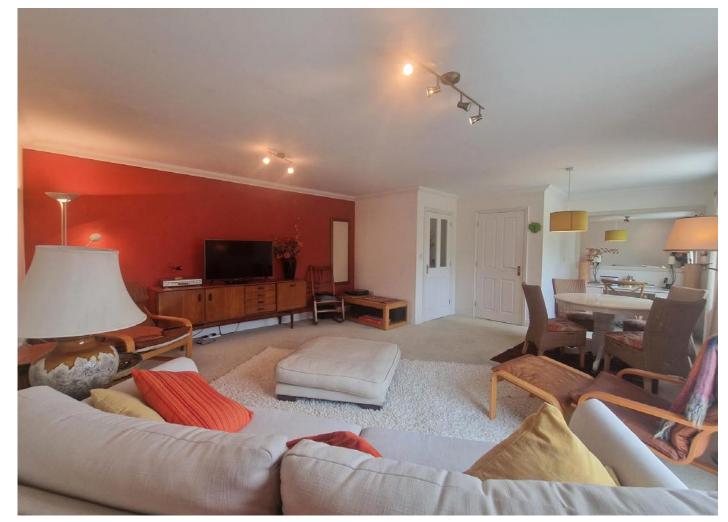

## Property

On entering this three bed end terrace property one finds themselves in the hallway with downstairs cloakroom on the left comprising of hand wash basin, heated towel rail and WC. The kitchen is located off the hall to the right fitted with ample wall and base units in wood effect. There is a stainless steel one and a half bowl sink with mixer tap, electric cooker with gas hob and extractor over, integrated fridge/freezer and dishwasher plus space and plumbing for a washer/dryer. The sitting/dining room is spacious with an understairs cupboard, TV point, central feature fireplace and patio doors to the rear garden. On the first floor there is a landing with doors leading off to the different bedrooms. There is a good sized master bedroom with built-in storage and ensuite, and two further double bedrooms facing onto the rear of the property, one of which has a useful home office with built-in shelves, cupboards and a desk. The family bathroom comprises a bath with shower over, WC and hand wash basin set within a vanity unit.

## Outside

The property is approached via a private road for the terraced properties. There is an allocated parking space opposite the property plus a driveway parking space to the left of the property, with a wooden shed adjacent, accessed via the rear garden. A pathway borders the property leading from the front door to the side gate and into the rear garden. The rear garden boasts a large patio area providing space for entertaining family and friends. Steps take you up to the lawned area, where there is fencing and shrubbery enclosing this good sized garden, creating a safe environment for any pets and children.