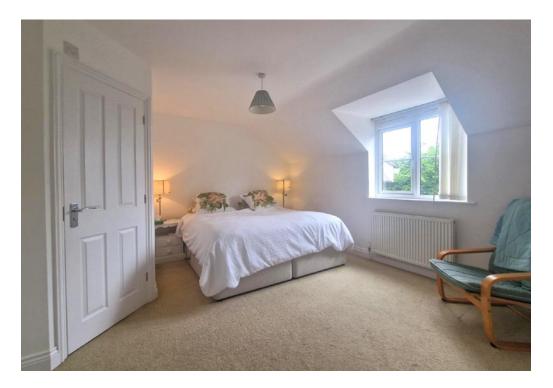

## Property

On entering this three bed end terrace property one finds themselves in the hallway with downstairs cloakroom on the left comprising of hand wash basin, heated towel rail and WC. The kitchen is located off the hall to the right fitted with ample wall and base units in wood effect. There is a stainless steel one and a half bowl sink with mixer tap, electric cooker with gas hob and extractor over, integrated fridge/freezer and dishwasher plus space and plumbing for a washer/dryer. The sitting/dining room is spacious with an understairs cupboard, TV point, central feature fireplace and patio doors to the rear garden. On the first floor there is a landing with doors leading off to the different bedrooms. There is a good sized master bedroom with built-in storage and ensuite, and two further double bedrooms facing onto the rear of the property, one of which has a useful home office with built-in shelves, cupboards and a desk. The family bathroom comprises a bath with shower over, WC and hand wash basin set within a vanity unit.