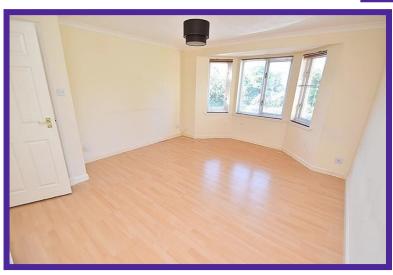

## **Property comprises;**

Entrance hall, lounge, breakfast kitchen, two bedrooms and bathroom.

Entrance hall is complete with laminate flooring and storage cupboard.

The bright and welcoming lounge is a fabulous size and boasts a feature bay window, laminate flooring and neutral décor.