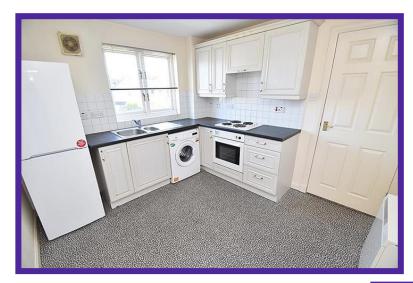

Breakfasting kitchen offers a good selection of base and wall mounted units with ceramic tiled splash back, electric hob, oven and sink and drainer. Fridge freezer and washing machine are included in the sale but are not warranted.