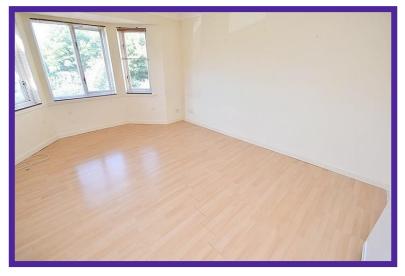

## **Property comprises;**

Entrance hall, lounge, breakfast kitchen, two bedrooms and bathroom.

Entrance hall is complete with laminate flooring and storage cupboard.

The bright and welcoming lounge is a fabulous size and boasts a feature bay window, laminate flooring and neutral décor.