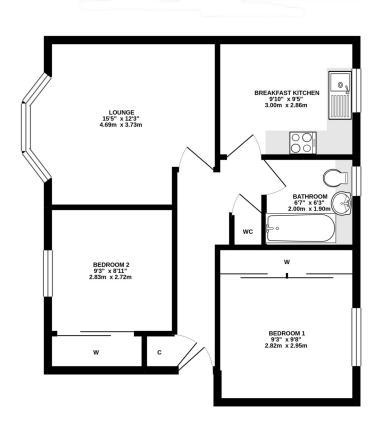

## **Property comprises;**

Entrance hall, lounge, breakfast kitchen, two bedrooms and bathroom.

Entrance hall is complete with laminate flooring and storage cupboard.

The bright and welcoming lounge is a fabulous size and boasts a feature bay window, laminate flooring and neutral décor.

Breakfasting kitchen offers a good selection of base and wall mounted units with ceramic tiled splash back, electric hob, oven and sink and drainer. Fridge freezer and washing machine are included in the sale but are not warranted.

There are two excellent sized bedrooms both offer fitted wardrobes, laminate flooring and neutral décor.

Allocated and visitor parking provided.

## **Extras**

All blinds, light fittings and fitted floor coverings are included in the sale.

TOTAL FLOOR AREA: 558 sq.ft. (51.9 sq.m.) approx.

Whilst every attempt has been made to ensure the accuracy of the floorplan contained here, measurements of doors, windows, rooms and any other time are approximated and no responsibility to state for any error, omission or mis-statement. This plan is for illustrative purpose only and should be used as such by any prospective purchase. The services, systems and applicances shown have not been treed and no guarantee.