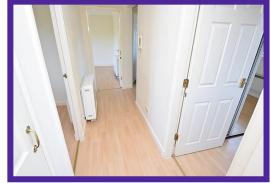

## **Property comprises;**

Entrance hall, lounge, breakfast kitchen, two bedrooms and bathroom.

Entrance hall is complete with laminate flooring and storage cupboard.

The bright and welcoming lounge is a fabulous size and boasts a feature bay window, laminate flooring and neutral décor.