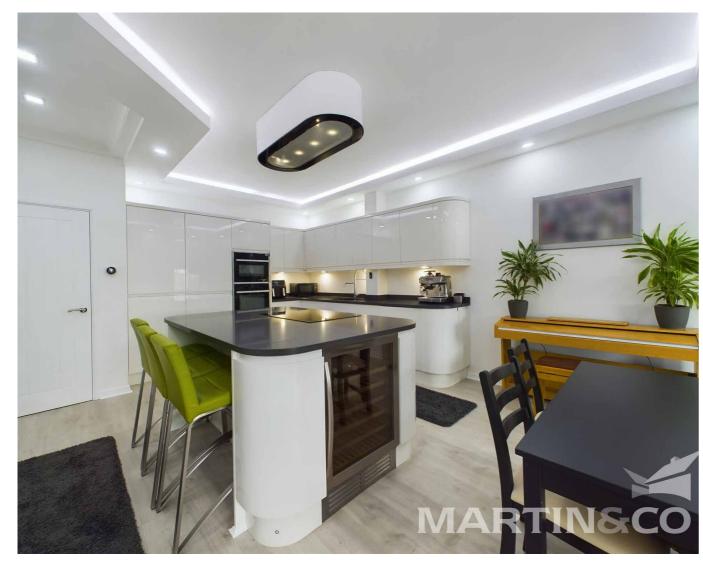

#### **Bright and Airy Living Space**

Step inside to discover a bright and airy open-plan kitchen and living area, ideal for relaxing or entertaining guests. The kitchen is a chef's dream with its modern design and high-end appliances, making meal preparation a joy.