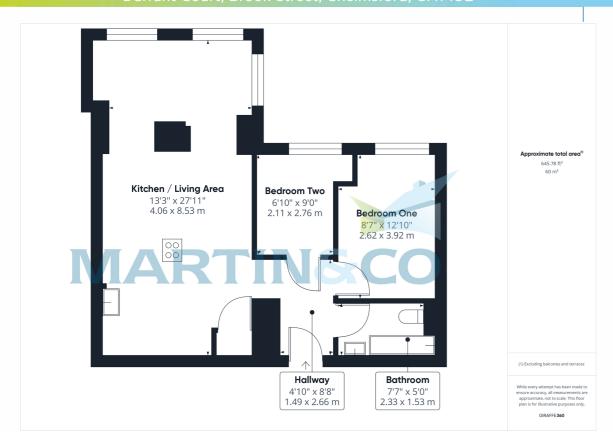

#### **Room Dimensions**

ENTRANCE HALL
KITCHEN / DINING ROOM
18' 4" x 13' 5" (5.59m x 4.09m)
STORE
LOUNGE
9' 10" x 15' 1" (3m x 4.6m)
BEDROOM 1
9' 3" x 8' 5" (2.82m x 2.57m)
BEDROOM 2
12' 10" x 8' 8" (3.91m x 2.64m)
BATHROOM
5' 1" x 8' 8" (1.55m x 2.64m)