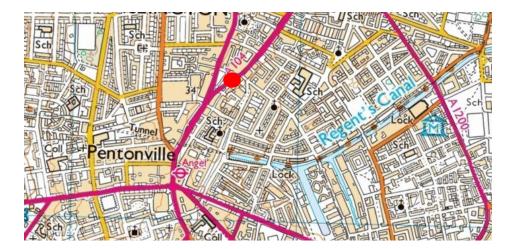

This stunning maisonette is located in the Angel Conservation area adjacent to the picturesque cobbled back street of Camden Passage and overlooks the green space of Islington Green. Islington Green is enviously placed between Upper Street and Essex Road offering a wide selection of shops, bars and eateries. This property is conveniently positioned within a short walking distance from Angel underground station with easy access to Central London and the City.