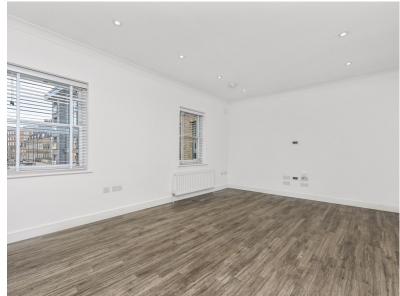

# Open Plan Kitchen / Living Room

3.55m (11'7") x 7.90m (25'11")

Bedroom I

2.59m (8'5") x 3.58m (11'8")

With en-suite (shower, sink, toilet).

Bedroom 2

3.56m (11'8") x 3.58m (11'8")