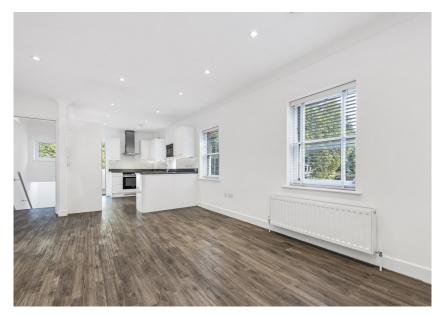

The property is accessed from the pavement opposite the green leading to an entrance lobby and staircase to the first floor. A storage cupboard housing a water softener is located adjacent to the front door. The first floor comprises two bedrooms, one with ensuite facilities and a family bathroom. A further staircase leads to the second floor which offers open plan living with a large kitchen / living room area, ideal for entertaining. The maisonette also benefits from a fantastic private terrace providing views of the well maintained green of Islington Green.

# Open Plan Kitchen / Living Room

3.55m (11'7") x 7.90m (25'11")

Bedroom I

2.59m (8'5") x 3.58m (11'8")

With en-suite (shower, sink, toilet).

Bedroom 2

3.56m (11'8") x 3.58m (11'8")