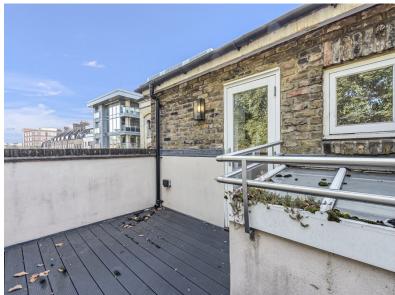

#### **Private Terrace**

3.65m (12'11") x 2.50m (8'2")

Ground floor storage cupboard.