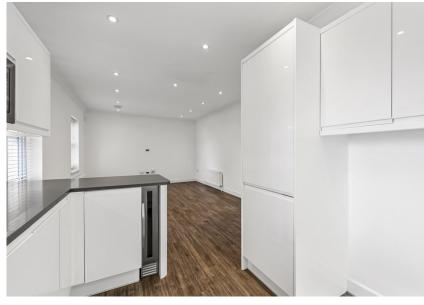

# Open Plan Kitchen / Living Room

3.55m (11'7") x 7.90m (25'11")

Bedroom I

2.59m (8'5") x 3.58m (11'8")

With en-suite (shower, sink, toilet).

Bedroom 2

3.56m (11'8") x 3.58m (11'8")