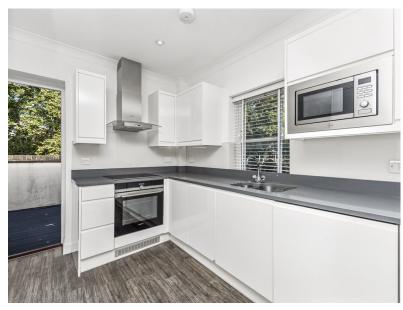

# Open Plan Kitchen / Living Room

3.55m (11'7") x 7.90m (25'11")

Bedroom I

2.59m (8'5") x 3.58m (11'8")

With en-suite (shower, sink, toilet).

Bedroom 2

3.56m (11'8") x 3.58m (11'8")