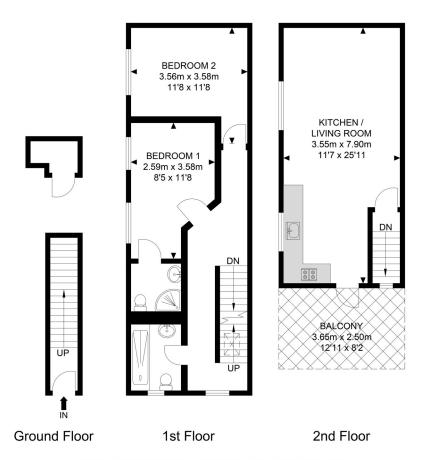

The property is accessed from the pavement opposite the green leading to an entrance lobby and staircase to the first floor. A storage cupboard housing a water softener is located adjacent to the front door. The first floor comprises two bedrooms, one with ensuite facilities and a family bathroom. A further staircase leads to the second floor which offers open plan living with a large kitchen / living room area, ideal for entertaining. The maisonette also benefits from a fantastic private terrace providing views of the well maintained green of Islington Green.

# Open Plan Kitchen / Living Room

3.55m (11'7") x 7.90m (25'11")

Bedroom I

2.59m (8'5") x 3.58m (11'8")

With en-suite (shower, sink, toilet).

Bedroom 2

3.56m (11'8") x 3.58m (11'8")

# **Family Bathroom**

Bath with shower over, toilet and basin.

#### **Private Terrace**

3.65m (12'11") x 2.50m (8'2")

Ground floor storage cupboard.

### **Gross Internal Area**

74.11m<sup>2</sup> (797.71ft<sup>2</sup>). Including terrace 83.86m<sup>2</sup> (902.66ft<sup>2</sup>).

- New lease (999 years).
- Open plan living.
- Outside space. Private terrace.
- Modern fitted kitchen.
- Views of Islington Green.
- Close proximity to a wide variety of amenities and Angel tube station.
- Easy access to central London.
- Chain free.
  - Well presented throughout.

# Islington Green

APPROX. GROSS INTERNAL FLOOR AREA 797.71 SQ FT / 74.11 SQM

APPROX. GROSS INTERNAL FLOOR AREA INC. BALCONY AREA 902.66 SQ FT / 83.86 SQM

Whilst every attempt has been made to ensure the accuracy of the floor plan contained here, measurements of doors, windows, rooms and any other items are approximates and no responsibility is taken for any error, omission or mis-statement, this plan is for illustrative purposes only and should be used as such by any prospective purchaser, the service, system and appliances shown have not been tested and no guarantee as to their operability or efficiency can be given.