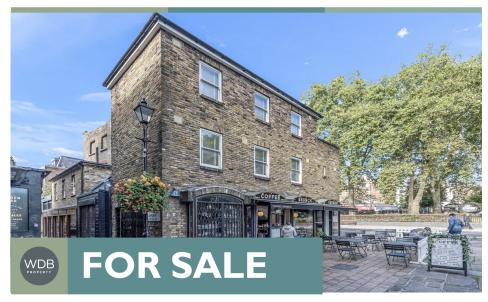

# 34a Islington Green London N18DU.

- OIRO £895,000. Leasehold with vacant possession.
- Two bedroom maisonette over two floors with private terrace.
- Prime location.
- Chain free.

Exceptional bright and spacious two bedroom maisonette arranged over the first and second floors adjacent to Camden Passage and overlooking Islington Green. Approx. 83.86m² (902.66ft²) to include spacious private terrace.