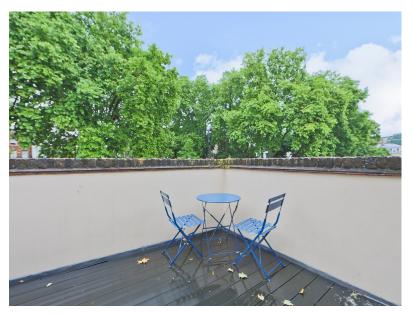

#### **Private Terrace**

3.65m (12'11") x 2.50m (8'2")

Ground floor storage cupboard.