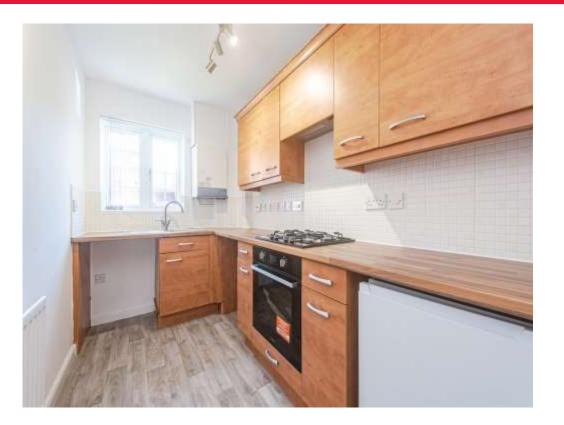

#### Kitchen

12' 8" max x 5' 10" max ( 3.86m max x 1.78m max )

Double glazed window to rear, space for fridge freezer, space for washing machine, integrated oven and hob, wall and base units, sink with mixer tap