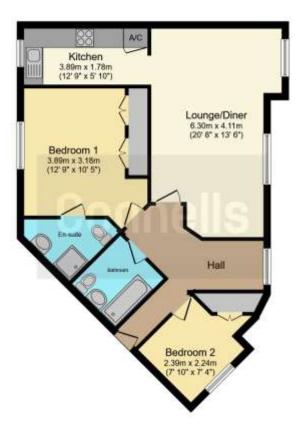

#### Lounge

20' 8" max x 13' 7" max ( 6.30m max x 4.14m max )

Two double glazed windows to side

#### Kitchen

12' 8" max x 5' 10" max ( 3.86m max x 1.78m max )

Double glazed window to rear, space for fridge freezer, space for washing machine, integrated oven and hob, wall and base units, sink with mixer tap

#### **Bedroom One**

12' 9" max x 10' 5" ( 3.89m max x 3.17m ) Double glazed window to side, two double fitted wardrobes

#### Ensuite

Shower cubicle, pedestal wash hand basin, low level wc, extractor fan

## **Bedroom Two**

7' 4" x 7' 10" (2.24m x 2.39m) Double glazed window to side, double wardrobe

### Bathroom

Panel enclosed bath, low level wc, pedestal