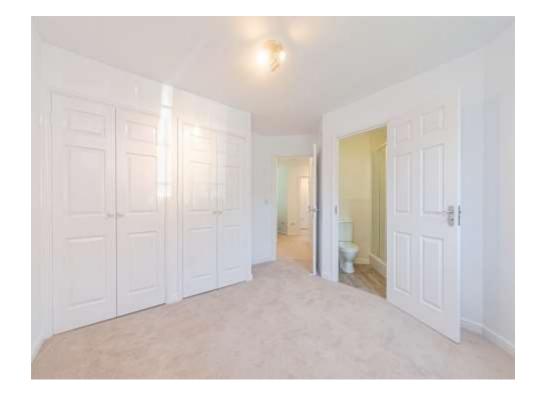

#### **Bedroom One**

12' 9" max x 10' 5" ( 3.89m max x 3.17m ) Double glazed window to side, two double fitted wardrobes

#### Ensuite

Shower cubicle, pedestal wash hand basin, low level wc, extractor fan

## **Bedroom Two**

7' 4" x 7' 10" (2.24m x 2.39m) Double glazed window to side, double wardrobe