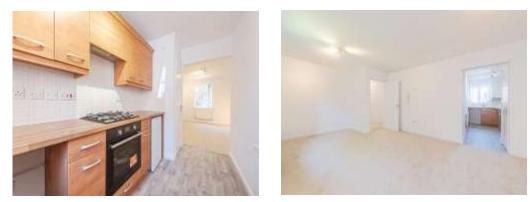

#### Kitchen

12' 8" max x 5' 10" max ( 3.86m max x 1.78m max )

Double glazed window to rear, space for fridge freezer, space for washing machine, integrated oven and hob, wall and base units, sink with mixer tap

#### Lounge

20' 8" max x 13' 7" max ( 6.30m max x 4.14m max )

Two double glazed windows to side