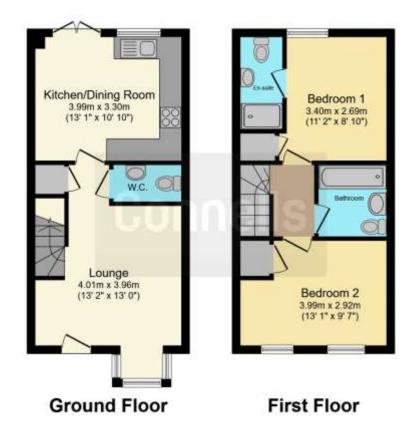

#### Cloakroom

Low level wc, hand wash basin

#### Lounge

13' 2" max x 13' max ( 4.01m max x 3.96m max )

Double glazed bay window to front, double glazed door to front

#### Kitchen / Dining Room

13' 1" x 10' 10" ( 3.99m x 3.30m )

Double glazed window to rear, double glazed frosted door to rear Integrated dishwasher, integrated fridge freezer, integrated washing machine, electric oven and gas hob, sink and drainer with mixer tap

## **Bedroom One**

11' 2" max x 8' 10" ( 3.40m max x 2.69m )

## **Ensuite**

Shower cubicle, low level wc, hand wash basin

## **Bedroom Two**

9' 7" max x 13' 1" max ( 2.92m max x 3.99m max )

Two double glazed windows to front, built in wardrobe

#### **Bathroom**

Panel enclosed bath, low level wc, hand wash basin