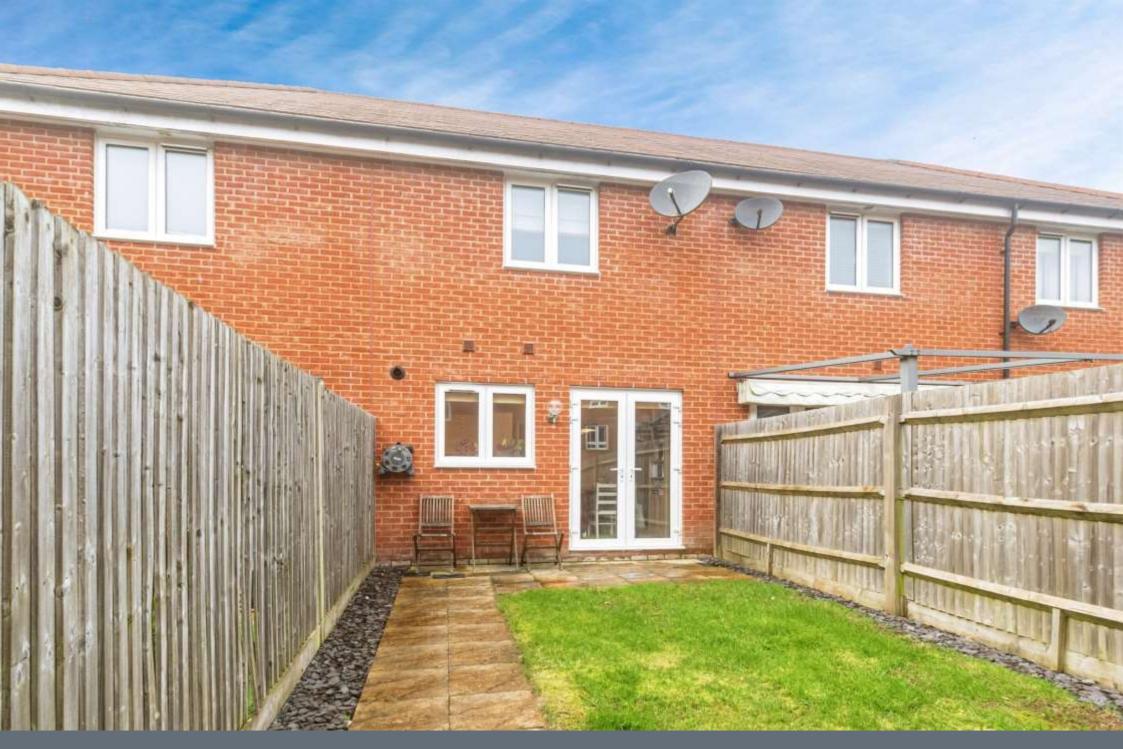

max )

Double glazed bay window to front, double glazed door to front

#### Kitchen / Dining Room

13' 1" x 10' 10" ( 3.99m x 3.30m )

Double glazed window to rear, double glazed frosted door to rear Integrated dishwasher, integrated fridge freezer, integrated washing machine, electric oven and gas hob, sink and drainer with mixer tap





## **Bedroom One**

11' 2" max x 8' 10" ( 3.40m max x 2.69m )

## **Ensuite**

Shower cubicle, low level wc, hand wash basin

## **Bedroom Two**

9' 7" max x 13' 1" max ( 2.92m max x 3.99m max )

Two double glazed windows to front, built in wardrobe

#### **Bathroom**

Panel enclosed bath, low level wc, hand wash basin

#### Outside

## Rear Garden

Laid to lawn, patio with path to rear access

## **Parking**

Two Allocated Parking Spaces

















Residential Sales & Lettings | Mortgage Services | Conveyancing | Surveyors | Land & New Homes



This floor plan is for illustrative purposes only. It is not drawn to scale. Any measurements, floor areas (including any total floor area), openings and orientation are approximate. No details are guaranteed, they cannot be relied upon for any purpose and they do not form part of any agreement. No liability is taken for any error, omission or misstatement. A party must rely upon its own inspection(s). Powered by www.focalagent.com

To view this property please contact Connells on

T 01256 398237 E basingstokesouth@connells.co.uk

56 Broadmere Road Beggarwood BASINGSTOKE RG22 4AQ

view this property online connells.co.uk/Property/KSH105507

**EPC Rating: B** 







1. MONEY LAUNDERING REGUL