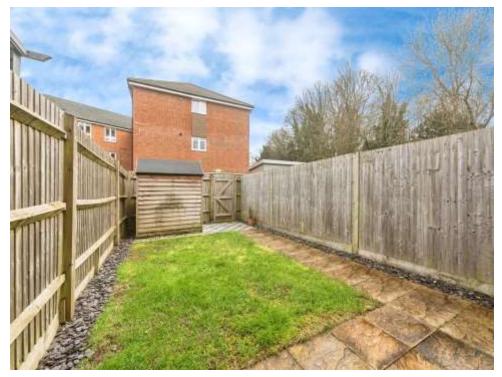

m max )

Double glazed bay window to front, double glazed door to front

#### Kitchen / Dining Room

13' 1" x 10' 10" ( 3.99m x 3.30m )

Double glazed window to rear, double glazed frosted door to rear Integrated dishwasher, integrated fridge freezer, integrated washing machine, electric oven and gas hob, sink and drainer with mixer tap





## **Bedroom One**

11' 2" max x 8' 10" ( 3.40m max x 2.69m )

## **Ensuite**

Shower cubicle, low level wc, hand wash basin

## **Bedroom Two**

9' 7" max x 13' 1" max ( 2.92m max x 3.99m max )

Two double glazed windows to front, built in wardrobe

#### **Bathroom**

Panel enclosed bath, low level wc, hand wash basin

#### Outside

## Rear Garden

Laid to lawn, patio with path to rear access

## **Parking**

Two Allocated Parking Spaces

















Residential Sales & Lettings | Mortgage Services | Conveyancing | Surveyors | Land & New Homes



This floor plan is for illustrative purposes only. It is not drawn to scale. Any measurements, floor areas (including any total floor area), openings and orientation are approximate. No details are guaranteed, they cannot be relied upon for any purpose and they do not form part of any agreement. No liability is taken for any error, omission or misstatement. A party must rely upon its own inspection(s). Powered by www.focalagent.com

To view this property please contact Connells on

T 01256 398237 E basingstokesouth@connells.co.uk

56 Broadmere Road Beggarwood BASINGSTOKE RG22 4AQ

view this property online connells.co.uk/Property/KSH105507

**EPC Rating: B** 







1. MONEY LAUNDERING REG