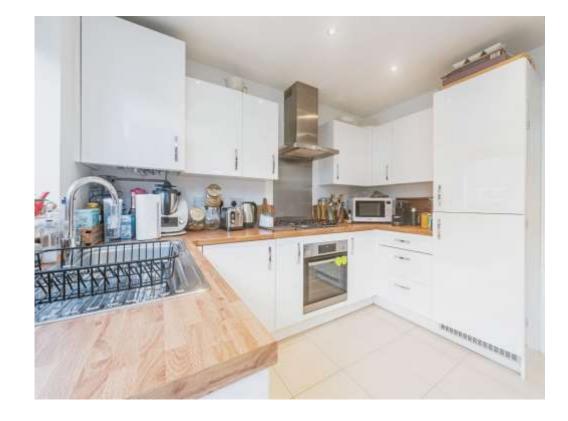

#### Kitchen / Dining Room

13' 1" x 10' 10" ( 3.99m x 3.30m )

Double glazed window to rear, double glazed frosted door to rear Integrated dishwasher, integrated fridge freezer, integrated washing machine, electric oven and gas hob, sink and drainer with mixer tap