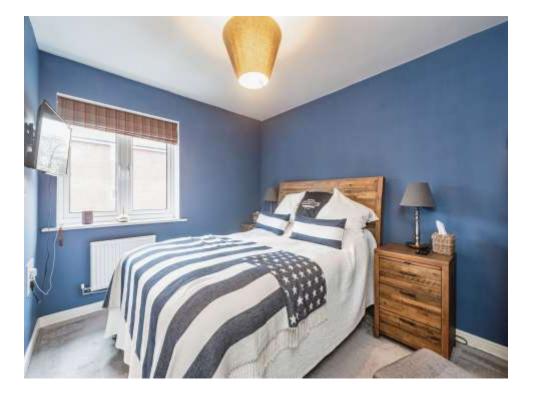

## **Bedroom One**

11' 2" max x 8' 10" ( 3.40m max x 2.69m )

## **Bedroom Two**

9' 7" max x 13' 1" max ( 2.92m max x 3.99m max )

Two double glazed windows to front, built in wardrobe