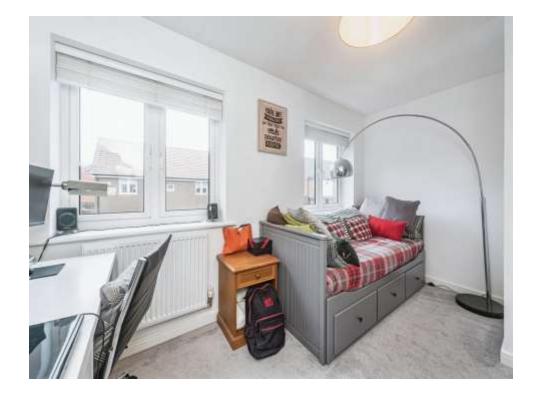

## **Bedroom Two**

9' 7" max x 13' 1" max ( 2.92m max x 3.99m max )

Two double glazed windows to front, built in wardrobe