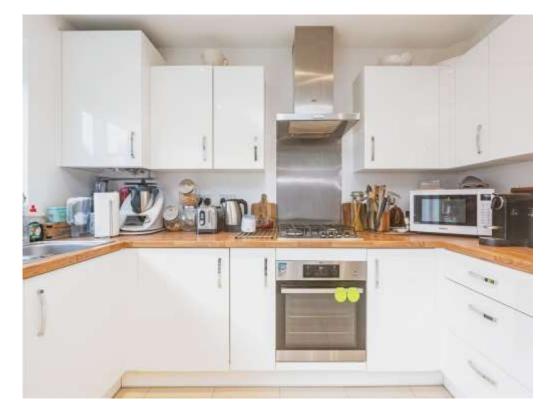

#### Kitchen / Dining Room

13' 1" x 10' 10" ( 3.99m x 3.30m )

Double glazed window to rear, double glazed frosted door to rear Integrated dishwasher, integrated fridge freezer, integrated washing machine, electric oven and gas hob, sink and drainer with mixer tap