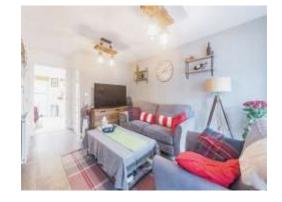

#### Lounge

13' 2" max x 13' max ( 4.01m max x 3.96m max )

Double glazed bay window to front, double glazed door to front