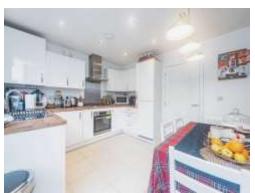

#### Kitchen / Dining Room

13' 1" x 10' 10" ( 3.99m x 3.30m )

Double glazed window to rear, double glazed frosted door to rear Integrated dishwasher, integrated fridge freezer, integrated washing machine, electric oven and gas hob, sink and drainer with mixer tap