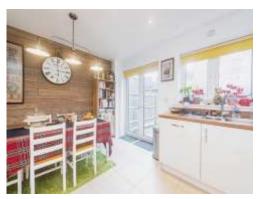

#### Kitchen / Dining Room

13' 1" x 10' 10" ( 3.99m x 3.30m )

Double glazed window to rear, double glazed frosted door to rear Integrated dishwasher, integrated fridge freezer, integrated washing machine, electric oven and gas hob, sink and drainer with mixer tap