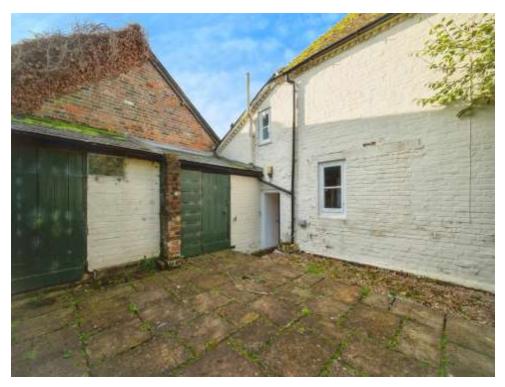

On the exterior of the property there is a side courtyard style garden and a secondary rear garden which is laid to lawn and includes a brick built lean to storage.

#### Side Garden

Fully paved court and style, brick built lean to storage