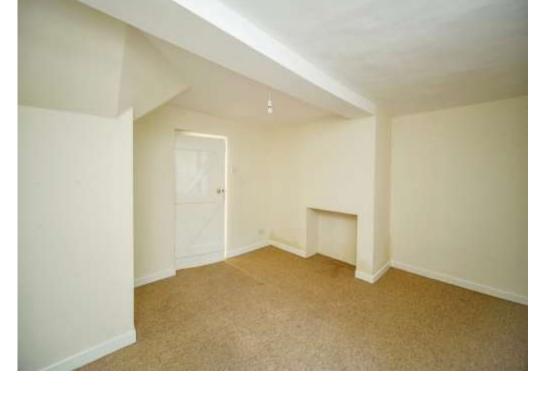

Downstairs comprises of a living room, dining room with an open fire place and high ceilings, and a kitchen.

As you move up stairs you will find this property boasts two bedrooms, both benefitting from built in wardrobes, and a family bathroom.