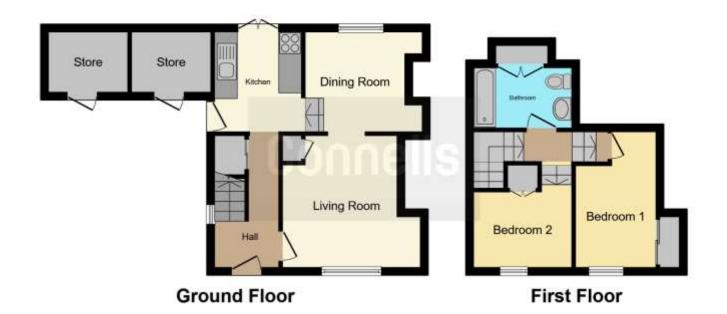

Downstairs comprises of a living room, dining room with an open fire place and high ceilings, and a kitchen.

As you move up stairs you will find this property boasts two bedrooms, both benefitting from built in wardrobes, and a family bathroom.

#### **Rear Garden**

Mostly laid to lawn

Residential Sales & Lettings | Mortgage Services | Conveyancing | Surveyors | Land & New Homes

This floor plan is for illustrative purposes only. It is not drawn to scale. Any measurements, floor areas (including any total floor area), openings and orientation are approximate. No details are guaranteed, they cannot be relied upon for any purpose and they do not form part of any agreement. No liability is taken for any error, omission or misstatement. A party must rely upon its own inspection(s). Powered by www.focalagent.com