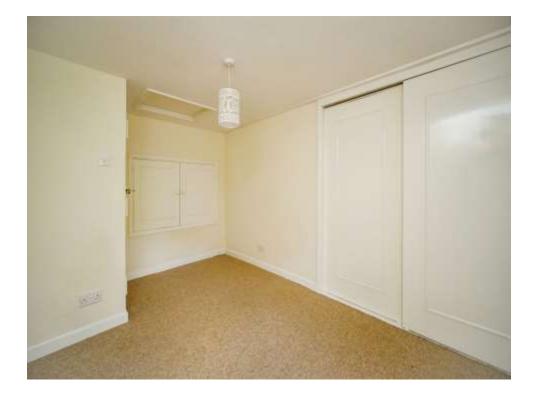

#### **Bedroom One**

#### 12' 2" x 11' 6" ( 3.71m x 3.51m )

Single glazed window, built in double wardrobe

# **Bedroom Two**

5'6" x 9' (1.68m x 2.74m)

Single glazed window to front, built in wardrobe