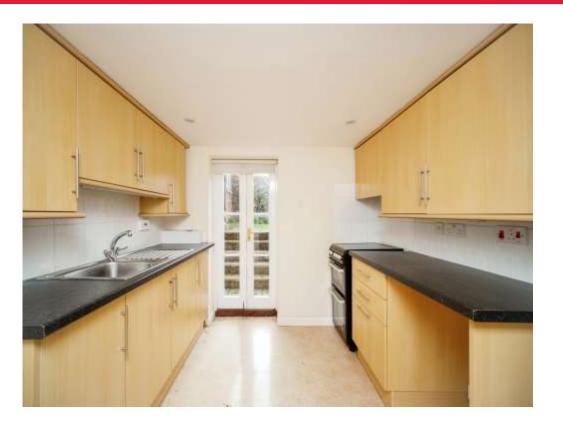

#### Kitchen

8' 9" x 8' 9" ( 2.67m x 2.67m ) Doors to rear, door to side, sink, space for oven, under cupboard, fridge