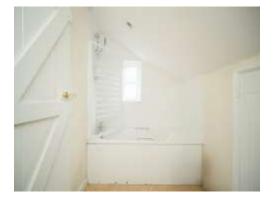

#### **Bathroom**

Partly obscured single glazed window to side, panel enclosed bath with shower over, low level wc, vanity wash hand basin, reduced head height