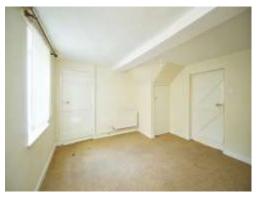

#### **Bedroom One**

#### 12' 2" x 11' 6" ( 3.71m x 3.51m )

Single glazed window, built in double wardrobe