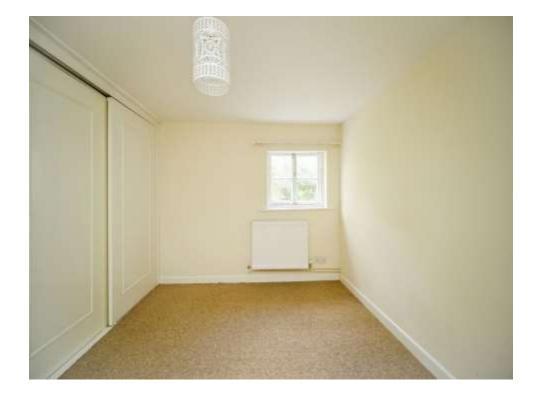

# **Bedroom Two**

5'6" x 9' (1.68m x 2.74m)

Single glazed window to front, built in wardrobe