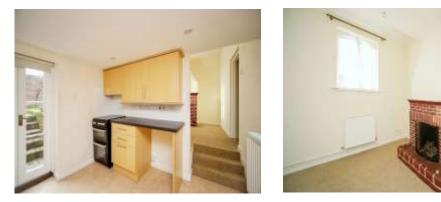

#### Kitchen

8' 9" x 8' 9" ( 2.67m x 2.67m ) Doors to rear, door to side, sink, space for oven, under cupboard, fridge

#### **Dining Room**

10' 5" x 9' (3.17m x 2.74m) Single glazed window to rear, open fireplace