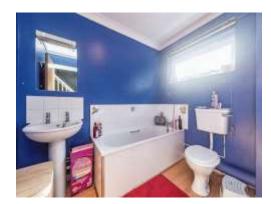

# Bathroom

Enclosed panel bath with hand held shower, hand wash basin, low level wc