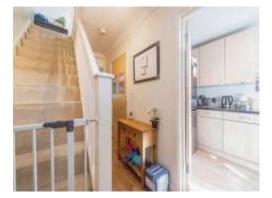

#### Kitchen

5' 6" x 11' 9" (1.68m x 3.58m)

Double glazed window to front, space for washing machine, space for oven, space for fridge freezer, wall and base units, sink, hob