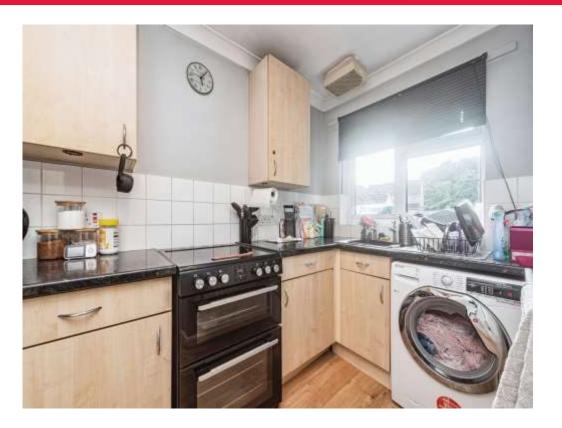

#### Kitchen

5' 6" x 11' 9" (1.68m x 3.58m)

Double glazed window to front, space for washing machine, space for oven, space for fridge freezer, wall and base units, sink, hob