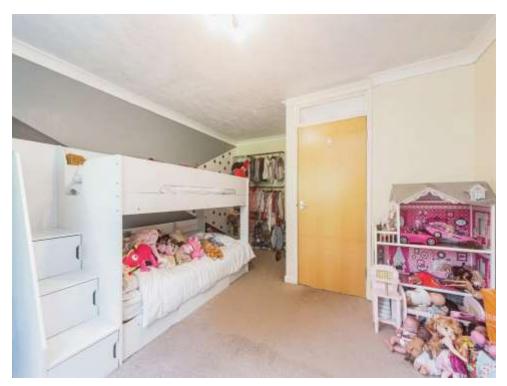

# **Bedroom Two**

9' 4" x 16' 3" ( 2.84m x 4.95m )

Double glazed window to rear, loft hatch, head height restricted