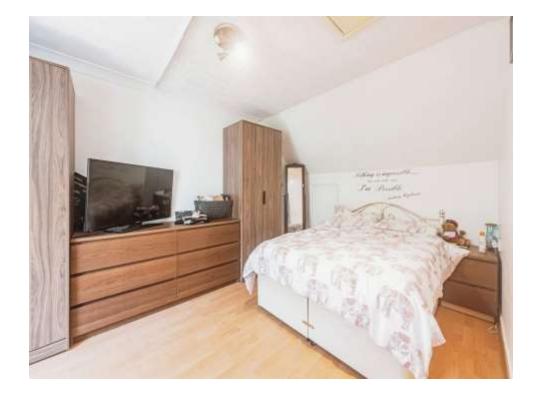

### **Bedroom One**

12' 5" x 15' 10" ( 3.78m x 4.83m ) Double glazed window to rear