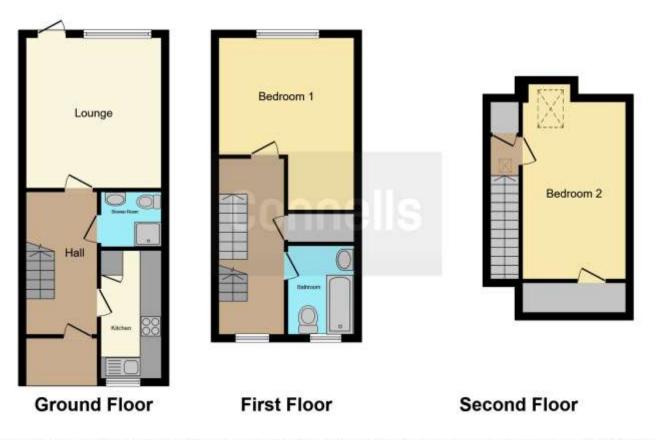

#### Cloakroom

Wash hand basin, low level wc

#### Lounge

12' 5" x 13' 11" ( 3.78m x 4.24m )

Double glazed window to rear, Double glazed door to rear

#### Kitchen

5' 6" x 11' 9" (1.68m x 3.58m)

Double glazed window to front, space for washing machine, space for oven, space for fridge freezer, wall and base units, sink, hob

### **Bedroom One**

12' 5" x 15' 10" ( 3.78m x 4.83m ) Double glazed window to rear

# **Bedroom Two**

9' 4" x 16' 3" ( 2.84m x 4.95m )

Double glazed window to rear, loft hatch, head height restricted

# Bathroom

Enclosed panel bath with hand held shower, hand wash basin, low level wc

# Parking

Two allocated parking spaces

Residential Sales & Lettings | Mortgage Services | Conveyancing | Surveyors | Land & New Homes

This floor plan is for illustrative purposes only. It is not drawn to scale. Any measurements, floor areas (including any total floor area), openings and orientation are approximate. No details are guaranteed, they cannot be relied upon for any purpose and they do not form part of any agreement. No liability is taken for any error, omission or misstatement. A party must rely upon its own inspection(s). Powered by www.focalagent.com