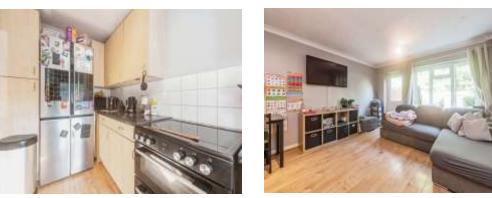

#### Kitchen

5' 6" x 11' 9" (1.68m x 3.58m)

Double glazed window to front, space for washing machine, space for oven, space for fridge freezer, wall and base units, sink, hob

#### Lounge

12' 5" x 13' 11" ( 3.78m x 4.24m )

Double glazed window to rear, Double glazed door to rear