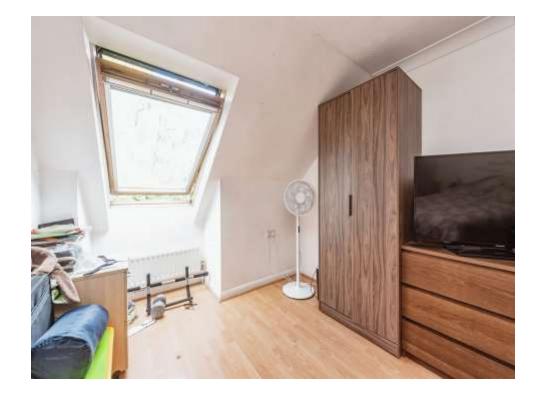

# **Bedroom Two**

9' 4" x 16' 3" ( 2.84m x 4.95m )

Double glazed window to rear, loft hatch, head height restricted