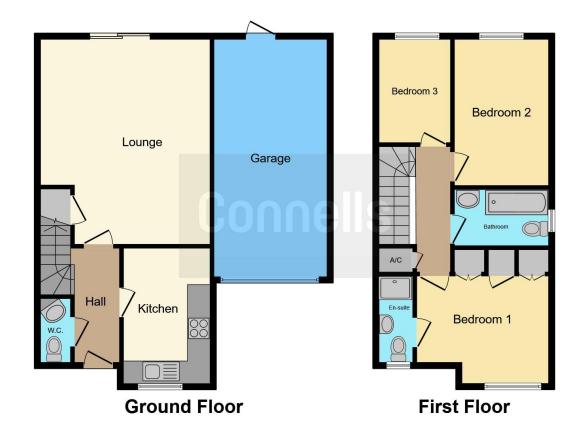

# **Property Description**

THREE BEDROOM SEMI DETACHED home in BEGGARWOOD, BASINGSTOKE comprising CLOAKROOM, LOUNGE/DINER, kitchen, ENSUITE, bathroom, GARAGE, DRIVEWAY, rear garden

Beggarwood is a modern development that enjoys a wonderful family orientated setting, living here you can appreciate green space surroundings and become part of a vibrant local community. All amenities are within walking distance and include Doctors, Dentist, Pharmacy, Convenience store, Day Nursery, Holly Blue Public House / Restaurant, and Park Cafe. By road, the nearby M3 provides an excellent link to London and the South Coast. There is regular Bus services into Basingstoke Town Centre, and Basingstoke train station provides regular fast train services to London Waterloo in under an hour.

#### Cloakroom

Double glazed frosted window to front, low level wc, vanity wash hand basin

# Lounge/Diner

16' 10" max x 14' 7" max ( 5.13m max x 4.45m max )

Double glazed sliding doors to garden

#### Kitchen

11' 9" max x 7' 8" max ( 3.58m max x 2.34m max )

Double glazed window to front, space for washing machine, space for fridge freezer, 4 ring gas hob, oven, sink drainer with mixer taps, drinking tap, wall and base units

#### **Bedroom One**

11' 2" max x 9' 5" max (  $3.40 \, \text{m}$  max x  $2.87 \, \text{m}$  max )

Double glazed window to front, built in wardrobes

#### **Ensuite**

Double glazed window to front, low level wc, wash hand basin, shower cubicle

#### **Bedroom Two**

12' x 8' 1" ( 3.66m x 2.46m ) Double glazed window to rear

#### **Bedroom Three**

9' x 6' 2" ( 2.74m x 1.88m ) Double glazed window to rear

#### **Bathroom**

Double glazed frosted window to side, vanity wash hand basin, low level wc, panel enclosed bath

### Garage

20' 4" x 9' 8" ( 6.20m x 2.95m ) Up and over door, power

To view this property please contact Connells on

T 01256 464566 E basingstoke@connells.co.uk

1 Wote Street
BASINGSTOKE RG21 7NE

EPC Rating: Awaited