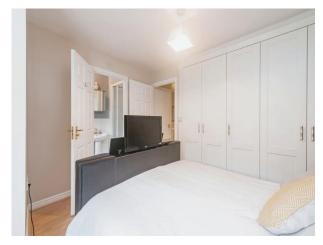

#### **Bedroom One**

11' 2" max x 9' 5" max (  $3.40 \, \text{m}$  max x  $2.87 \, \text{m}$  max )

Double glazed window to front, built in wardrobes

#### **Ensuite**

Double glazed window to front, low level wc, wash hand basin, shower cubicle