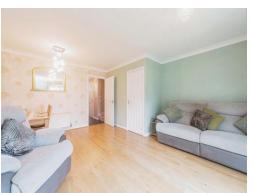

# Lounge/Diner

16' 10" max x 14' 7" max ( 5.13m max x 4.45m max )

Double glazed sliding doors to garden