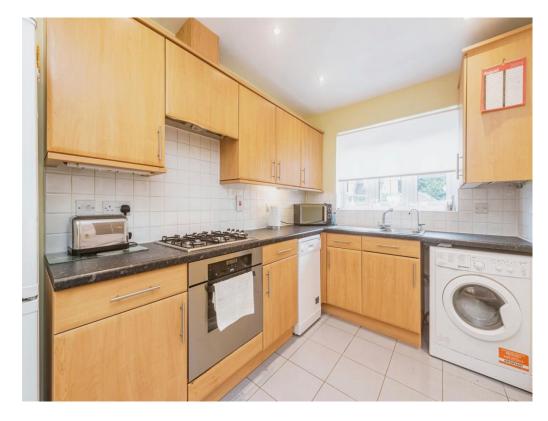

#### Kitchen

11' 9" max x 7' 8" max ( 3.58m max x 2.34m max )

Double glazed window to front, space for washing machine, space for fridge freezer, 4 ring gas hob, oven, sink drainer with mixer taps, drinking tap, wall and base units