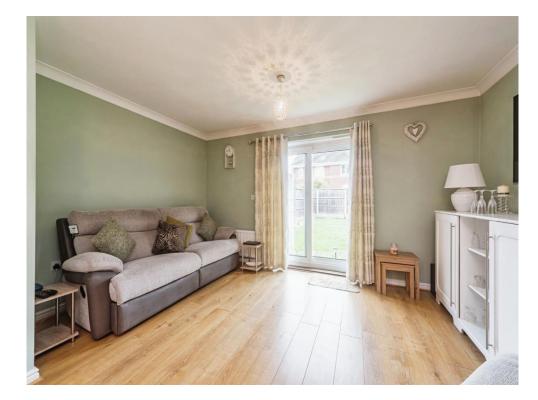

# Lounge/Diner

16' 10" max x 14' 7" max ( 5.13m max x 4.45m max )

Double glazed sliding doors to garden