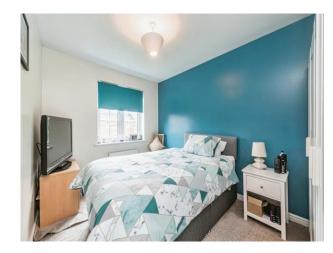

#### **Bedroom One**

11' 2" max x 9' 5" max (  $3.40 \, \text{m}$  max x  $2.87 \, \text{m}$  max )

Double glazed window to front, built in wardrobes

#### **Bedroom Two**

12' x 8' 1" ( 3.66m x 2.46m ) Double glazed window to rear

#### **Bedroom Three**

9' x 6' 2" ( 2.74m x 1.88m ) Double glazed window to rear