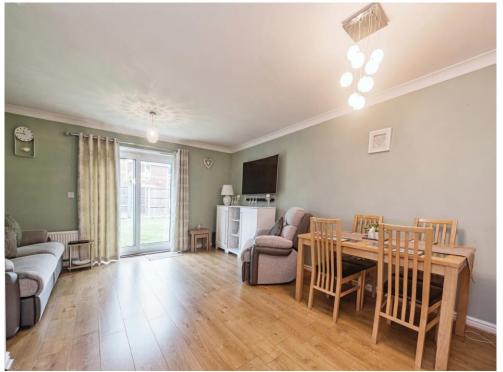

# Lounge/Diner

16' 10" max x 14' 7" max ( 5.13m max x 4.45m max )

Double glazed sliding doors to garden