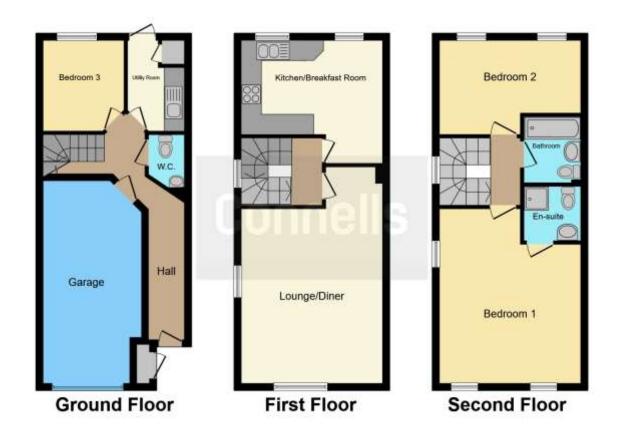

#### **Ground Floor**

#### Cloakroom

Hand wash basin, low level wc

#### Bedroom 3

8' 3" x 7' 7" ( 2.51m x 2.31m ) Double glazed window to rear

#### **Utility Room**

#### 5' 10" x 6' 11" ( 1.78m x 2.11m )

Double glazed door to rear, space for washing machine, storage cupboard, wash hand sink

#### **First Floor**

#### Lounge/Diner

13' 9" x 12' 1" ( 4.19m x 3.68m ) Double glazed windows to front, double glazed window to side

#### Kitchen/Breakfast Room

12' 2" x 13' 9" max ( 3.71m x 4.19m max ) Two double glazed windows to rear, wall and base units, stainless steel sink, gas hob, oven under, space for fridge freezer, space for dish washer

#### **Second Floor**

#### **Bedroom One**

#### 13' 10" x 17' 3" ( 4.22m x 5.26m )

Two double glazed windows to front, double glazed window to side

#### Ensuite

Shower cubicle, low level wc, wash hand basin

#### **Bedroom Two**

8' 4" x 13' 10" ( 2.54m x 4.22m ) Two double glazed windows to rear

#### Bathroom

Enclosed panel bath, overhead shower, low level wc, wash hand basin

#### Garage

9' 8" x 11' 1" max ( 2.95m x 3.38m max ) Up and over door