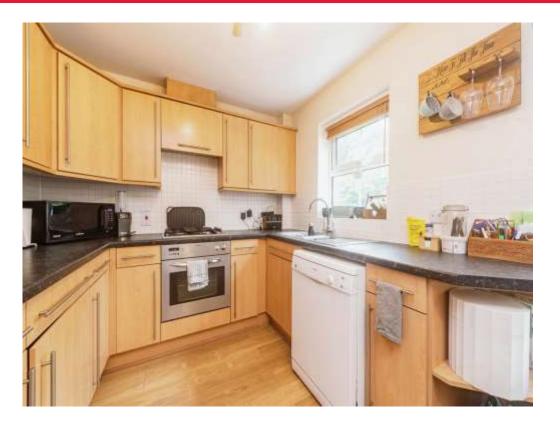

#### Kitchen/Breakfast Room

12' 2" x 13' 9" max ( 3.71m x 4.19m max ) Two double glazed windows to rear, wall and base units, stainless steel sink, gas hob, oven under, space for fridge freezer, space for dish washer