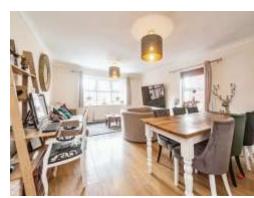

#### Lounge/Diner

13' 9" x 12' 1" ( 4.19m x 3.68m ) Double glazed windows to front, double glazed window to side