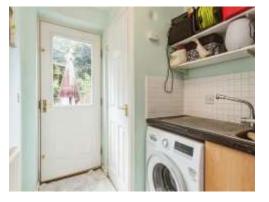

#### **Utility Room**

#### 5' 10" x 6' 11" ( 1.78m x 2.11m )

Double glazed door to rear, space for washing machine, storage cupboard, wash hand sink