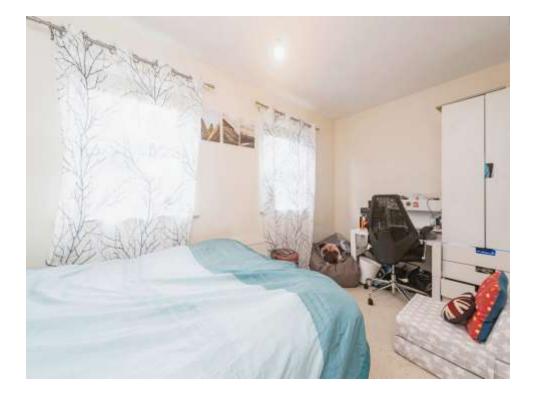

#### Bedroom 3

8' 3" x 7' 7" ( 2.51m x 2.31m ) Double glazed window to rear

#### **Bedroom Two**

8' 4" x 13' 10" ( 2.54m x 4.22m ) Two double glazed windows to rear