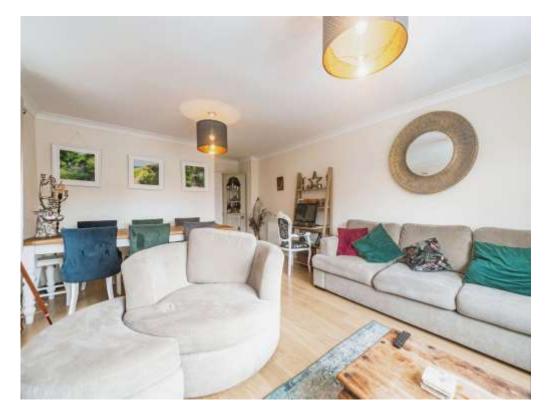

#### Lounge/Diner

13' 9" x 12' 1" ( 4.19m x 3.68m ) Double glazed windows to front, double glazed window to side