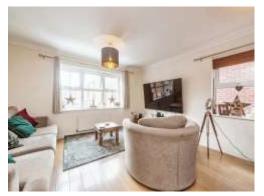

#### Lounge/Diner

13' 9" x 12' 1" ( 4.19m x 3.68m ) Double glazed windows to front, double glazed window to side