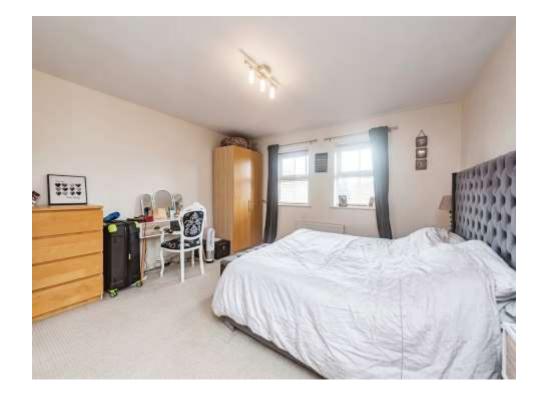

#### **Bedroom One**

#### 13' 10" x 17' 3" ( 4.22m x 5.26m )

Two double glazed windows to front, double glazed window to side