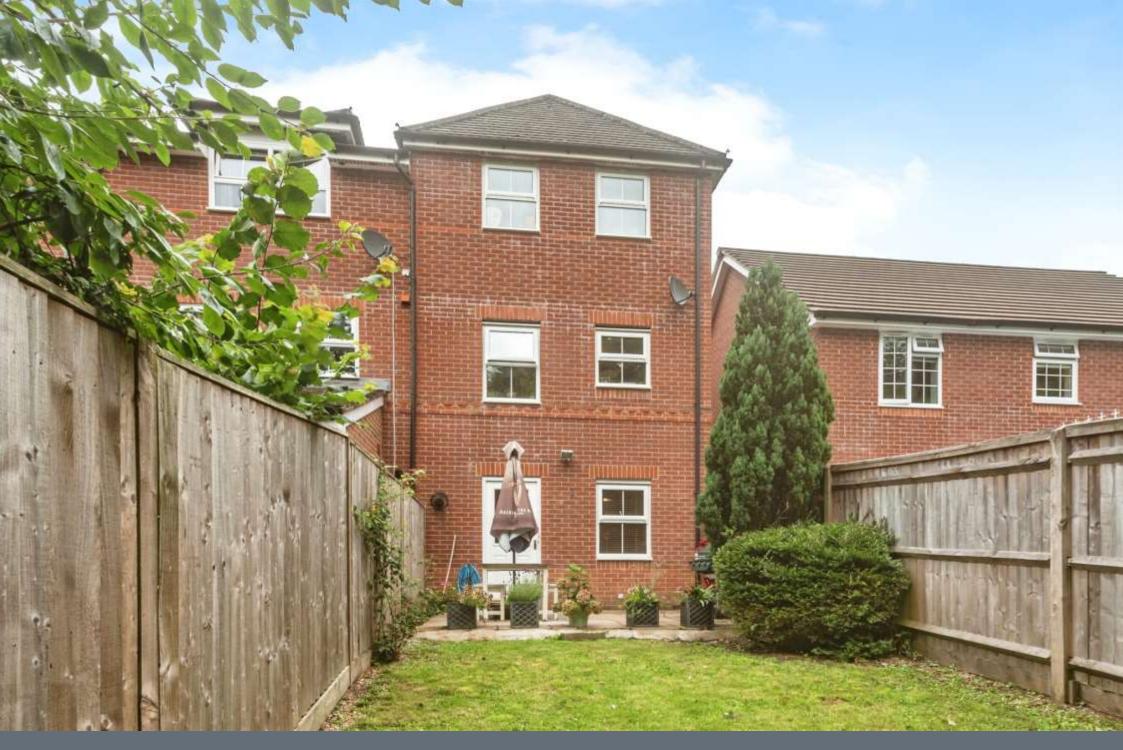

Kitchen/Breakfast Room

12' 2" x 13' 9" max ( 3.71m x 4.19m max ) Two double glazed windows to rear, wall and base units, stainless steel sink, gas hob, oven under, space for fridge freezer, space for dish washer

#### **Second Floor**

#### **Bedroom One**

#### 13' 10" x 17' 3" ( 4.22m x 5.26m )

Two double glazed windows to front, double glazed window to side

#### Ensuite

Shower cubicle, low level wc, wash hand basin

#### **Bedroom Two**

8' 4" x 13' 10" ( 2.54m x 4.22m ) Two double glazed windows to rear

#### Bathroom

Enclosed panel bath, overhead shower, low level wc, wash hand basin

#### Outside

#### **Rear Garden**

Patio area, mainly laid to lawn

#### Garage

9' 8" x 11' 1" max ( 2.95m x 3.38m max ) Up and over door

#### Parking

Driveway parking for 2 cars

















Residential Sales & Lettings | Mortgage Services | Conveyancing | Surveyors | Land & New Homes



This floor plan is for illustrative purposes only. It is not drawn to scale. Any measurements, floor areas (including any total floor area), openings and orientation are approximate. No details are guaranteed, they cannot be relied upon for any purpose and they do not form part of any agreement. No liability is taken for any error, omission or misstatement. A party must rely upon its own inspection(s). Powered by www.focalagent.com

To view this property please contact Connells on

#### T 01256 398237 E basingstokesouth@connells.co.uk

56 Broadmere Road Beggarwood BASINGSTOKE RG22 4AQ

**EPC Rating: C** 

view this property online connells.co.uk/Property/KSH105334

Tenure: Freehold





1. M