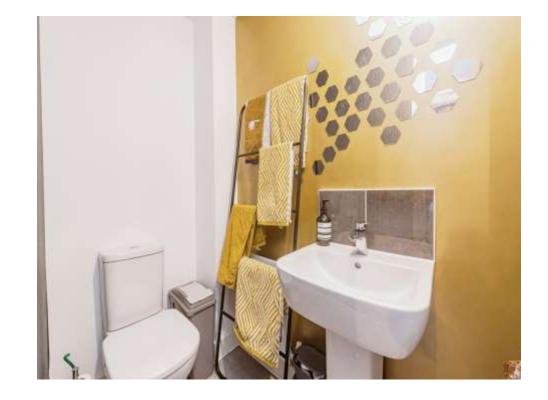

)
Double glazed window to front

#### Kitchen

13' 3" x 10' 3" ( 4.04m x 3.12m )

Double glazed window to rear, double glazed patio doors to rear garden, work surfaces with cupboards over and under, sink with drainer, mixer tap, space for fridge freezer, space for washing machine, space for dishwasher, integrated oven and 4 ring gas hob. Under stairs storage.

#### Cloakroom

Low level WC and pedestal wash hand basin





## **First Floor**

## **Bedroom One**

10' 5" x 9' 9" ( 3.17m x 2.97m ) Double glazed window to rear

# **En Suite**

Low level WC, pedestal wash hand basin, panel enclosed bath

# **Bedroom Two**

13' 3" x 8' 10" ( 4.04m x 2.69m ) Double glazed window to front

## Outside

# **Parking**

Parking for two cars

## Garden

Fully enclosed with raised beds and shed

















Residential Sales & Lettings | Mortgage Services | Conveyancing | Surveyors | Land & New Homes



This floor plan is for illustrative purposes only. It is not drawn to scale. Any measurements, floor areas (including any total floor area), openings and orientation are approximate. No details are guaranteed, they cannot be relied upon for any purpose and they do not form part of any agreement. No liability is taken for any error, omission or misstatement. A party must rely upon its own inspection(s). Powered by www.focalagent.com

To view this property please contact Connells on

T 01256 398237 E basingstokesouth@connells.co.uk

56 Broadmere Road Beggarwood BASINGSTOKE RG22 4AQ

view this property online connells.co.uk/Property/KSH105133

**EPC Rating: B** 







1. MONEY LAUNDERING