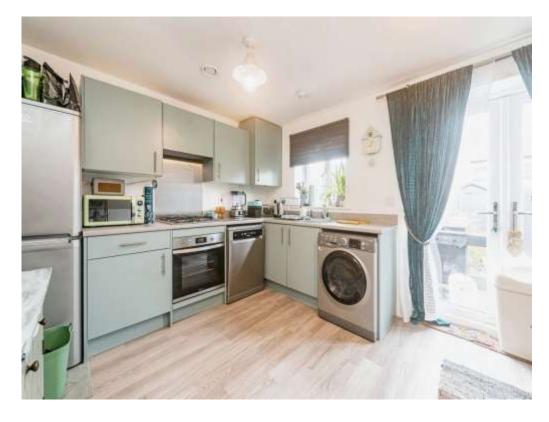

#### Kitchen

13' 3" x 10' 3" ( 4.04m x 3.12m )

Double glazed window to rear, double glazed patio doors to rear garden, work surfaces with cupboards over and under, sink with drainer, mixer tap, space for fridge freezer, space for washing machine, space for dishwasher, integrated oven and 4 ring gas hob. Under stairs storage.