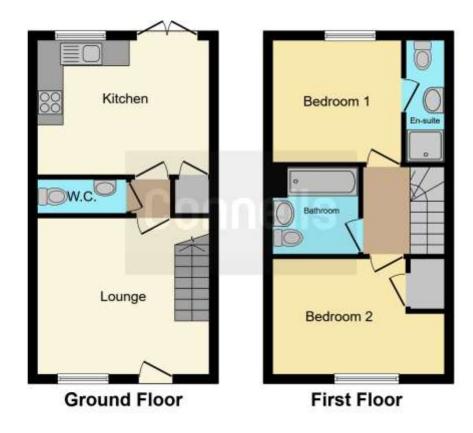

#### **Property Description**

Situated in the new Houndsome Fields development this two bedroom end of terrace house is still under NHBC warranty. Downstairs the property boasts a good sized lounge, WC and modern kitchen. Upstairs there are two double bedrooms and family bathroom, the master bedroom also boasts en suite shower room. Externally the property offers parking for two cars and a fully enclosed rear garden.

## Lounge

13' 4" x 10' 3" max ( 4.06m x 3.12m max )
Double glazed window to front

#### Kitchen

13' 3" x 10' 3" ( 4.04m x 3.12m )

Double glazed window to rear, double glazed patio doors to rear garden, work surfaces with cupboards over and under, sink with drainer, mixer tap, space for fridge freezer, space for washing machine, space for dishwasher, integrated oven and 4 ring gas hob. Under stairs storage.

#### Cloakroom

Low level WC and pedestal wash hand basin

## **First Floor**

## **Bedroom One**

10' 5" x 9' 9" ( 3.17m x 2.97m ) Double glazed window to rear

# **En Suite**

Low level WC, pedestal wash hand basin, panel enclosed bath

# **Bedroom Two**

13' 3" x 8' 10" ( 4.04m x 2.69m ) Double glazed window to front