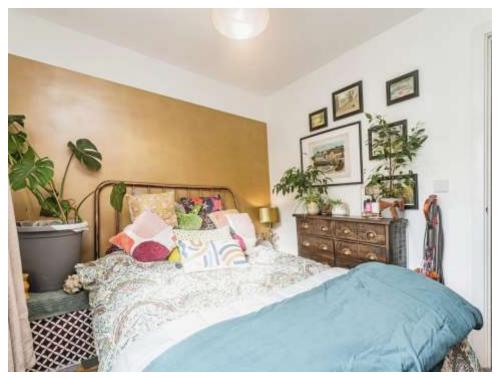

## **Bedroom One**

10' 5" x 9' 9" ( 3.17m x 2.97m ) Double glazed window to rear

# **Bedroom Two**

13' 3" x 8' 10" ( 4.04m x 2.69m ) Double glazed window to front