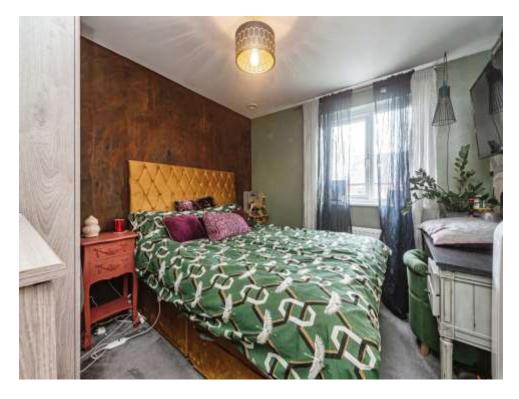

## **Bedroom One**

10' 5" x 9' 9" ( 3.17m x 2.97m ) Double glazed window to rear

# **Bedroom Two**

13' 3" x 8' 10" ( 4.04m x 2.69m ) Double glazed window to front