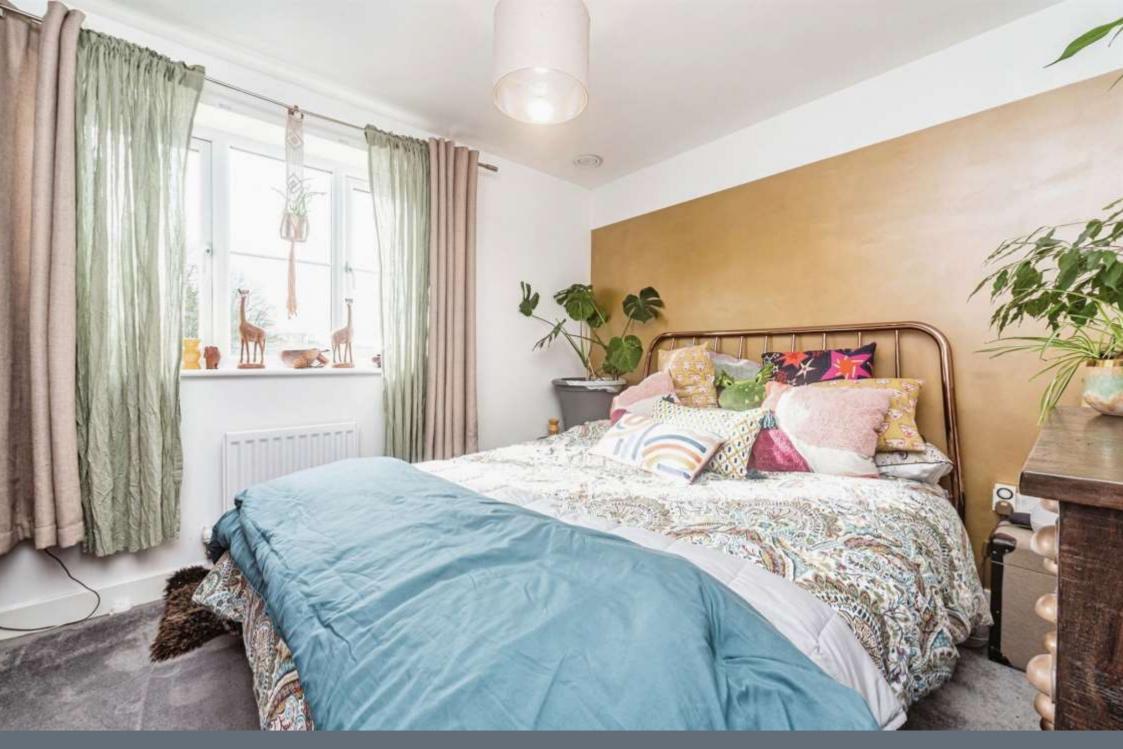

## **Bedroom One**

10' 5" x 9' 9" ( 3.17m x 2.97m ) Double glazed window to rear

# **Bedroom Two**

13' 3" x 8' 10" ( 4.04m x 2.69m ) Double glazed window to front