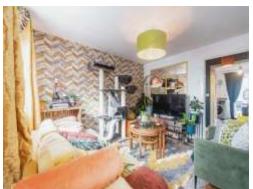

## Lounge

13' 4" x 10' 3" max ( 4.06m x 3.12m max )
Double glazed window to front