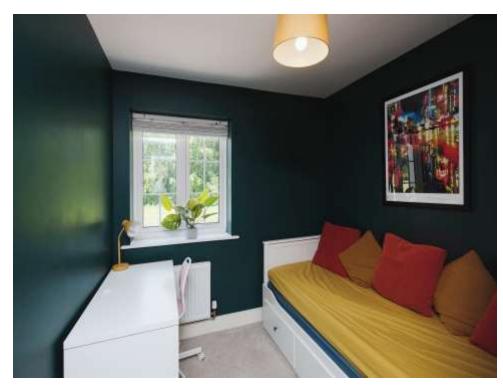

#### Bedroom 3

12' 2" max x 10' 2" max ( 3.71m max x 3.10m max ) Double Glazed Window to Rear