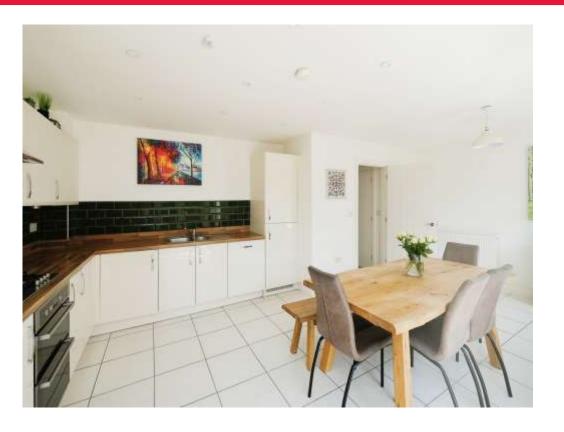

#### **Kitchen / Diner**

20' 8" max x 14' 9" max ( 6.30m max x 4.50m max )

Double Glazed Window to Rear, Double Glazed Glass Panel Door to Rear Garden, Integrated Dish Washer, Integrated Washing Machine, Integrated Fridge Freezer, Integrated Oven, 4 Ring Gas Hob, Sink with Mixer Tap,