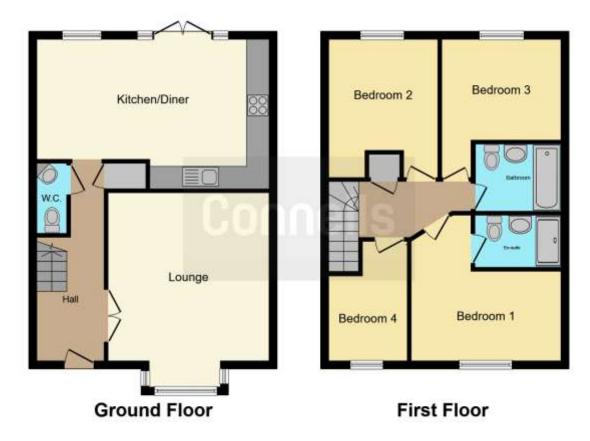

#### **Property Description**

Offered to the market NO ONWARDS CHAIN this FOUR BEDROOM DETACHED family home in the popular area of LONGACRE, BASINGSTOKE comprising of CLOAKROOM, LOUNGE, KITCHEN/DINER, ENSUITE TO MASTER BEDROOM, FAMILY BATHROOM, REAR GARDEN, DRIVEWAY PARKING for TWO cars, GARAGE

#### Cloakroom

Low Level WC, Pedestal Wash Hand Basin

#### Lounge

18' 2" max x 13' 8" max ( 5.54m max x 4.17m max )

Double Glazed Bay Window to Front

#### **Kitchen / Diner**

20' 8" max x 14' 9" max ( 6.30m max x 4.50m max )

Double Glazed Window to Rear, Double Glazed Glass Panel Door to Rear Garden, Integrated Dish Washer, Integrated Washing Machine, Integrated Fridge Freezer, Integrated Oven, 4 Ring Gas Hob, Sink with Mixer Tap,

#### Landing

Airing Cupboard, Loft Access

#### Bedroom 1

13' 9" max x 12' 8" max ( 4.19m max x 3.86m max ) Double Glazed Window to Front

#### Ensuite

Shower Cubical, Low Level WC, Pedestal Wash Hand Basin

#### Bedroom 2

12' 10" max x 10' 2" max ( 3.91m max x 3.10m max ) Double Glazed Window to Rear

#### Bedroom 3

12' 2" max x 10' 2" max ( 3.71m max x 3.10m max ) Double Glazed Window to Rear

#### Bedroom 4

11' 5" max x 7' 7" max ( 3.48m max x 2.31m max ) Double Glazed Window to Front

#### Bathroom

Panel Enclosed Bath with Shower Attachment, Low Level WC, Pedestal Wash Hand Basin, Heated Towel Rail

| Driveway                          |
|-----------------------------------|
| Parking for Two Cars              |
| Garage                            |
| Up and Over Door, Power and Light |

Outside

Parking

Rear Garden

Artificial Grass, Patio

Residential Sales & Lettings | Mortgage Services | Conveyancing | Surveyors | Land & New Homes

This floorplan is for illustrative purposes only and is not drawn to scale. Measurements, floor-areas, openings and orientations are approximate. They should not be relied upon for any purpose and do not form any part of an agreement. No liability is taken for any error or mis-statement. All parties must rely on their own inspections.