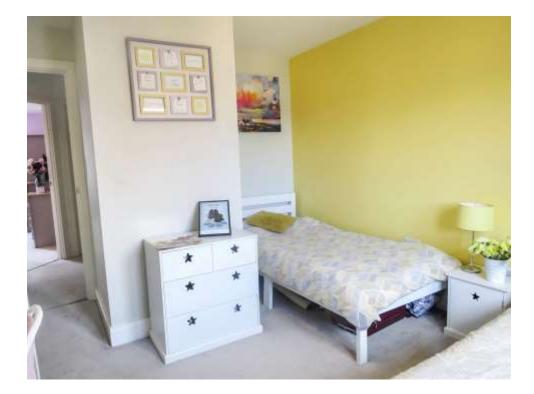

#### Bedroom 4

11' 5" max x 7' 7" max ( 3.48m max x 2.31m max ) Double Glazed Window to Front