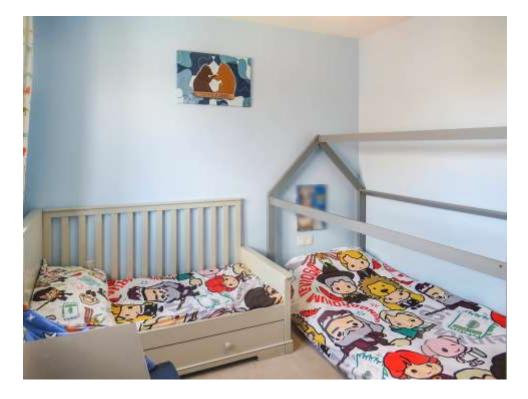

#### Bedroom 2

12' 10" max x 10' 2" max ( 3.91m max x 3.10m max ) Double Glazed Window to Rear

#### Bedroom 3

12' 2" max x 10' 2" max ( 3.71m max x 3.10m max ) Double Glazed Window to Rear

#### Bedroom 4

11' 5" max x 7' 7" max ( 3.48m max x 2.31m max ) Double Glazed Window to Front