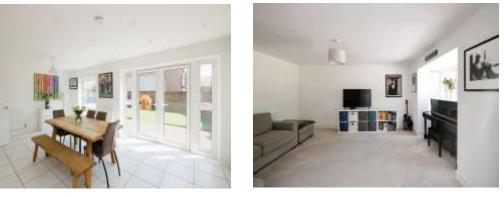

#### **Kitchen / Diner**

20' 8" max x 14' 9" max ( 6.30m max x 4.50m max )

Double Glazed Window to Rear, Double Glazed Glass Panel Door to Rear Garden, Integrated Dish Washer, Integrated Washing Machine, Integrated Fridge Freezer, Integrated Oven, 4 Ring Gas Hob, Sink with Mixer Tap,

Outside

Parking

Rear Garden

Artificial Grass, Patio

Residential Sales & Lettings | Mortgage Services | Conveyancing | Surveyors | Land & New Homes

This floorplan is for illustrative purposes only and is not drawn to scale. Measurements, floor-areas, openings and orientations are approximate. They should not be relied upon for any purpose and do not form any part of an agreement. No liability is taken for any error or mis-statement. All parties must rely on their own inspections.