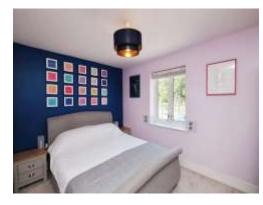

#### Bedroom 1

13' 9" max x 12' 8" max ( 4.19m max x 3.86m max ) Double Glazed Window to Front