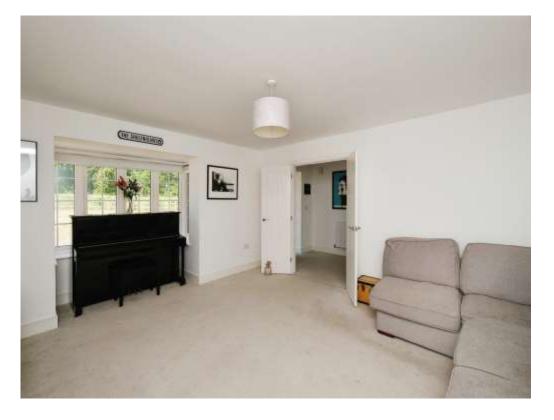

#### Lounge

18' 2" max x 13' 8" max ( 5.54m max x 4.17m max )

Double Glazed Bay Window to Front