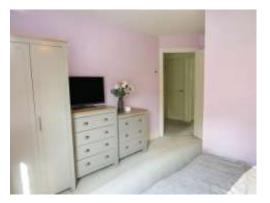

#### Bedroom 1

13' 9" max x 12' 8" max ( 4.19m max x 3.86m max ) Double Glazed Window to Front