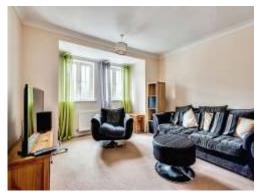

#### Lounge

18' 3" max x 12' 9" max ( 5.56m max x 3.89m max )

Double Glazed Window to Front, Telephone Point, TV Point