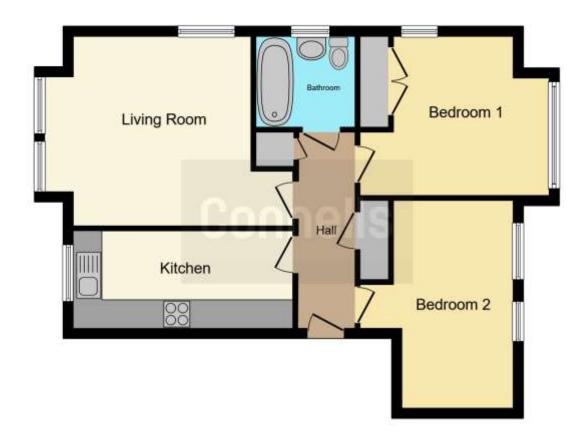

#### Lounge

18' 3" max x 12' 9" max ( 5.56m max x 3.89m max )

Double Glazed Window to Front, Telephone Point, TV Point

#### Kitchen

10' 8" max x 6' 6" max ( 3.25m max x 1.98m max )

Double Glazed Window to Front, Oven, Gas Hob, Extractor Fan, Worktops, Space for Washing Machine, Space for Fridge Freezer

#### **Bedroom One**

13' 8" max x 10' 6" max ( 4.17m max x 3.20m max )

Double Glazed Window to Rear, Built in Wardrobes

#### **Bedroom Two**

14' 1" max x 10' 3" max ( 4.29m max x 3.12m max )

Double Glazed Window to Rear

#### **Bathroom**

Panel Enclosed Bath with Mixer Tap, Low Level WC, Wash Hand Basin

#### **Parking**

Two Allocated Parking Spaces

This floorplan is for illustrative purposes only and is not drawn to scale. Measurements, floor-areas, openings and orientations are approximate. They should not be relied upon for any purpose and do not form any part of an agreement. No liability is taken for any error or mis-statement. All parties must rely on their own inspections.