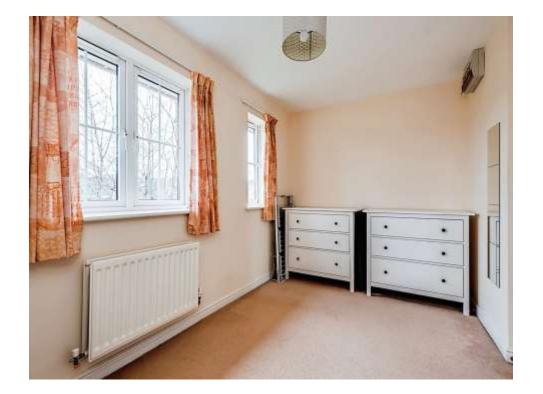

#### **Bedroom Two**

14' 1" max x 10' 3" max ( 4.29m max x 3.12m max )

Double Glazed Window to Rear