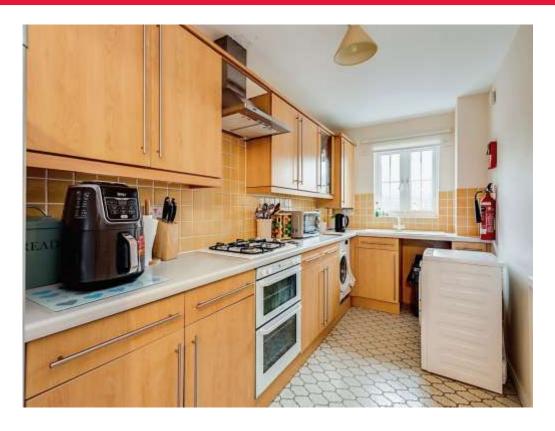

#### Kitchen

10' 8" max x 6' 6" max ( 3.25m max x 1.98m max )

Double Glazed Window to Front, Oven, Gas Hob, Extractor Fan, Worktops, Space for Washing Machine, Space for Fridge Freezer