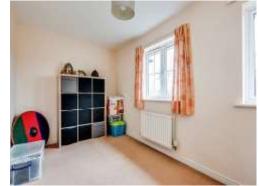

#### **Bedroom Two**

14' 1" max x 10' 3" max ( 4.29m max x 3.12m max )

Double Glazed Window to Rear