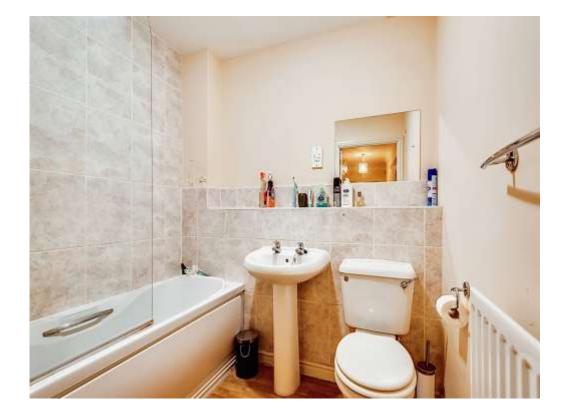

#### **Bathroom**

Panel Enclosed Bath with Mixer Tap, Low Level WC, Wash Hand Basin