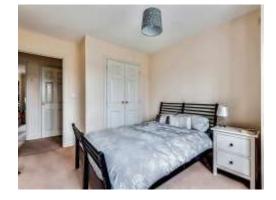

#### **Bedroom One**

13' 8" max x 10' 6" max ( 4.17m max x 3.20m max )

Double Glazed Window to Rear, Built in Wardrobes