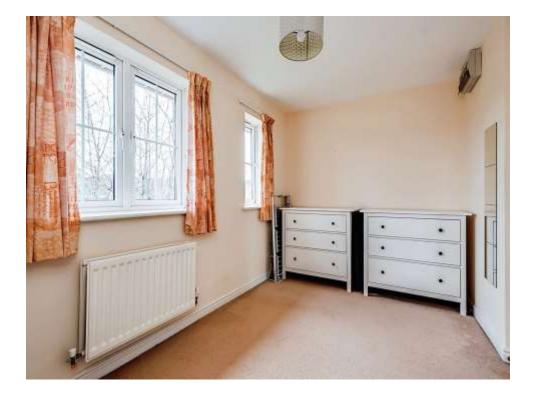

### **Bedroom Two**

14' 1" max x 10' 3" max ( 4.29m max x 3.12m max ) Double Glazed Window to Rear