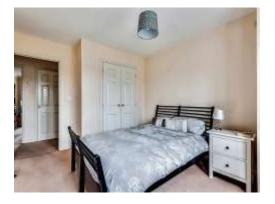

#### **Bedroom One**

13' 8" max x 10' 6" max ( 4.17m max x 3.20m max ) Double Glazed Window to Rear, Built in Wardrobes