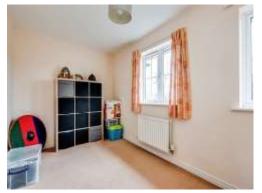

### **Bedroom Two**

14' 1" max x 10' 3" max ( 4.29m max x 3.12m max ) Double Glazed Window to Rear