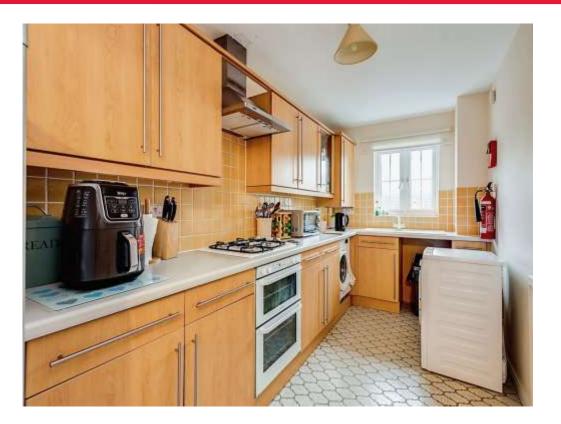

#### Kitchen

10' 8" max x 6' 6" max ( 3.25m max x 1.98m max )

Double Glazed Window to Front, Oven, Gas Hob, Extractor Fan, Worktops, Space for Washing Machine, Space for Fridge Freezer