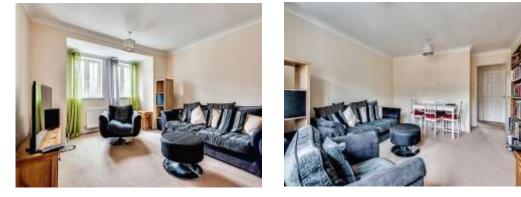

#### Lounge

18' 3" max x 12' 9" max ( 5.56m max x 3.89m max )

Double Glazed Window to Front, Telephone Point, TV Point