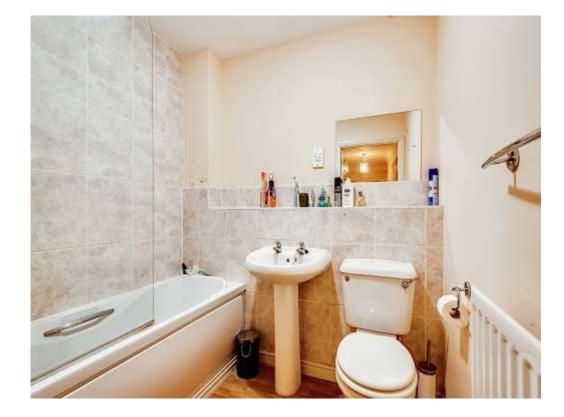

#### Bathroom

Double Glazed Window to Rear, Panel Enclosed Bath with Mixer Tap, Low Level WC, Wash Hand Basin