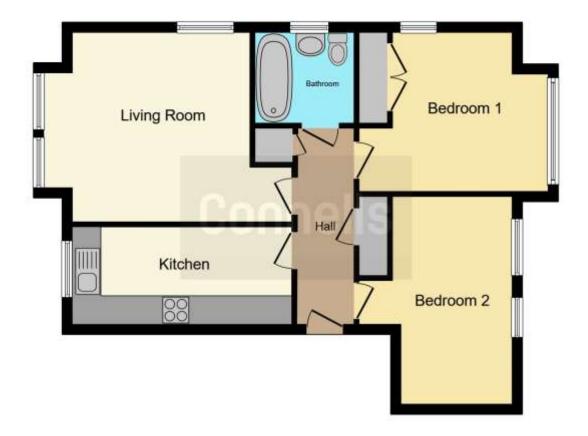

#### Property Description

Connells are delighted to bring to the market this TWO DOUBLE BEDROOMS TOP FLOOR APARTMENT NO ONWARDS CHAIN in the popular are of BEGGARWOOD, BASINGSTOKE comprising of LOUNGE, SEPARATE KITCHEN, BATHROOM, TWO ALLOCATED PARKING SPACES

#### Lounge

18' 3" max x 12' 9" max ( 5.56m max x 3.89m max )

Double Glazed Window to Front, Telephone Point, TV Point

#### Kitchen

10' 8" max x 6' 6" max ( 3.25m max x 1.98m max )

Double Glazed Window to Front, Oven, Gas Hob, Extractor Fan, Worktops, Space for Washing Machine, Space for Fridge Freezer

#### **Bedroom One**

13' 8" max x 10' 6" max ( 4.17m max x 3.20m max ) Double Glazed Window to Rear, Built in Wardrobes

### **Bedroom Two**

14' 1" max x 10' 3" max ( 4.29m max x 3.12m max ) Double Glazed Window to Rear

#### Bathroom

Double Glazed Window to Rear, Panel Enclosed Bath with Mixer Tap, Low Level WC, Wash Hand Basin