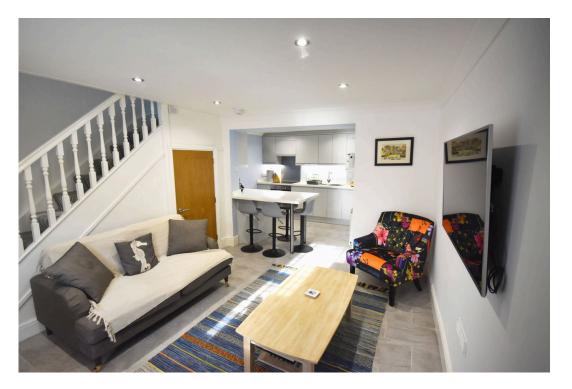

#### LOUNGE

3.24m x 3.95m (10'7" x 12'11")

Enter the property via a solid wood door into the bright and airy lounge. With a window to the front. Open-plan access to the kitchen. Oak door to under stairs cupboard. Stairs to first floor.

#### **KITCHEN**

3.11m x 2.86m (10'2" x 9'4")

Modern well equipped kitchen fitted with a range of wall and base units, with coordinating marble effect worktop. Integral oven and induction hob with extractor over, microwave, washing machine. Composite sink and drainer with mixer tap. Glazed door to rear courtyard. Tiled flooring. Recessed ceiling spotlights. Breakfast bar with 4 seats.