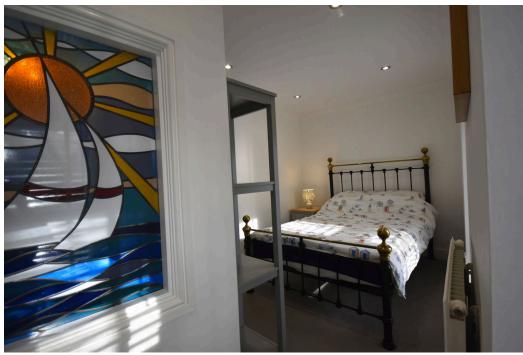

#### **BEDROOM ONE**

4.09m x 2.82m (13'5" x 9'3")

Lovely bright L-shaped room with storage area and beautiful internal stained glass window overlooking the staircase. Two windows to the front.