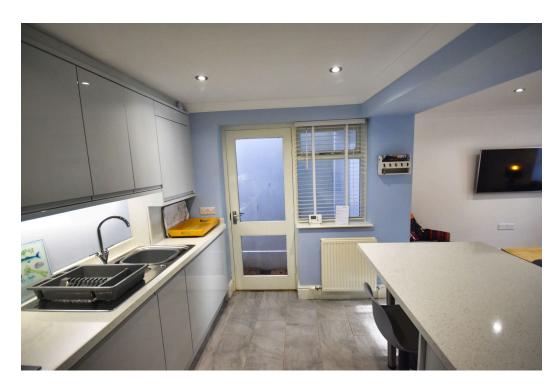

#### **KITCHEN**

3.11m x 2.86m (10'2" x 9'4")

Modern well equipped kitchen fitted with a range of wall and base units, with coordinating marble effect worktop. Integral oven and induction hob with extractor over, microwave, washing machine. Composite sink and drainer with mixer tap. Glazed door to rear courtyard. Tiled flooring. Recessed ceiling spotlights. Breakfast bar with 4 seats.