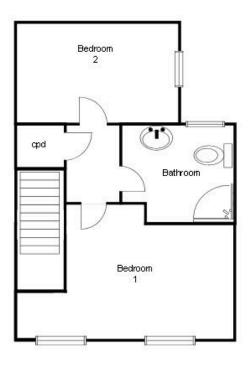

#### **BEDROOM ONE**

4.09m x 2.82m (13'5" x 9'3")

Lovely bright L-shaped room with storage area and beautiful internal stained glass window overlooking the staircase. Two windows to the front.

### **BEDROOM TWO**

3.1m x 2.36m (10'2" x 7'8")

Window to the rear.

## **BATHROOM**

2.16m x 1.89m (7'1" x 6'2")

Frosted window to the rear. Close coupled WC and matching wash-hand vanity unit, with illuminated mirror. Oval shower glazed enclosure with mains connected waterfall shower and tiled walls. Heated towel rail. Tiled flooring.

Ground Floor For Illustrative purposes only, not to scale.

First Floor For Illustrative purposes only, not to scale.