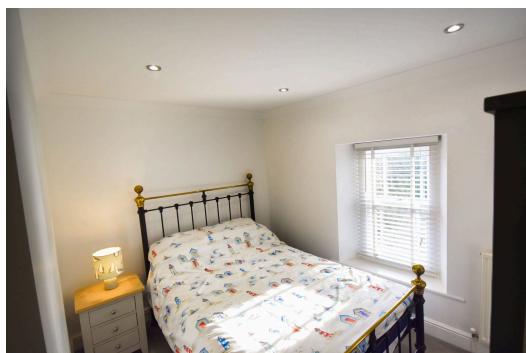

edrooms. Parking is available with a residents permit parking. The property would make an ideal investment or suit a First Time Buyer, or someone looking to downsize.

#### LOUNGE

3.24m x 3.95m (10'7" x 12'11")

Enter the property via a solid wood door into the bright and airy lounge. With a window to the front. Open-plan access to the kitchen. Oak door to under stairs cupboard. Stairs to first floor.

#### **KITCHEN**

3.11m x 2.86m (10'2" x 9'4")

Modern well equipped kitchen fitted with a range of wall and base units, with coordinating marble effect worktop. Integral oven and induction hob with extractor over, microwave, washing machine. Composite sink and drainer with mixer tap. Glazed door to rear courtyard. Tiled flooring. Recessed ceiling spotlights. Breakfast bar with 4 seats.









#### **BEDROOM ONE**

4.09m x 2.82m (13'5" x 9'3")

Lovely bright L-shaped room with storage area and beautiful internal stained glass window overlooking the staircase. Two windows to the front.

### **BEDROOM TWO**

3.1m x 2.36m (10'2" x 7'8")

Window to the rear.

## **BATHROOM**

2.16m x 1.89m (7'1" x 6'2")

Frosted window to the rear. Close coupled WC and matching wash-hand vanity unit, with illuminated mirror. Oval shower glazed enclosure with mains connected waterfall shower and tiled walls. Heated towel rail. Tiled flooring.







Ground Floor For Illustrative purposes only, not to scale.



First Floor For Illustrative purposes only, not to scale.