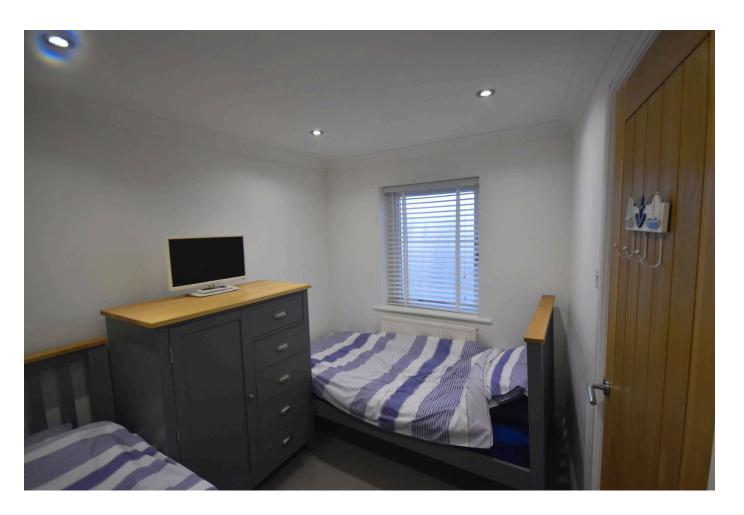

marble effect worktop. Integral oven and induction hob with extractor over, microwave, washing machine. Composite sink and drainer with mixer tap. Glazed door to rear courtyard. Tiled flooring. Recessed ceiling spotlights. Breakfast bar with 4 seats.









#### **BEDROOM ONE**

4.09m x 2.82m (13'5" x 9'3")

Lovely bright L-shaped room with storage area and beautiful internal stained glass window overlooking the staircase. Two windows to the front.

### **BEDROOM TWO**

3.1m x 2.36m (10'2" x 7'8")

Window to the rear.

## **BATHROOM**

2.16m x 1.89m (7'1" x 6'2")

Frosted window to the rear. Close coupled WC and matching wash-hand vanity unit, with illuminated mirror. Oval shower glazed enclosure with mains connected waterfall shower and tiled walls. Heated towel rail. Tiled flooring.







Ground Floor For Illustrative purposes only, not to scale.



First Floor For Illustrative purposes only, not to scale.