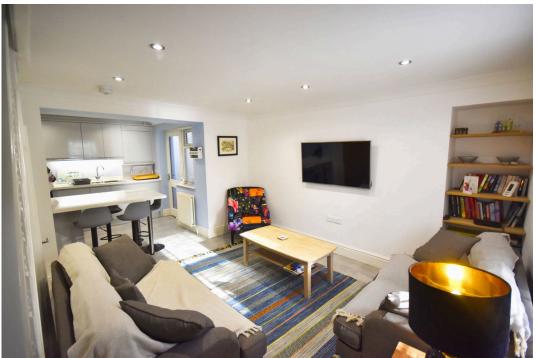

#### LOUNGE

3.24m x 3.95m (10'7" x 12'11")

Enter the property via a solid wood door into the bright and airy lounge. With a window to the front. Open-plan access to the kitchen. Oak door to under stairs cupboard. Stairs to first floor.

#### **KITCHEN**

3.11m x 2.86m (10'2" x 9'4")

Modern well equipped kitchen fitted with a range of wall and base units, with coordinating marble effect worktop. Integral oven and induction hob with extractor over, microwave, washing machine. Composite sink and drainer with mixer tap. Glazed door to rear courtyard. Tiled flooring. Recessed ceiling spotlights. Breakfast bar with 4 seats.