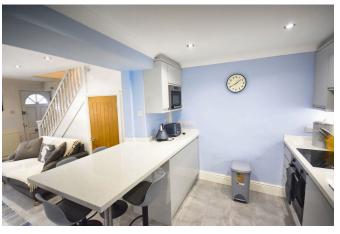

#### LOUNGE

3.24m x 3.95m (10'7" x 12'11")

Enter the property via a solid wood door into the bright and airy lounge. With a window to the front. Open-plan access to the kitchen. Oak door to under stairs cupboard. Stairs to first floor.

#### **KITCHEN**

3.11m x 2.86m (10'2" x 9'4")

Modern well equipped kitchen fitted with a range of wall and base units, with coordinating marble effect worktop. Integral oven and induction hob with extractor over, microwave, washing machine. Composite sink and drainer with mixer tap. Glazed door to rear courtyard. Tiled flooring. Recessed ceiling spotlights. Breakfast bar with 4 seats.