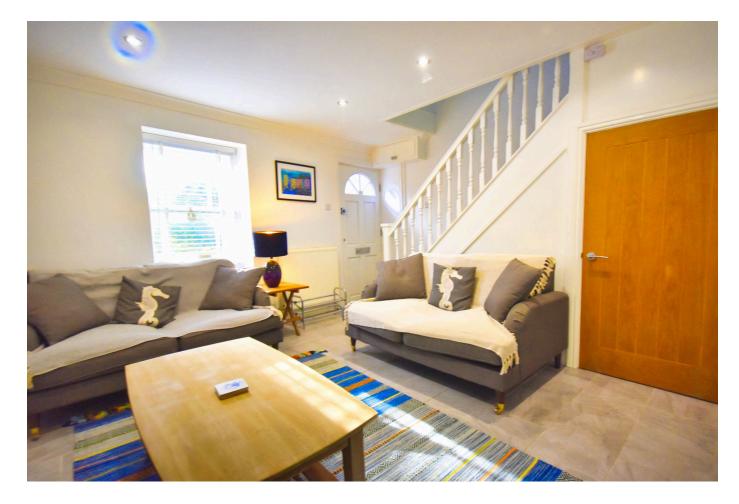

#### LOUNGE

3.24m x 3.95m (10'7" x 12'11")

Enter the property via a solid wood door into the bright and airy lounge. With a window to the front. Open-plan access to the kitchen. Oak door to under stairs cupboard. Stairs to first floor.