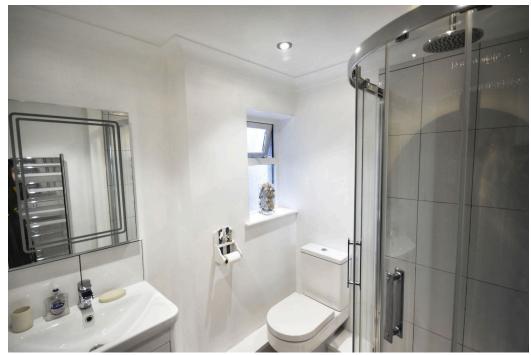

## **BATHROOM**

2.16m x 1.89m (7'1" x 6'2")

Frosted window to the rear. Close coupled WC and matching wash-hand vanity unit, with illuminated mirror. Oval shower glazed enclosure with mains connected waterfall shower and tiled walls. Heated towel rail. Tiled flooring.