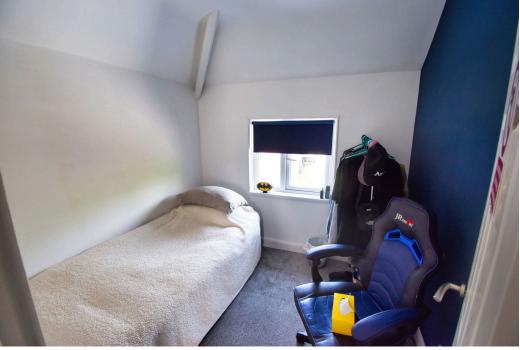

Bedroom 1 3.09m x 2.99m (10'1" x 9'9")

Window to front. Sliding. Doorway to En Suite.