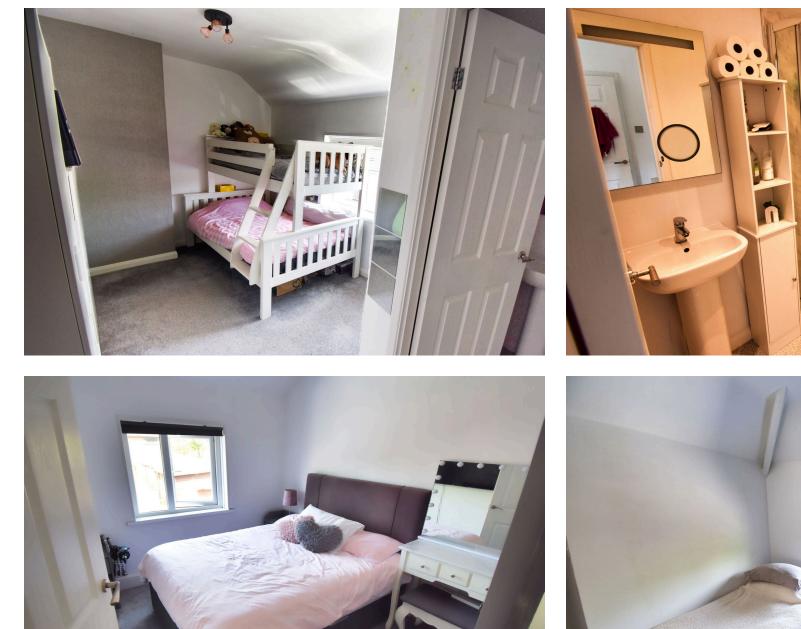

Bedroom 1 3.09m x 2.99m (10'1" x 9'9")

Window to front. Sliding. Doorway to En Suite.