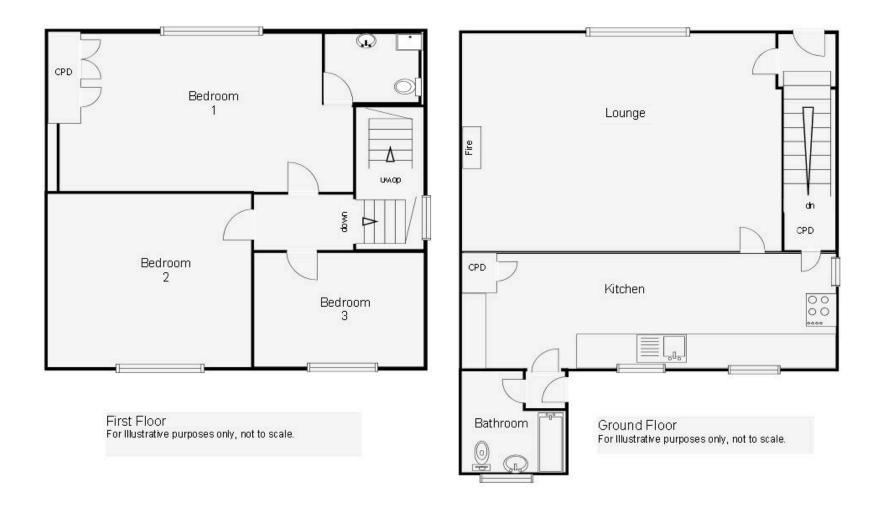

# 39 Newell Hill

This is a lovely three bedroom semi-detached house is situated on the outskirts of the popular seaside resort town of Tenby. The bright and well appointed accommodation has been extended to the rear and comprises Lounge, Kitchen/breakfast room, Conservatory and Family Bathroom on the Ground Floor, and Three good sized Bedrooms on the First Floor; the Master Bedroom being En Suite. There is good size garden to the rear with patio and the added advantages of gas fired central heating and double glazing throughout. Newell Hill is approximately three quarters of a mile from Tenby town centre, where the beautiful beaches and working harbour can be reached. The property is also conveniently located to reach Tenby Leisure Centre, the local schools of all levels as well as the garage and shop.

## The Property

THE PROPERTY This is a well presented three bedroom semi-detached house is situated on the outskirts of the popular seaside resort town of Tenby. The bright and well appointed accommodation and comprises Lounge, Kitchen/Breaskfast Room, Conservatory, Family Bathroom on the Ground Floor, and Three good sized Bedrooms on the First Floor; the Master Bedroom being En Suite. There is a lovely mature garden to the rear with a pation and raised area. The property also benefits from gas fired central heating and double glazing throughout. Newell Hill is approximately three quarters of a mile from Tenby town centre, where the beautiful beaches and working harbour can be reached. The property is also conveniently located to reach Tenby Leisure Centre, the local schools of all levels as well as the garage and shop.and Family Bathroom on the Ground Floor, and Three good sized Bedrooms on the First Floor; the Master Bedroom being En Suite. There is a lovely low maintenance garden to the rear and the added advantages of gas fired central heating and double glazing throughout. Newell Hill is approximately three quarters of a mile from Tenby town centre, where the beautiful beaches and working harbour can be reached. The property is also conveniently located to reach Tenby Leisure Centre, the local schools of all levels as well as the garage and shop.