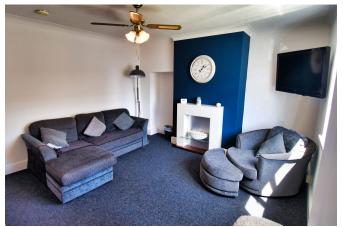

#### Lounge 3.84m x 3.84m (12'7" x 12'7")

From the Inner Hall you access the Lounge via a Multi pape white timber door which