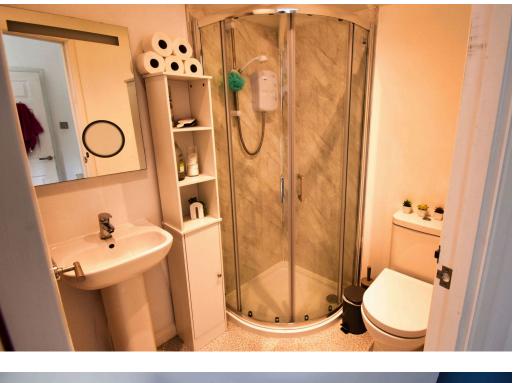

## Ensuite

Comprising; Corner Shower, Low Level WC and Pedistal Wash Hand Basin.