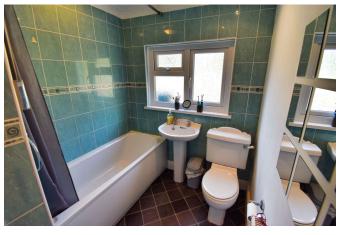

### Bathroom

1.89m x 2.74m (6'2" x 8'11")

Frosted window to rear. Fitted with matching suite comprising bath, WC and pedestal wash hand basin. Mains shower in separate glazed enclosure. Part tiled wall. Tiled floor. Inset spot lights.