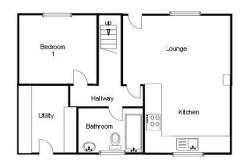

#### **STORM PORCH**

Hardwood door leading to Kitchen, lounge and dining area.

#### **LOUNGE/KITCHEN/DINER** 5.9m x 6.7m (19'4" x 21'11")

Bright, airy and spacious lounge space with window to the front, access to first floor

# HALL

Doors to all rooms

#### **BEDROOM 1**

3.1m x 3.6m (10'2" x 11'9")

Good sized double bedroom with window to the front of the property.

# BATHROOM

Nicely finished bathroom suite comprising of a frosted window to the rear, P shape bath with shower over, WC, wash hand basin in vanity with illuminated mirror, fully tiled walls, LVT flooring, heated towel rail.

# UTILITY ROOM

Good sized utility room with glazed door to the rear, base units with matching worktops, space and connection for white goods, tiled floor, wall mounted Worcester LPG boiler.

Ground Floor For Illustrative purposes only, not to scale.

First Floor For Illustrative purposes only, not to scale.

Registered Office: Boston House • Upper Frog Street • Tenby • Pembrokeshire • SA70 7JG Tel: 01834 849090 • Email: info@chandlerrogers.co.uk