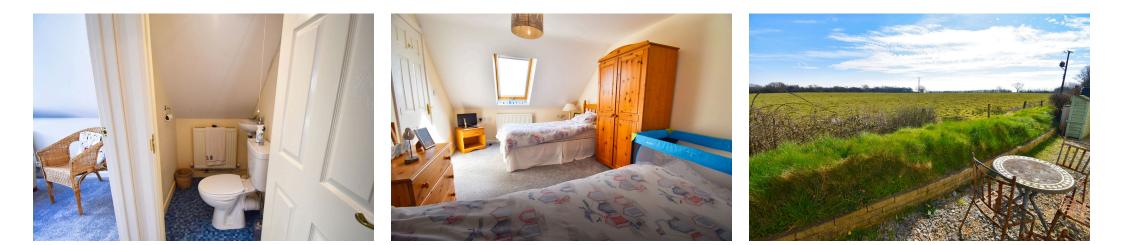

## WC

WC and compact wash hand basin, extractor fan and vinyl flooring.

# BEDROOM 3

3.1m x 4.9m (10'2" x 16'0")

Double bedroom with velux to the rear of the property.

## EXTERNALLY

Beautiful large lawned garden to the the fore, housing a border of shrubs and plants. A brick paved path leads to a seating area and woodstore. A path to the rear offers a further seating area with stunning rural views.