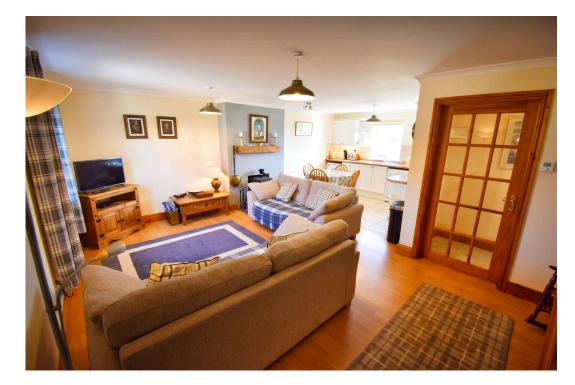

#### **LOUNGE/KITCHEN/DINER** 5.9m x 6.7m (19'4" x 21'11")

Bright, airy and spacious lounge space with window to the front, access to first floor