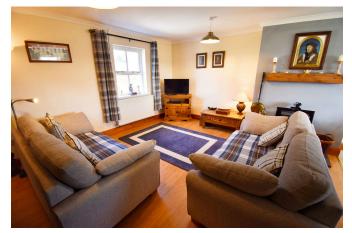

#### **LOUNGE/KITCHEN/DINER** 5.9m x 6.7m (19'4" x 21'11")

Bright, airy and spacious lounge space with window to the front, access to first floor