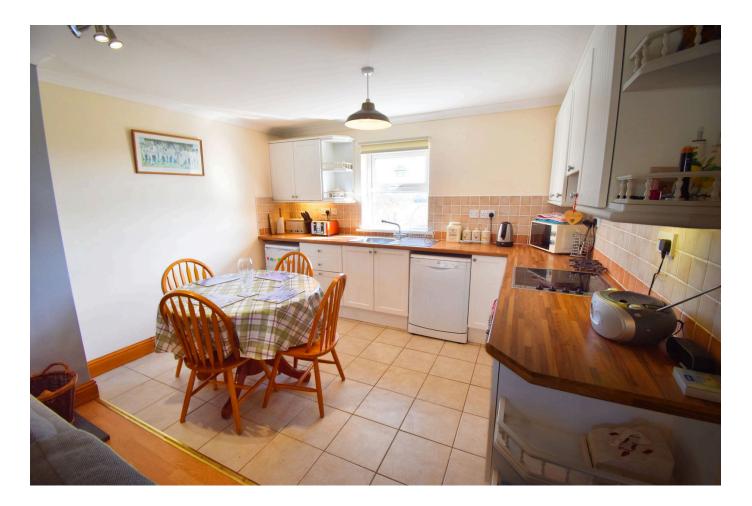

# UTILITY ROOM

Good sized utility room with glazed door to the rear, base units with matching worktops, space and connection for white goods, tiled floor, wall mounted Worcester LPG boiler.