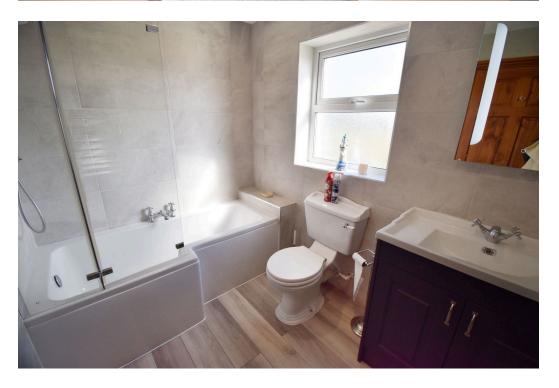

# BATHROOM

Nicely finished bathroom suite comprising of a frosted window to the rear, P shape bath with shower over, WC, wash hand basin in vanity with illuminated mirror, fully tiled walls, LVT flooring, heated towel rail.