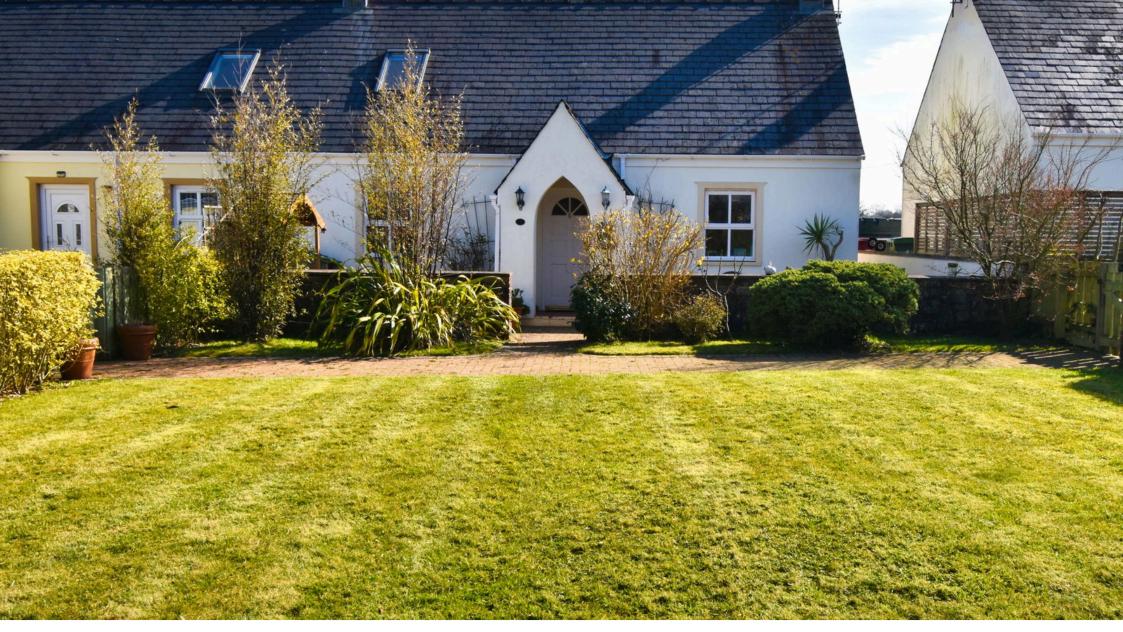

## THE PROPERTY

Chandler Rogers are extremely proud to present this CHARMING SEMI DETACHED COTTAGE in the sought after location of Jameston. Briefly comprising of an open plan kitchen, dining/lounge area, utility room and family bathroom on the ground floor and 2 bedrooms and a WC on the first floor. This quaint property is ideally suited as a comfortable family home, a relaxing option for those wishing to downsize, or a lovely holiday cottage. Boasting a large front garden mainly laid to lawn, a brick paved path leading to a seating area with woodstore. A path to the rear of the property offering an additional seating area enjoying beautiful rural views.

## EXTERNALLY

Beautiful large lawned garden to the the fore, housing a border of shrubs and plants. A brick paved path leads to a seating area and woodstore. A path to the rear offers a further seating area with stunning rural views.

The property benefits form a parking space to the corner of the property.