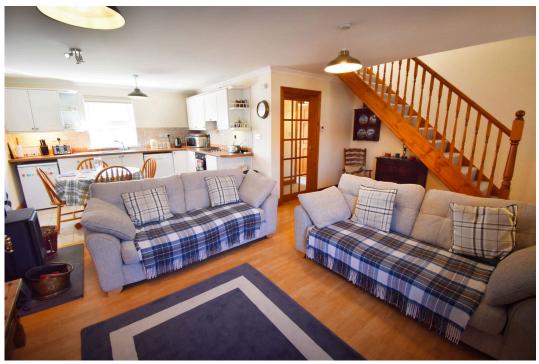

#### **LOUNGE/KITCHEN/DINER** 5.9m x 6.7m (19'4" x 21'11")

Bright, airy and spacious lounge space with window to the front, access to first floor