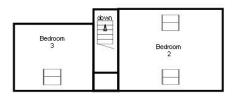

## LANDING

Doors to all rooms

# BEDROOM 2

4.7m x 4.9m (15'5" x 16'0")

Great sized double bedroom with 2 velux windows to the front and rear of the property.

# BEDROOM 3

3.1m x 4.9m (10'2" x 16'0")

Double bedroom with velux to the rear of the property.

## WC

WC and compact wash hand basin, extractor fan and vinyl flooring.

Ground Floor For Illustrative purposes only, not to scale.

First Floor For Illustrative purposes only, not to scale.

Registered Office: Boston House • Upper Frog Street • Tenby • Pembrokeshire • SA70 7JG Tel: 01834 849090 • Email: info@chandlerrogers.co.uk