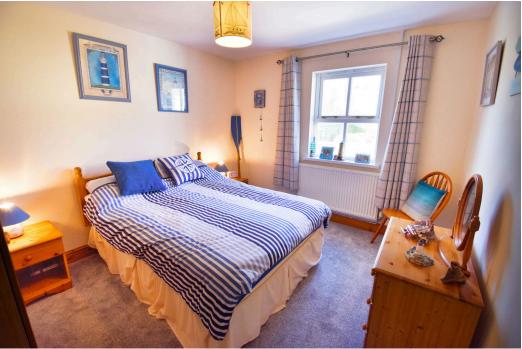

#### **BEDROOM 1**

3.1m x 3.6m (10'2" x 11'9")

Good sized double bedroom with window to the front of the property.