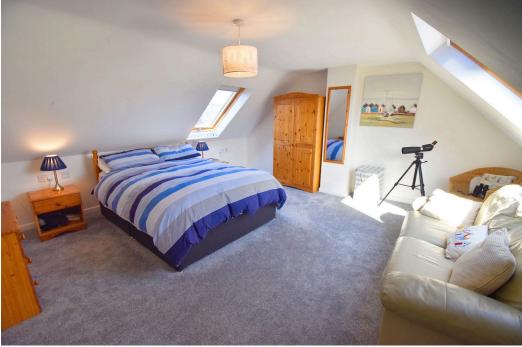

# BEDROOM 2

4.7m x 4.9m (15'5" x 16'0")

Great sized double bedroom with 2 velux windows to the front and rear of the property.