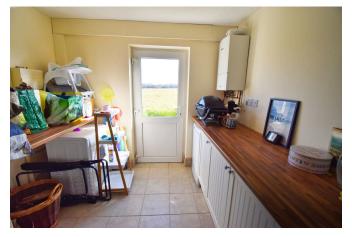

# UTILITY ROOM

Good sized utility room with glazed door to the rear, base units with matching worktops, space and connection for white goods, tiled floor, wall mounted Worcester LPG boiler.