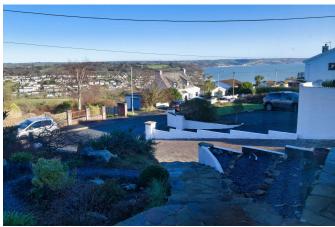

#### THE PROPERTY

Fonthill is a stunning detached residence situated in a much sought after location overlooking the popular seaside village of Saundersfoot. The bungalow is immaculate throughout, and from it's elevated position enjoys beautiful countryside and coastal views over Saundersfoot Bay and beyond towards the Preseli Hills The bright and spacious accommodation briefly comprises Porch, Hall, Lounge, Kitchen/Dining Room, Rear Porch, Utility, Three Double Bedrooms (Two having En Suite Shower Rooms and one with a Dressing Area) and a Family Bathroom. Externally there are beautiful Mediterranean style low maintenance gardens to the front and rear, with mature shrubs and flowering plants, a choice of paved and decked seating areas and a Garden Room. Ample off road parking is available on a large driveway, and plentiful storage in the integral garage. Fonthill is an ideal family home or investment property due to it's proximity to Saundersfoot Village Centre, the coastal path and the working harbour and famous beaches, with schools of all levels close by. Early viewing is highly recommended.

## Lounge

5.87m x 4.41m (19'3" x 14'5")

Bay windows to front and side enjoying unrivalled sea, coastal and countryside views over Saundersfoot Bay and beyond towards the Preseli's. Inset gas flame effect fireplace with marble surround. Oak flooring.