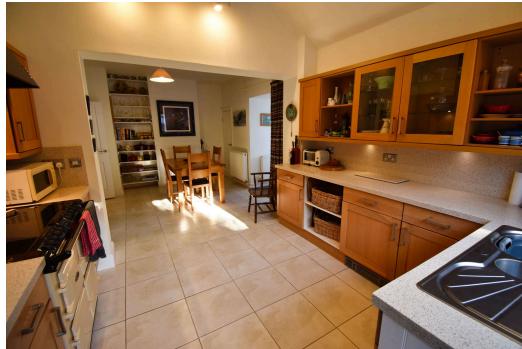

# Kitchen/Dining Room

6.81m x 3.57m (22'4" x 11'8")

Window and glazed uPVC door to rear leading to the garden. Opening to Rear Porch. The Kitchen is fitted with a range of modern country style wall and base units with matching quartz worktop extending to splash backs. Inset 1.5 stainless steel sink and drainer with mixer tap over. Space and connection for electric Aga range cooker with corresponding extractor hood over, American style fridge freezer and dishwasher. Ample space for large family sized dining suite. Tiled floor. Cupboard housing wall mounted Vaillent gas combi boiler.