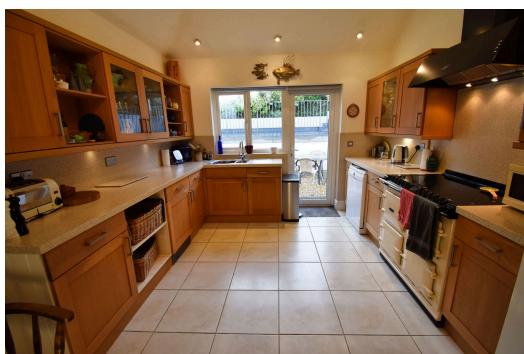

# Kitchen/Dining Room

6.81m x 3.57m (22'4" x 11'8")

Window and glazed uPVC door to rear leading to the garden. Opening to Rear Porch. The Kitchen is fitted with a range of modern country style wall and base units with matching quartz worktop extending to splash backs. Inset 1.5 stainless steel sink and drainer with mixer tap over. Space and connection for electric Aga range cooker with corresponding extractor hood over, American style fridge freezer and dishwasher. Ample space for large family sized dining suite. Tiled floor. Cupboard housing wall mounted Vaillent gas combi boiler.