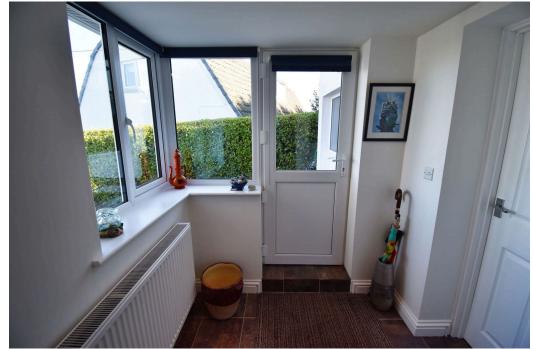

### **Porch**

Enter through glazed uPVC door with sidelites into Porch. Hardwood glazed door with frosted sidelites to Hall