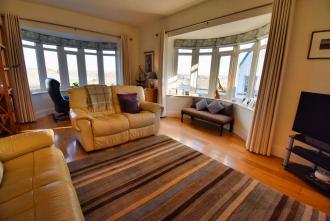

## Lounge

5.87m x 4.41m (19'3" x 14'5")

Bay windows to front and side enjoying unrivalled sea, coastal and countryside views over Saundersfoot Bay and beyond towards the Preseli's. Inset gas flame effect fireplace with marble surround. Oak flooring.