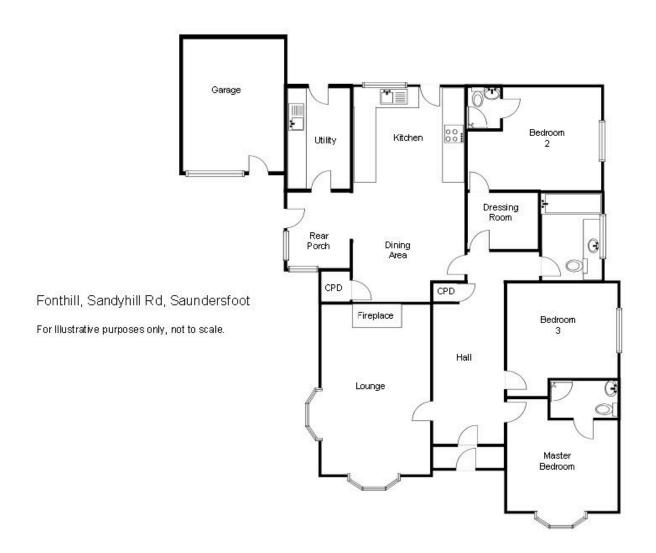

#### THE PROPERTY

Fonthill is a stunning detached residence situated in a much sought after location overlooking the popular seaside village of Saundersfoot. The bungalow is immaculate throughout, and from it's elevated position enjoys beautiful countryside and coastal views over Saundersfoot Bay and beyond towards the Preseli Hills The bright and spacious accommodation briefly comprises Porch, Hall, Lounge, Kitchen/Dining Room, Rear Porch, Utility, Three Double Bedrooms (Two having En Suite Shower Rooms and one with a Dressing Area) and a Family Bathroom. Externally there are beautiful Mediterranean style low maintenance gardens to the front and rear, with mature shrubs and flowering plants, a choice of paved and decked seating areas and a Garden Room. Ample off road parking is available on a large driveway, and plentiful storage in the integral garage. Fonthill is an ideal family home or investment property due to it's proximity to Saundersfoot Village Centre, the coastal path and the working harbour and famous beaches, with schools of all levels close by. Early viewing is highly recommended.

### **Porch**

Enter through glazed uPVC door with sidelites into Porch. Hardwood glazed door with frosted sidelites to Hall

### Hall

Doors to various rooms. Door to airing cupboard. Oak flooring.

## Lounge

5.87m x 4.41m (19'3" x 14'5")

Bay windows to front and side enjoying unrivalled sea, coastal and countryside views over Saundersfoot Bay and beyond towards the Preseli's. Inset gas flame effect fireplace with marble surround. Oak flooring.

# Kitchen/Dining Room

6.81m x 3.57m (22'4" x 11'8")

Window and glazed uPVC door to rear leading to the garden. Opening to Rear Porch. The Kitchen is fitted with a range of modern country style wall and base units with matching quartz worktop extending to splash backs. Inset 1.5 stainless steel sink and drainer with mixer tap over. Space and connection for electric Aga range cooker with corresponding extractor hood over, American style fridge freezer and dishwasher. Ample space for large family sized dining suite. Tiled floor. Cupboard housing wall mounted Vaillent gas combi boiler.

#### **Rear Porch**

Glazed door to side leading to the driveway. Windows front and side with beautiful views. Tiled floor. Door to Utility Room.