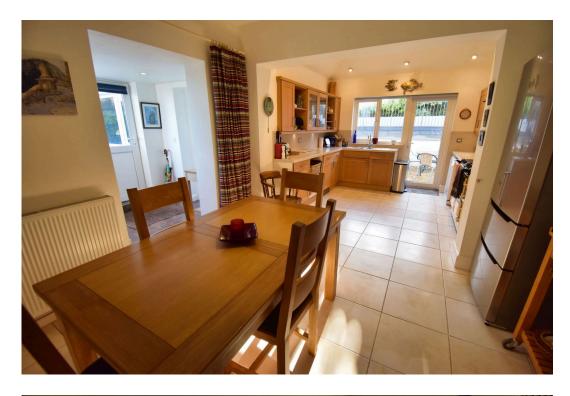

# Kitchen/Dining Room

6.81m x 3.57m (22'4" x 11'8")

Window and glazed uPVC door to rear leading to the garden. Opening to Rear Porch. The Kitchen is fitted with a range of modern country style wall and base units with matching quartz worktop extending to splash backs. Inset 1.5 stainless steel sink and drainer with mixer tap over. Space and connection for electric Aga range cooker with corresponding extractor hood over, American style fridge freezer and dishwasher. Ample space for large family sized dining suite. Tiled floor. Cupboard housing wall mounted Vaillent gas combi boiler.