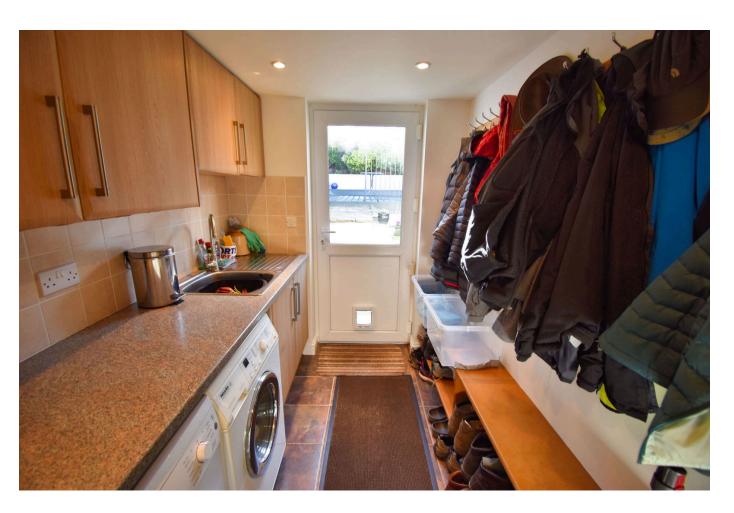

#### **Rear Porch**

Glazed door to side leading to the driveway. Windows front and side with beautiful views. Tiled floor. Door to Utility Room.