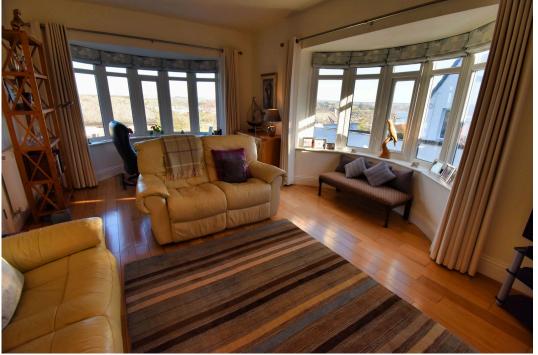

## Lounge

5.87m x 4.41m (19'3" x 14'5")

Bay windows to front and side enjoying unrivalled sea, coastal and countryside views over Saundersfoot Bay and beyond towards the Preseli's. Inset gas flame effect fireplace with marble surround. Oak flooring.