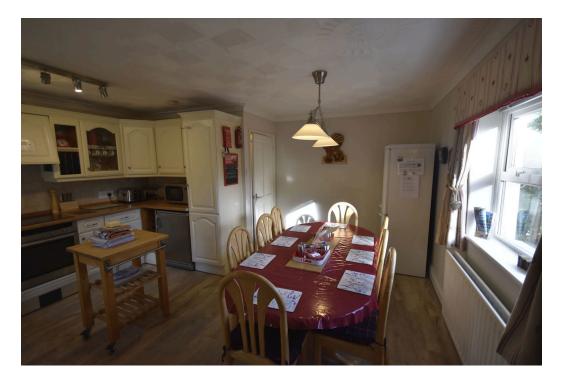

### **KITCHEN/DINING ROOM** 4.6m x 4.55m (15'1" x 14'11")

The kitchen is fitted with base and wall units, built-in oven with ceramic hob and extractor, 1.5 bowl stainless steel sink. Space for fridge and freezer. Window to rear and one to side. Space for dining table and chairs. Door to utility.