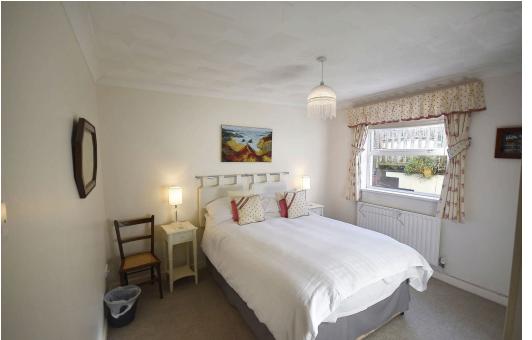

# MASTER BEDROOM

5.84m x 4.7m (19'1" x 15'5")

Two dormer windows to front with views. Velux window to rear. Walk-in wardrobe with fitted radiator. Door to ensuite bathroom.