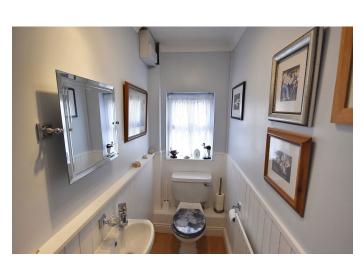

# WC

Fitted with wash hand basin and WC.

BEDROOM 3 3.51m x 3.45m (11'6" x 11'3")

Window to rear.