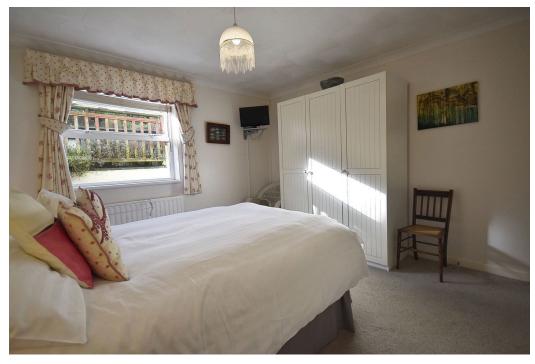

# MASTER BEDROOM

5.84m x 4.7m (19'1" x 15'5")

Two dormer windows to front with views. Velux window to rear. Walk-in wardrobe with fitted radiator. Door to ensuite bathroom.

# **ENSUITE BATHROOM**

3.33m x 2.67m (10'11" x 8'9")

Fitted with glazed corner shower enclosure, bath, WC and pedestal wash hand basin. Velux window to rear. Chrome ladder radiator. Laminate flooring. Part tiled walls.