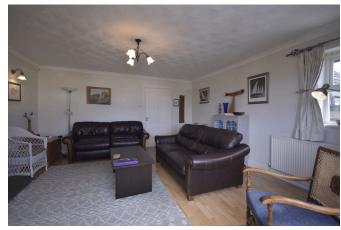

## **LOUNGE** 4.83m x 4.55m (15'10" x 14'11")

Bay window to front with window seat from where the lovely views over Tenby, the Golf Course and the sea can be enjoyed. Fireplace housing gas coal effect fire. Window to side.