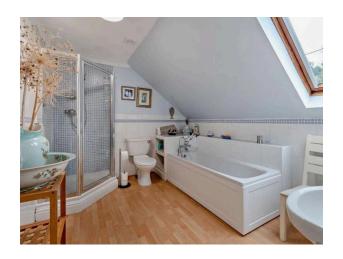

# **ENSUITE BATHROOM**

3.33m x 2.67m (10'11" x 8'9")

Fitted with glazed corner shower enclosure, bath, WC and pedestal wash hand basin. Velux window to rear. Chrome ladder radiator. Laminate flooring. Part tiled walls.