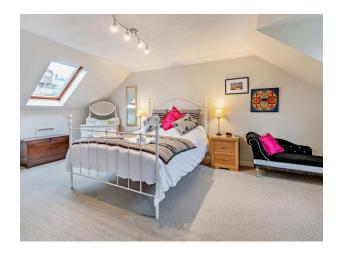

# MASTER BEDROOM

5.84m x 4.7m (19'1" x 15'5")

Two dormer windows to front with views. Velux window to rear. Walk-in wardrobe with fitted radiator. Door to ensuite bathroom.