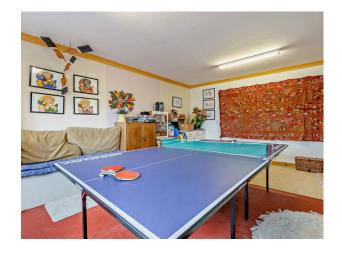

# GARAGE/TABLE TENNIS ROOM

6.12m x 4.6m (20'0" x 15'1")

Accessed via stairs down from the entrance hall. Part-glazed timber double doors gives access from the driveway. Power connected.