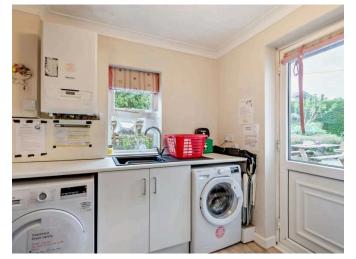

# **UTILITY** 2.31m x 2.18m (7'6" x 7'1")

Space for washing machine and upright fridge/ freezer. Gas boiler. Door to rear garden.