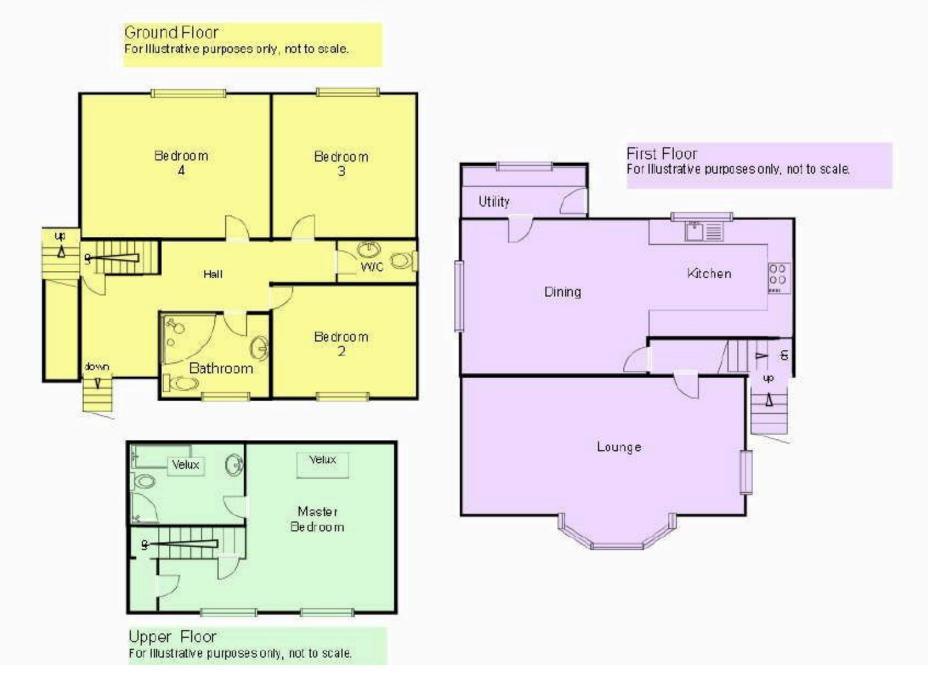

# **ENTRANCE HALL**

Enter via uPVC door to hall with laminate flooring and stairs up to first floor. Doors to

## **LOUNGE** 4.83m x 4.55m (15'10" x 14'11")

Bay window to front with window seat from where the lovely views over Tenby, the Golf Course and the sea can be enjoyed. Fireplace housing gas coal effect fire. Window to side.

### **KITCHEN/DINING ROOM** 4.6m x 4.55m (15'1" x 14'11")

The kitchen is fitted with base and wall units, built-in oven with ceramic hob and extractor, 1.5 bowl stainless steel sink. Space for fridge and freezer. Window to rear and one to side. Space for dining table and chairs. Door to utility.

# **UTILITY** 2.31m x 2.18m (7'6" x 7'1")

Space for washing machine and upright fridge/ freezer. Gas boiler. Door to rear garden.

# MASTER BEDROOM

5.84m x 4.7m (19'1" x 15'5")

Two dormer windows to front with views. Velux window to rear. Walk-in wardrobe with fitted radiator. Door to ensuite bathroom.

# **ENSUITE BATHROOM**

3.33m x 2.67m (10'11" x 8'9")

Fitted with glazed corner shower enclosure, bath, WC and pedestal wash hand basin. Velux window to rear. Chrome ladder radiator. Laminate flooring. Part tiled walls.

# FAMILY SHOWER ROOM

Furnished with shower enclosure, WC and pedestal wash hand basin. Half tiled walls. Laminate flooring. Window to front.

# BEDROOM 2

3m x 2.79m (9'10" x 9'1")

Window to front.

# WC

Fitted with wash hand basin and WC.

BEDROOM 3 3.51m x 3.45m (11'6" x 11'3")

Window to rear.

# BEDROOM 4

3.51m x 3.51m (11'6" x 11'6")

Window to rear.

# GARAGE/TABLE TENNIS ROOM

6.12m x 4.6m (20'0" x 15'1")

Accessed via stairs down from the entrance hall. Part-glazed timber double doors gives access from the driveway. Power connected.