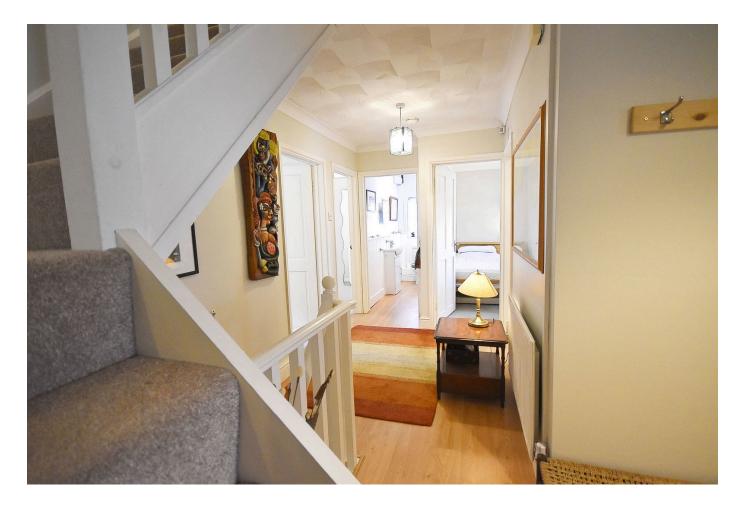

# **ENTRANCE HALL**

Enter via uPVC door to hall with laminate flooring and stairs up to first floor. Doors to

# **GROUND FLOOR**