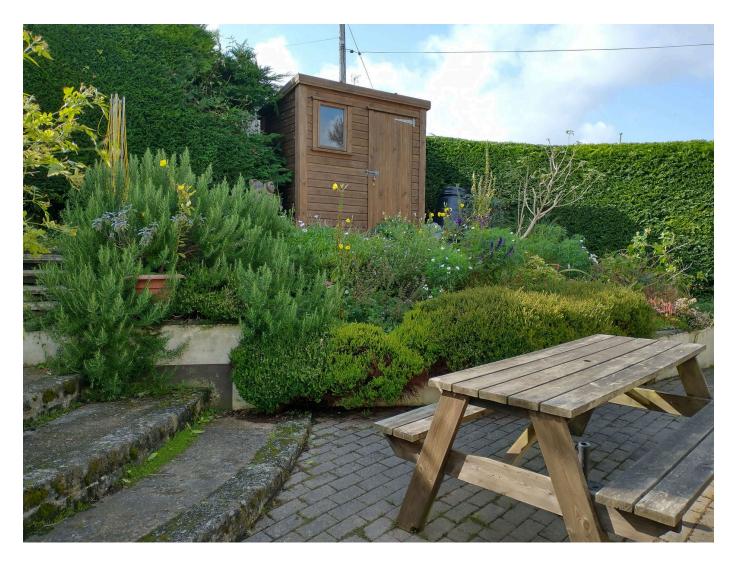

# EXTERNALLY

The property is approached over a paved driveway which provides ample parking and leads to the integral garage. To the rear is an elevated garden with patio area and mature borders with shrubs and flowers.