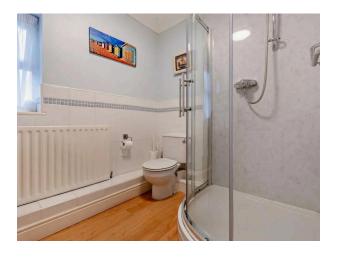

# FAMILY SHOWER ROOM

Furnished with shower enclosure, WC and pedestal wash hand basin. Half tiled walls. Laminate flooring. Window to front.