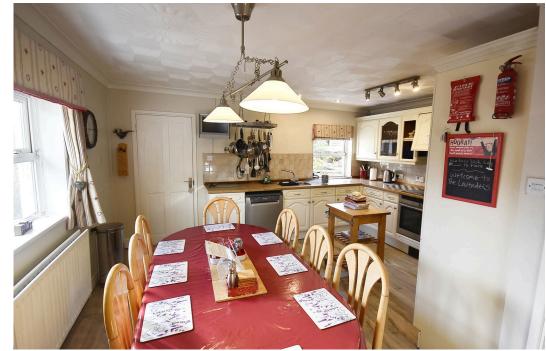

### **KITCHEN/DINING ROOM** 4.6m x 4.55m (15'1" x 14'11")

The kitchen is fitted with base and wall units, built-in oven with ceramic hob and extractor, 1.5 bowl stainless steel sink. Space for fridge and freezer. Window to rear and one to side. Space for dining table and chairs. Door to utility.