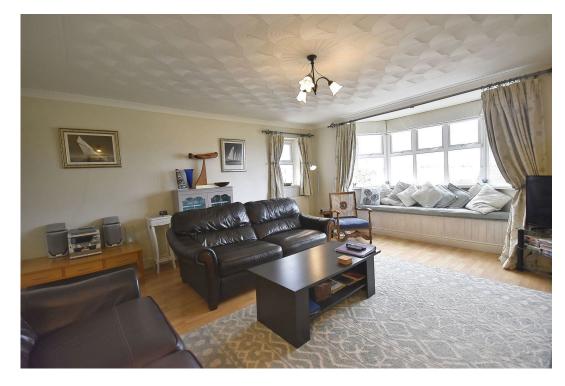

## **LOUNGE** 4.83m x 4.55m (15'10" x 14'11")

Bay window to front with window seat from where the lovely views over Tenby, the Golf Course and the sea can be enjoyed. Fireplace housing gas coal effect fire. Window to side.