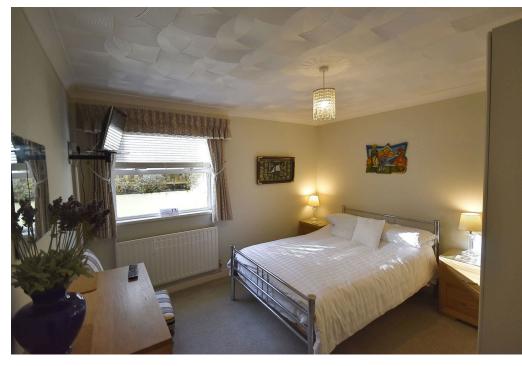

# BEDROOM 2

3m x 2.79m (9'10" x 9'1")

Window to front.

# WC

Fitted with wash hand basin and WC.

BEDROOM 3 3.51m x 3.45m (11'6" x 11'3")

Window to rear.