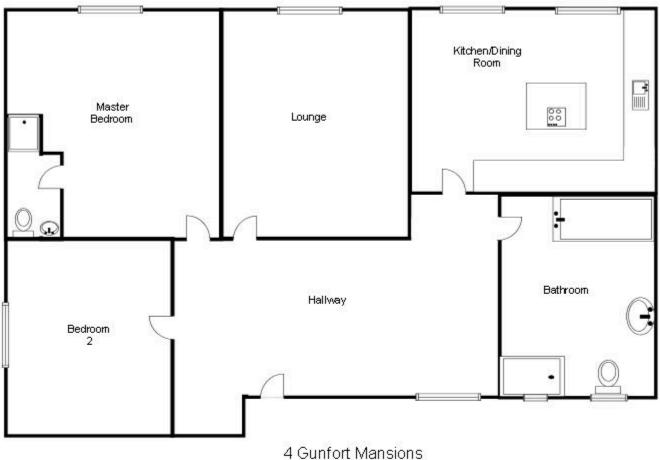

## THE PROPERTY

A rare opportunity to purchase an immaculately presented Two Bedroom Two Bathroom Third Floor Apartment with uninterrupted, panoramic sea views over Caldey and St Catherine's and further to Giltar Point and Worm's Head. The accommodation is within a beautiful Grade II listed building and comprises of Entrance Hall, Kitchen/ Diner, spacious Lounge, Two Bedrooms (1 ensuite) and Family Bathroom. Sympathetically restored to make the most of the original features and provide a beautiful living space from which to enjoy the stunning views. The property is ideal for holiday letting, investment or as a home. There is resident's permit parking available in the street in front of the property. Just a few yards opposite the property there are steps down to the Paragon Beach.

## Hallway

With doors to all rooms and a window to the side.

Lounge 4.72m x 4.32m (15'6" x 14'2")

Timber framed double glazed sash window to the front affording stunning views towards St Catherine's Island, Caldey Island and Giltar Point. Inset fireplace.

## **Kitchen/Dining Room** 5.13m x 3.58m (16'10" x 11'9")

Two timber framed double glazed sash windows to the front, with ocean views. Fitted kitchen with a range of matching wall and base units and a solid Oak worktop, with corresponding island unit with integral four ring Neff gas hob. Integral eye level electric oven. Space and connection for upright fridge freezer and dishwasher. Inset 1.5 stainless steel sink and drainer. Ample space for family sized dining suite. Part tiled walls. Vinyl floor tiles.

## Master Bedroom

4.75m x 4.72m (15'7" x 15'6")

Timber frame double glazed sash window to the front with views overlooking the beach. Door to En-Suite Shower Room.

# **En Suite Shower Room**

Mains shower within glazed enclosure. Matching WC and wash-hand basin. Heated

# The second second

Bedroom 2

Island.

Bathroom

and tiled floor.

a door to the laundry room.

Landing

3.81m x 3.45m (12'6" x 11'4")

Window to the side offering stunning views over

The Paragon, Rock Terrace and St Catherine's

Two windows to the side. Bath with mixer tap

enclosure. Heated towel rail. Partly tiled walls

The apartment is accessed via a landing which

has a window to the rear, built-in cupboards and

and shower attachement. Matching WC and

wash hand basin. Mains shower in glazed

# Laundry Room

Window to rear. Fitted worktop with an inset Belfast sink. Space and connection for washing machine and tumble dryer. Wall mounted Ideal gas combi boiler.