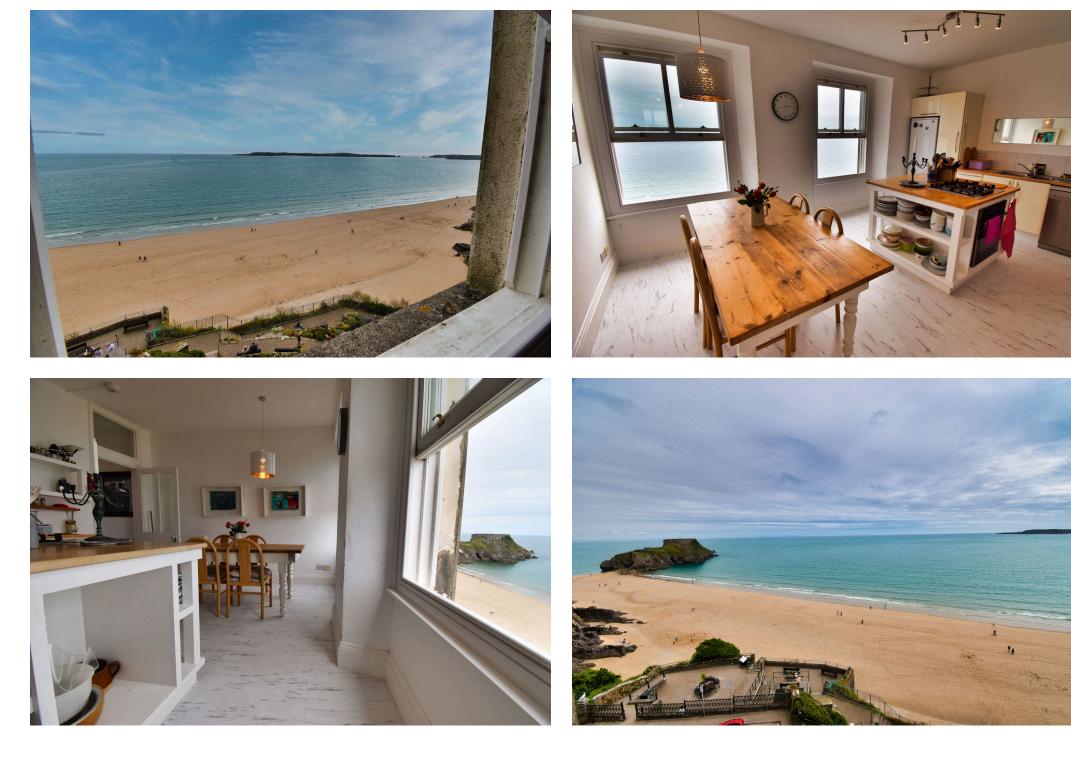

## THE PROPERTY

A rare opportunity to purchase an immaculately presented Two Bedroom Two Bathroom Third Floor Apartment with uninterrupted, panoramic sea views over Caldey and St Catherine's and further to Giltar Point and Worm's Head. The accommodation is within a beautiful Grade II listed building and comprises of Entrance Hall, Kitchen/ Diner, spacious Lounge, Two Bedrooms (1 ensuite) and Family Bathroom. Sympathetically restored to make the most of the original features and provide a beautiful living space from which to enjoy the stunning views. The property is ideal for holiday letting, investment or as a home. There is resident's permit parking available in the street in front of the property. Just a few yards opposite the property there are steps down to the Paragon Beach.

## **Kitchen/Dining Room** 5.13m x 3.58m (16'10" x 11'9")

Two timber framed double glazed sash windows to the front, with ocean views. Fitted kitchen with a range of matching wall and base units and a solid Oak worktop, with corresponding island unit with integral four ring Neff gas hob. Integral eye level electric oven. Space and connection for upright fridge freezer and dishwasher. Inset 1.5 stainless steel sink and drainer. Ample space for family sized dining suite. Part tiled walls. Vinyl floor tiles.