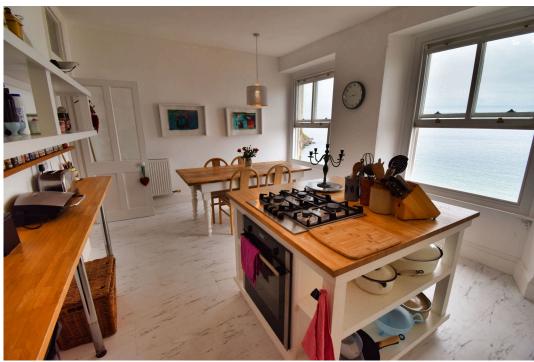

## **Kitchen/Dining Room** 5.13m x 3.58m (16'10" x 11'9")

Two timber framed double glazed sash windows to the front, with ocean views. Fitted kitchen with a range of matching wall and base units and a solid Oak worktop, with corresponding island unit with integral four ring Neff gas hob. Integral eye level electric oven. Space and connection for upright fridge freezer and dishwasher. Inset 1.5 stainless steel sink and drainer. Ample space for family sized dining suite. Part tiled walls. Vinyl floor tiles.