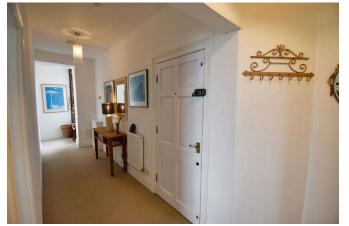

## Hallway

With doors to all rooms and a window to the side.

Lounge 4.72m x 4.32m (15'6" x 14'2")

Timber framed double glazed sash window to the front affording stunning views towards St Catherine's Island, Caldey Island and Giltar Point. Inset fireplace.