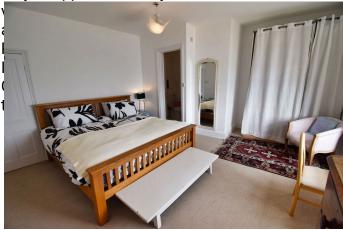

## Master Bedroom

4.75m x 4.72m (15'7" x 15'6")

Timber frame double glazed sash window to the front with views overlooking the beach. Door to En-Suite Shower Room.