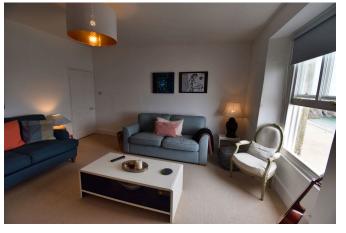

## Hallway

With doors to all rooms and a window to the side.

Lounge 4.72m x 4.32m (15'6" x 14'2")

Timber framed double glazed sash window to the front affording stunning views towards St Catherine's Island, Caldey Island and Giltar Point. Inset fireplace.