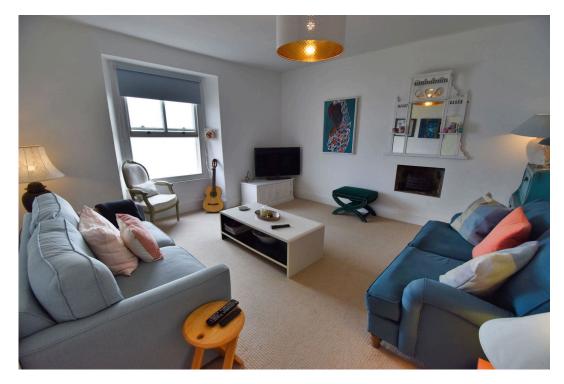

## Hallway

With doors to all rooms and a window to the side.

Lounge 4.72m x 4.32m (15'6" x 14'2")

Timber framed double glazed sash window to the front affording stunning views towards St Catherine's Island, Caldey Island and Giltar Point. Inset fireplace.