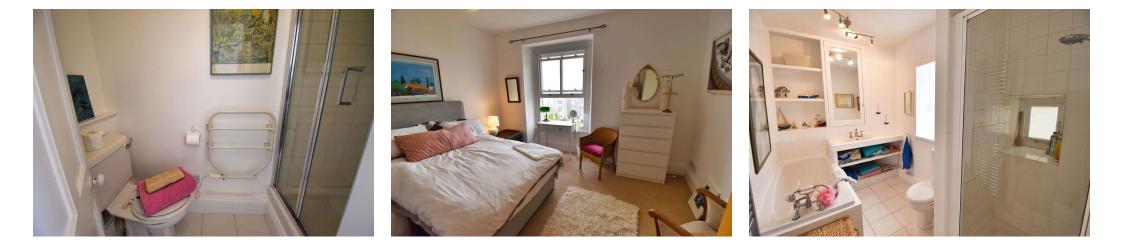

# **En Suite Shower Room**

Mains shower within glazed enclosure. Matching WC and wash-hand basin. Heated

# The second second

Bedroom 2

Island.

Bathroom

and tiled floor.

a door to the laundry room.

Landing

3.81m x 3.45m (12'6" x 11'4")

Window to the side offering stunning views over

The Paragon, Rock Terrace and St Catherine's

Two windows to the side. Bath with mixer tap

enclosure. Heated towel rail. Partly tiled walls

The apartment is accessed via a landing which

has a window to the rear, built-in cupboards and

and shower attachement. Matching WC and

wash hand basin. Mains shower in glazed

# Laundry Room

Window to rear. Fitted worktop with an inset Belfast sink. Space and connection for washing machine and tumble dryer. Wall mounted Ideal gas combi boiler.