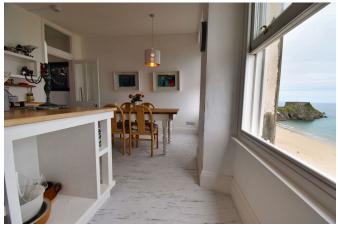

## **Kitchen/Dining Room** 5.13m x 3.58m (16'10" x 11'9")

Two timber framed double glazed sash windows to the front, with ocean views. Fitted kitchen with a range of matching wall and base units and a solid Oak worktop, with corresponding island unit with integral four ring Neff gas hob. Integral eye level electric oven. Space and connection for upright fridge freezer and dishwasher. Inset 1.5 stainless steel sink and drainer. Ample space for family sized dining suite. Part tiled walls. Vinyl floor tiles.