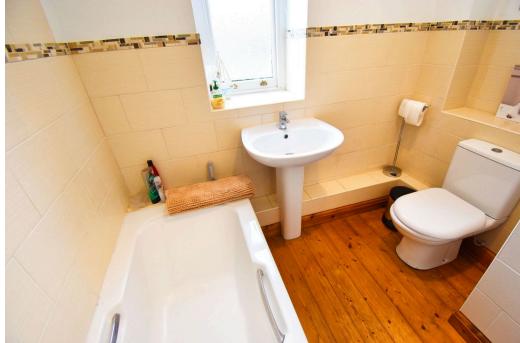

#### **Bathroom**

Frosted sash window to side. Fitted with matching suite comprising pedestal wash hand basin, WC, bath with mains shower over. Timber flooring. Part tiled walls