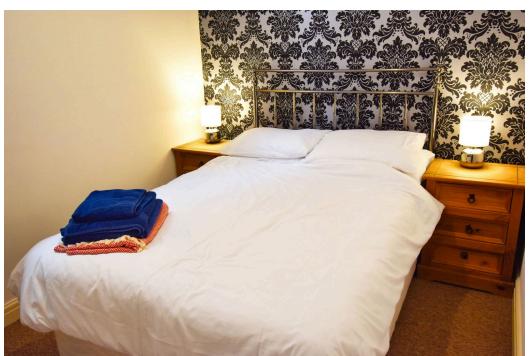

#### **Bedroom 1**

3.12m x 2.41m (10'2" x 7'10")

High sash window to side. Good size double bedroom

### Bedroom 2

3.12m x 2.72m (10'2" x 8'11")

Sash window to side. Good size double bedroom