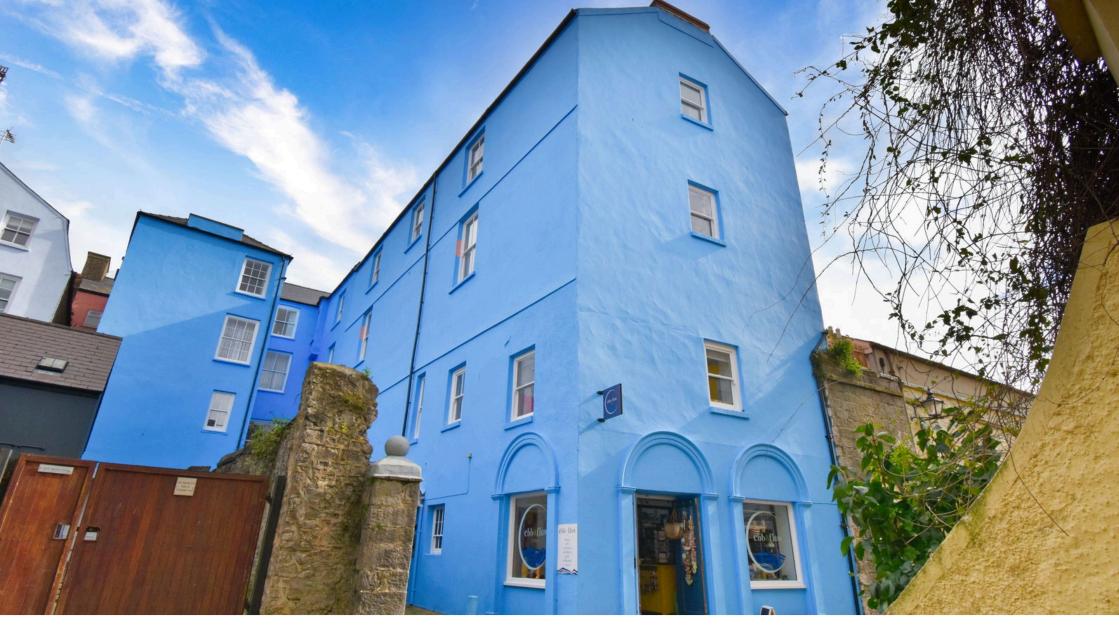

# The Property

This beautifully presented first floor apartment is located within the historic town walls of Tenby. Upper Frog Street is a pretty cobbled street just yards from the North Beach and convenient to reach all the amenities and attractions that this popular resort offers. The well appointed accommodation comprises Inner Hallway, Lounge/Diner, Kitchen, Two Bedrooms and Bathroom. The apartment features sash windows and high ceilings throughout, and benefits from electric heating. The property is accessed via a well maintained communal courtyard and further benefits from a secure entry system, lift access and a residents laundry room. Ashley House was the former Coburg Hotel, built in 1816, and is a Grade II Listed Building. Viewing is essential.

# **Externally**

A secure entry system door leads into a well kept communal courtyard with a covered porch, tiled floor and decorative border. The apartment can be accessed by lift or stairs to the first floor from the communal lobby, where there is also a residents laundry area