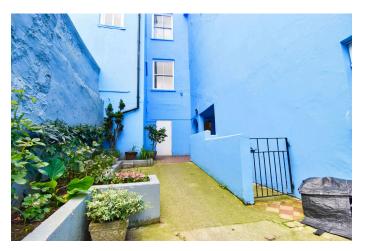

# **Externally**

A secure entry system door leads into a well kept communal courtyard with a covered porch, tiled floor and decorative border. The apartment can be accessed by lift or stairs to the first floor from the communal lobby, where there is also a residents laundry area