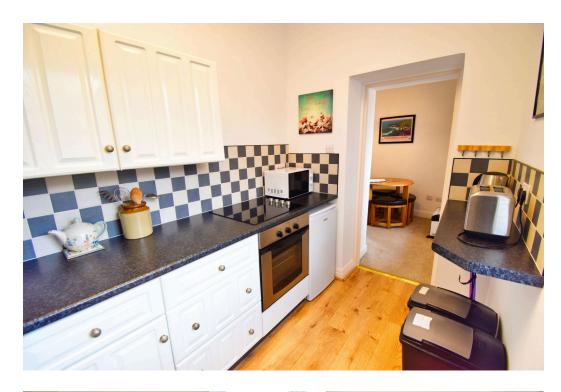

#### Kitchen

2.84m x 1.83m (9'3" x 6'0")

Sash window to side. Fitted with a range of modern wall and base units with co-ordinating worktop and breakfast bar. Integral electric hob and oven. Inset stainless steel sink with mixer tap over. Pan drawers and open shelves. Space and connection for under counter fridge. Part tiled walls. Laminate flooring