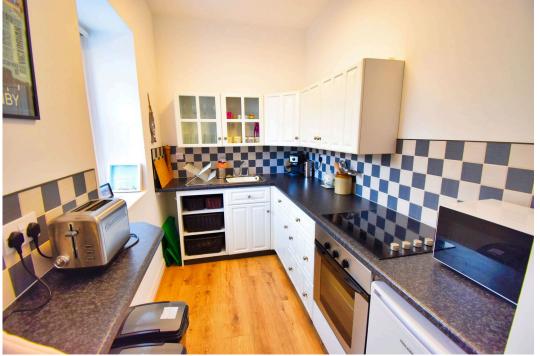

#### Kitchen

2.84m x 1.83m (9'3" x 6'0")

Sash window to side. Fitted with a range of modern wall and base units with co-ordinating worktop and breakfast bar. Integral electric hob and oven. Inset stainless steel sink with mixer tap over. Pan drawers and open shelves. Space and connection for under counter fridge. Part tiled walls. Laminate flooring