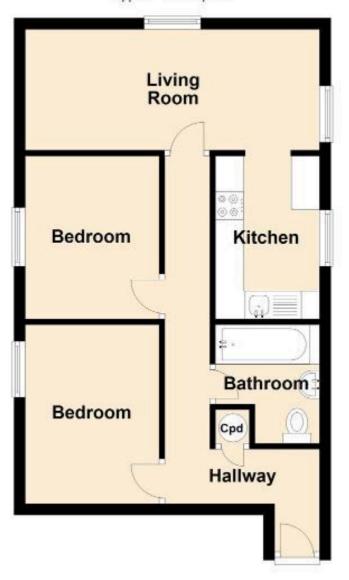

# **Ground Floor**

Approx. 481.5 sq. feet

Flat 5, Ashley House, Upper Frog Street, TENBY