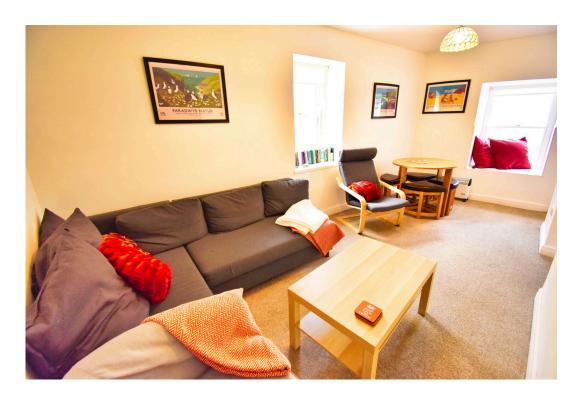

# Lounge/Dining Room

5.16m x 2.49m (16'11" x 8'2")

Sash windows to front and side with deep tiled sill. Doorway to Kitchen