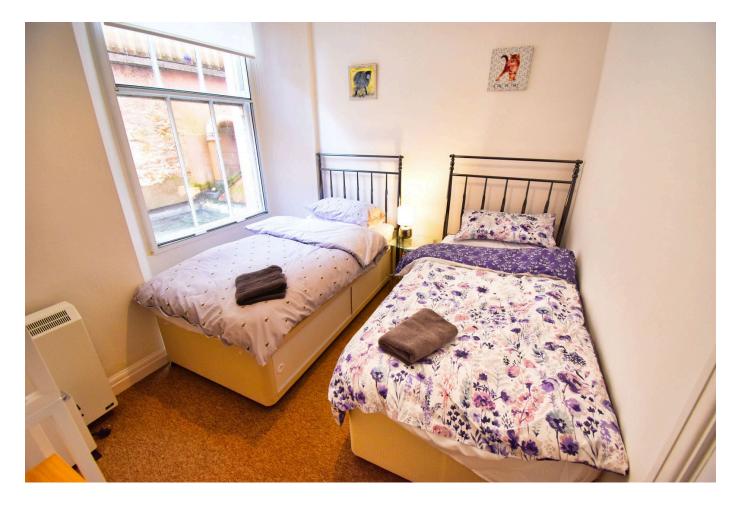

#### **Bedroom 1**

3.12m x 2.41m (10'2" x 7'10")

High sash window to side. Good size double bedroom

### Bedroom 2

3.12m x 2.72m (10'2" x 8'11")

Sash window to side. Good size double bedroom