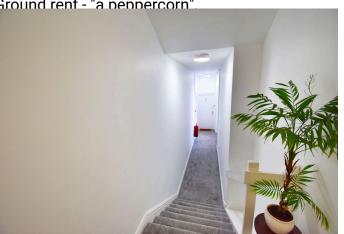

# **Externally**

A secure entry system door leads into a well kept communal courtyard with a covered porch, tiled floor and decorative border. The apartment can be accessed by lift or stairs to the first floor from the communal lobby, where there is also a residents laundry area