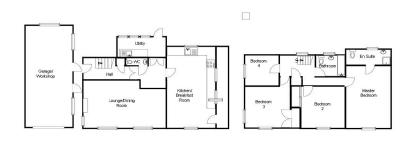

## Offers In Region Of £445,000

- Beautiful Spacious Detached Property Located In Sought After Village Location
- Obtaining Many Original Features Of The Former Police House
- Large Garage/Workshop with potential for further accommodation with the
- Portertti pler nri Msibtis Generational Living
- Close To Local Amenities In Nearby Town

- 4 Double Bedrooms, Family Bathroom, Ensuite & Downstairs Cloakroom
- A Gardeners Paradise Offering Large Mature Gardens To The Front And Rear Along With
- Barking rechardultiple Vehicles
- Short Drive To The Popular Seaside Resorts Of Tenby & Saundersfoot
- 5 Minute Walk To The Local Primary School