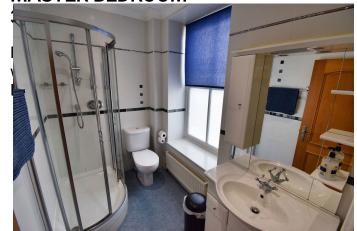

#### EN SUITE SHOWER ROOM

En-suite shower room with chrome and glass fitted semi-circular enclosed Mira shower. Floor to ceiling tiles, laminate flooring. Frosted sash windows to the side. WC and wash hand basin which is set into a vanity unit with mirror above with shaver light. Heated towel rail.