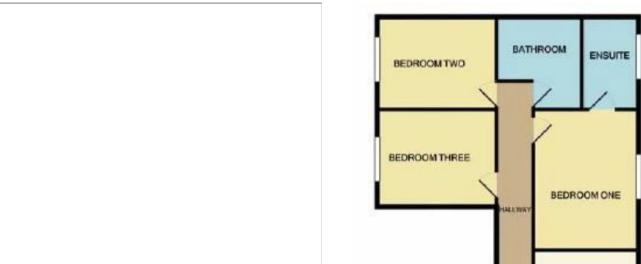

## **HALLWAY**

Enter apartment into 34ft long hallway which has recessed ceiling spotlights, two radiators and the intercom telephone system. Carpeted throughout with doors to all rooms.

# LOUNGE/DINING ROOM

7.06m x 6.15m (23'2" x 20'2")

Spacious Lounge area, to the front is a double glazed sash bay window and a further generous picture window, both with uninterrupted views over to Caldey Island and the South Beach. Ornate coving and recessed ceiling spotlights and a glazed pair of doors leading into the kitchen.

### **KITCHEN**

3.96m x 3.07m (13'0" x 10'1")

Fitted with a range of wall and base units with matching worktop. Four ring integral electric hob ceiling spotlights. Wall mounted Vaillant gas combi boiler.

#### EN SUITE SHOWER ROOM

En-suite shower room with chrome and glass fitted semi-circular enclosed Mira shower. Floor to ceiling tiles, laminate flooring. Frosted sash windows to the side. WC and wash hand basin which is set into a vanity unit with mirror above with shaver light. Heated towel rail.

# **BEDROOM TWO**

3.43m x 2.62m (11'3" x 8'7")

Double glazed sash windows, with views overlooking Tenby golf course. Recessed ceiling spotlights.

### **BEDROOM THREE**

3.56m x 2.74m (11'8" x 9'0")

Double glazed sash windows with views overlooking Tenby golf club and recessed ceiling spotlights.

with extractor fan over, eye level electric oven and microwave. Integral dishwasher and fridge freezer along with washer/dryer. There is a double glazed sash window with an outlook onto Victoria Street and the sea beyond. Recessed

**BATHROOM** 

2.59m x 2.24m (8'6" x 7'4")

Floor to ceiling ceramic tiles. Bath with overhead shower, WC, wash hand basin set into vanity unit, mirror with shaver light. Recessed ceiling spotlights and heated towel rail.

# MASTER BEDROOM