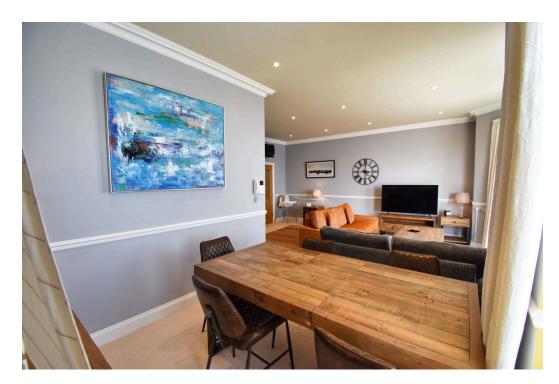

# LOUNGE/DINING ROOM

7.06m x 6.15m (23'2" x 20'2")

Spacious Lounge area, to the front is a double glazed sash bay window and a further generous picture window, both with uninterrupted views over to Caldey Island and the South Beach. Ornate coving and recessed ceiling spotlights and a glazed pair of doors leading into the kitchen.