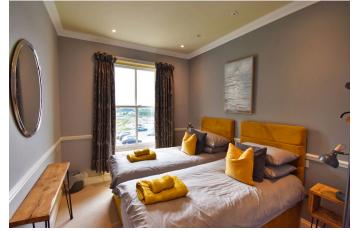

# MASTER BEDROOM

# LOUNGE/DINING ROOM

7.06m x 6.15m (23'2" x 20'2")

Spacious Lounge area, to the front is a double glazed sash bay window and a further generous picture window, both with uninterrupted views over to Caldey Island and the South Beach. Ornate coving and recessed ceiling spotlights and a glazed pair of doors leading into the kitchen.