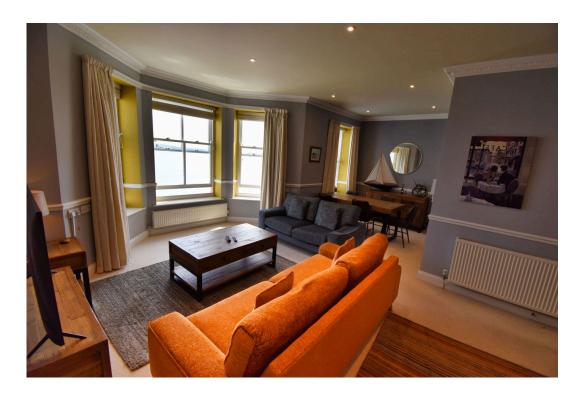

# LOUNGE/DINING ROOM

7.06m x 6.15m (23'2" x 20'2")

Spacious Lounge area, to the front is a double glazed sash bay window and a further generous picture window, both with uninterrupted views over to Caldey Island and the South Beach. Ornate coving and recessed ceiling spotlights and a glazed pair of doors leading into the kitchen.