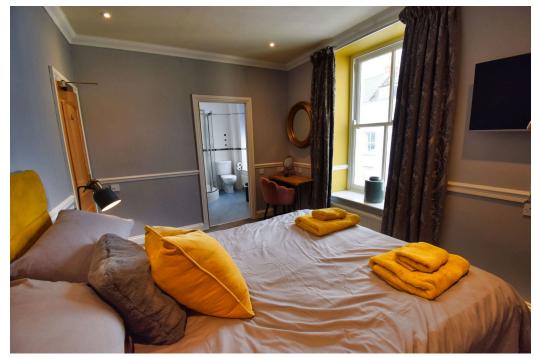

# MASTER BEDROOM

#### EN SUITE SHOWER ROOM

En-suite shower room with chrome and glass fitted semi-circular enclosed Mira shower. Floor to ceiling tiles, laminate flooring. Frosted sash windows to the side. WC and wash hand basin which is set into a vanity unit with mirror above with shaver light. Heated towel rail.