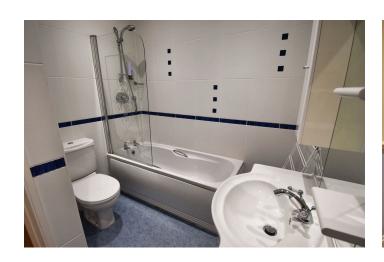

**BATHROOM** 

2.59m x 2.24m (8'6" x 7'4")

Floor to ceiling ceramic tiles. Bath with overhead shower, WC, wash hand basin set into vanity unit, mirror with shaver light. Recessed ceiling spotlights and heated towel rail.