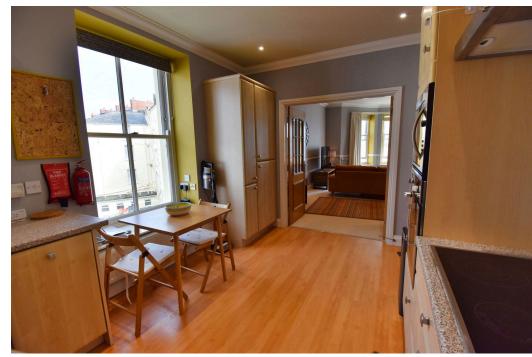

### **KITCHEN**

3.96m x 3.07m (13'0" x 10'1")

Fitted with a range of wall and base units with matching worktop. Four ring integral electric hob ceiling spotlights. Wall mounted Vaillant gas combi boiler.

### **BEDROOM THREE**

3.56m x 2.74m (11'8" x 9'0")

Double glazed sash windows with views overlooking Tenby golf club and recessed ceiling spotlights.

with extractor fan over, eye level electric oven and microwave. Integral dishwasher and fridge freezer along with washer/dryer. There is a double glazed sash window with an outlook onto Victoria Street and the sea beyond. Recessed