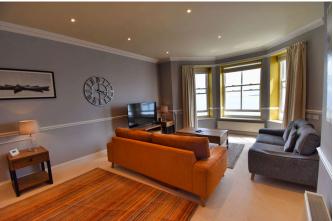

# LOUNGE/DINING ROOM

7.06m x 6.15m (23'2" x 20'2")

Spacious Lounge area, to the front is a double glazed sash bay window and a further generous picture window, both with uninterrupted views over to Caldey Island and the South Beach. Ornate coving and recessed ceiling spotlights and a glazed pair of doors leading into the kitchen.