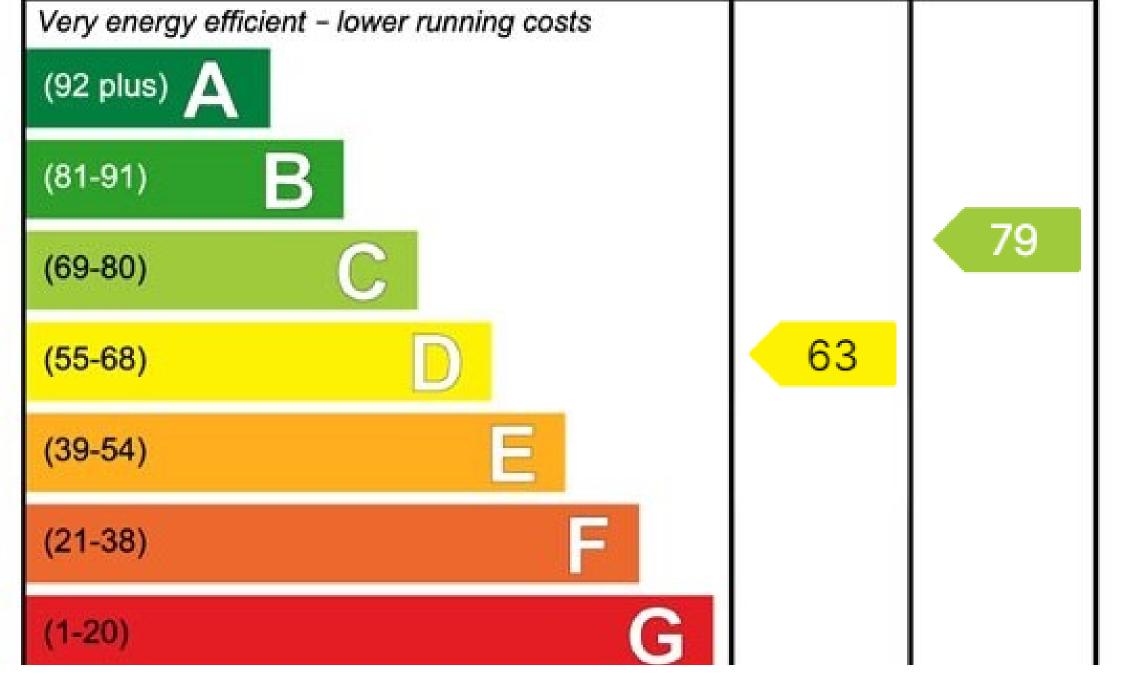

### PROPERTY INFORMATION

We are advised the property has a Share Of The Freehold, 981 years remain on a 999 year lease

Service charge £1200 per annum, there is a sinking fund and an annual charge comes out of the maintenance. Charge covers all upkeep of block including windows. The service charge is payable to South Beach Court Trust, of which each owner is a member.