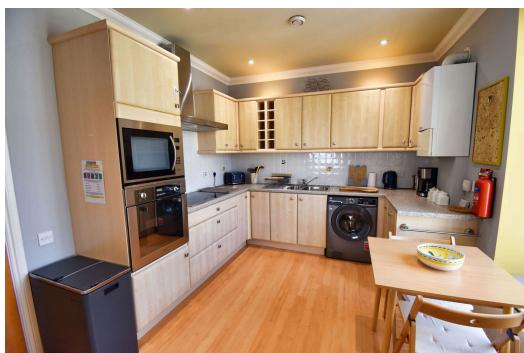

### **KITCHEN**

3.96m x 3.07m (13'0" x 10'1")

Fitted with a range of wall and base units with matching worktop. Four ring integral electric hob ceiling spotlights. Wall mounted Vaillant gas combi boiler.

### **BEDROOM THREE**

3.56m x 2.74m (11'8" x 9'0")

Double glazed sash windows with views overlooking Tenby golf club and recessed ceiling spotlights.

with extractor fan over, eye level electric oven and microwave. Integral dishwasher and fridge freezer along with washer/dryer. There is a double glazed sash window with an outlook onto Victoria Street and the sea beyond. Recessed