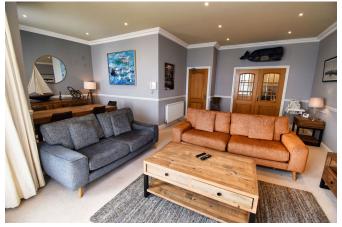

# LOUNGE/DINING ROOM

7.06m x 6.15m (23'2" x 20'2")

Spacious Lounge area, to the front is a double glazed sash bay window and a further generous picture window, both with uninterrupted views over to Caldey Island and the South Beach. Ornate coving and recessed ceiling spotlights and a glazed pair of doors leading into the kitchen.