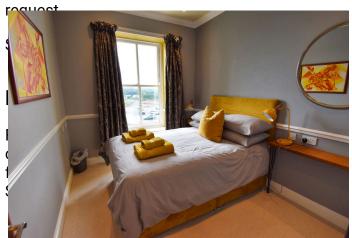

# **BEDROOM TWO**

3.43m x 2.62m (11'3" x 8'7")

Double glazed sash windows, with views overlooking Tenby golf course. Recessed ceiling spotlights.

### **BEDROOM THREE**

3.56m x 2.74m (11'8" x 9'0")

Double glazed sash windows with views overlooking Tenby golf club and recessed ceiling spotlights.

with extractor fan over, eye level electric oven and microwave. Integral dishwasher and fridge freezer along with washer/dryer. There is a double glazed sash window with an outlook onto Victoria Street and the sea beyond. Recessed