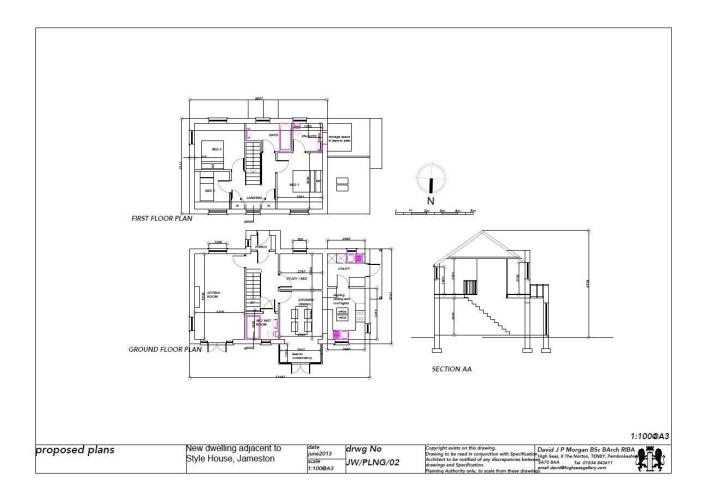

## Plot Adj. To Style House, Jameston

Offers In Region Of £125,000

🛤 0 🚆 0 🚘 0

A rare opportunity to purchase a sizable building plot (approx 33m x 19m) with Preliminary Planning Permission in place for the construction of 2 storey 3 bedroom detached dwelling on a vacant plot in the popular semi rural village of Jameston. The plot is situated adjacent to Style House and the Village Hall and includes its own private access via a lane. The plot offers fabulous views over the rolling countryside, and is only a short distance from the popular resorts of Tenby, Saundersfoot, and Manorbier Village, with amenities such as pubs, restaurants and schools at all levels, with excellent public transport links. The beaches at Swan Lake Bay and Manorbier are within walking distance.

Planning ref: PA/23/0134

The new owner will need to enter a legal agreement to pay a contribution to the Local Authority affordable housing fund.

The dwelling will be able to be used as a main residence, holiday let or a second home.

The preliminary planning application suggested a building a little smaller than this would be considered favourably.

Registered Office: Boston House • Upper Frog Street • Tenby • Pembrokeshire • SA70 7JG Tel: 01834 849090 • Email: info@chandlerrogers.co.uk ChandlerRogersEstateAgentsLimited Registered in England and Wales Co. Reg. No. 0790076 VATNo. 928 4882 77