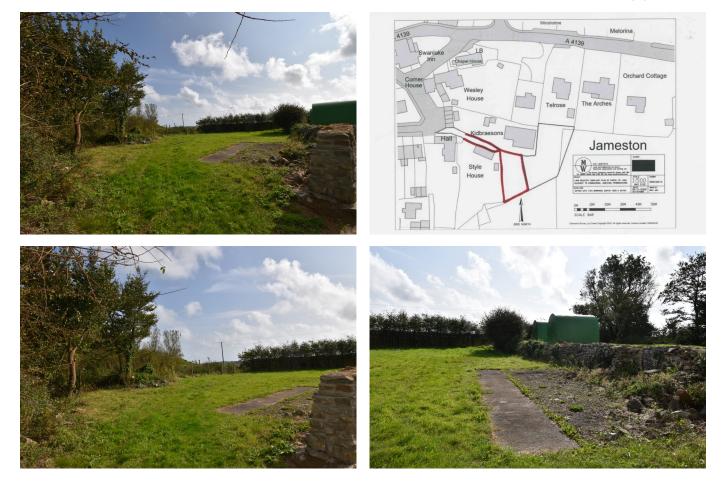

## Plot Adj. To Style House, Jameston

Offers In Region Of £125,000

🛤 0 🚆 0 🚘 0

A rare opportunity to purchase a sizable building plot (approx 33m x 19m) with Preliminary Planning Permission in place for the construction of 2 storey 3 bedroom detached dwelling on a vacant plot in the popular semi rural village of Jameston. The plot is situated adjacent to Style House and the Village Hall and includes its own private access via a lane. The plot offers fabulous views over the rolling countryside, and is only a short distance from the popular resorts of Tenby, Saundersfoot, and Manorbier Village, with amenities such as pubs, restaurants and schools at all levels, with excellent public transport links. The beaches at Swan Lake Bay and Manorbier are within walking distance.

An additional parcel of land adjacent to the Building Plot is also available to purchase via a different seller through Chandler Rogers.

AGENT'S NOTE: We are advised that the first quarter of the access lane adjacent to the Village Hall to the end of the wall is common land, the remainder is part of the curtilage of the Plot