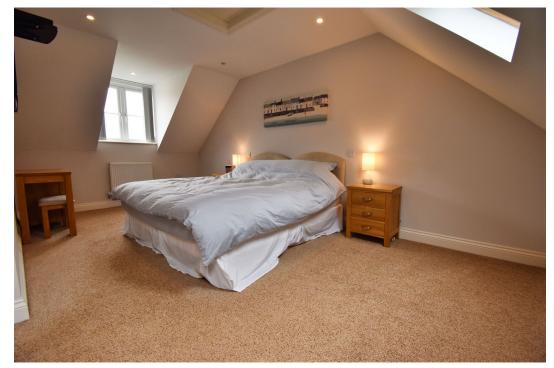

#### Bedroom 5.64m x 4.55m (18'6" x 14'11")

Two Velux windows to rear. Window to front. Access to loft hatch. Built-in wardrobe and storage unit.