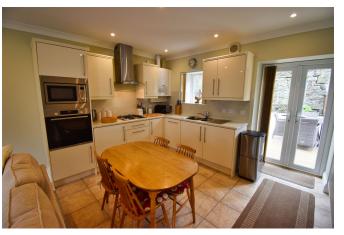

# Kitchen/Lounge/Diner

7.37m x 5.49m (24'2" x 18'0")

The Lounge area has a large bay window and a further sash window to the front; the perfect spot to people watch. Wall mounted electric flame effect fire. Inset lighting.

The Kitchen is fitted with a stylish range of wall and base units with matching worktop extending to splashbacks. 1.5 bowl stainless steel sink with drainer and mixer tap. Integral appliances comprising four ring gas hob with extractor fan over, eye level oven and microwave, dishwasher, undercounter fridge and washing machine. Wall mounted Vaillant gas fired combi boiler. Inset lighting. Tiled floor. Window to rear. Ample space for family sized dining table and chairs. French doors giving direct access to decked sun terrace.