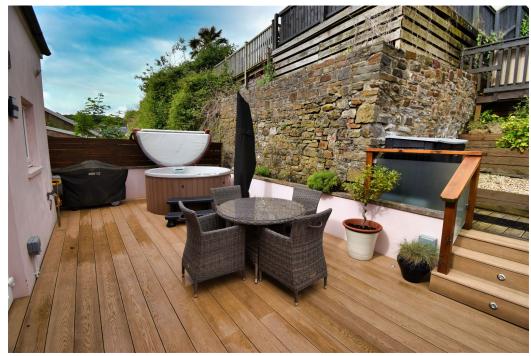

# Sea Haven, 1 London House, The Strand, Saundersfoot

Situated on The Strand in the heart of this popular seaside village, London House Apartments have been finished to a very high standard. Sea Haven, which is on the first floor, has well presented accommodation throughout that comprises Entrance Hall, Lounge/ Dining/Kitchen, First Floor Landing, Bathroom and Bedroom. To the rear is a private decked south facing sun terrace which is ideal for BBQs and Al Fresco dining. The property has the added benefit of gas central heating and double glazing throughout. The Strand is located only yards from the beautiful golden beaches, pretty working harbour and the variety of shops and restaurants that Saundersfoot has to offer.