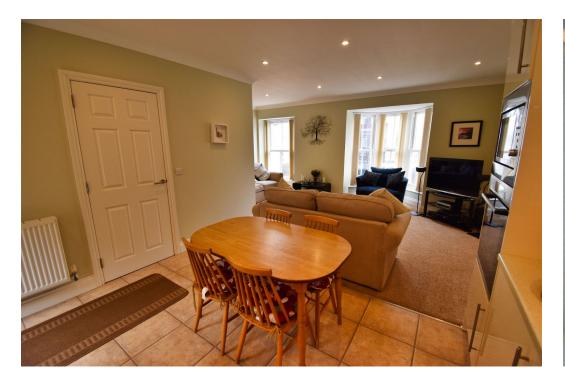

# Kitchen/Lounge/Diner

7.37m x 5.49m (24'2" x 18'0")

The Lounge area has a large bay window and a further sash window to the front; the perfect spot to people watch. Wall mounted electric flame effect fire. Inset lighting.