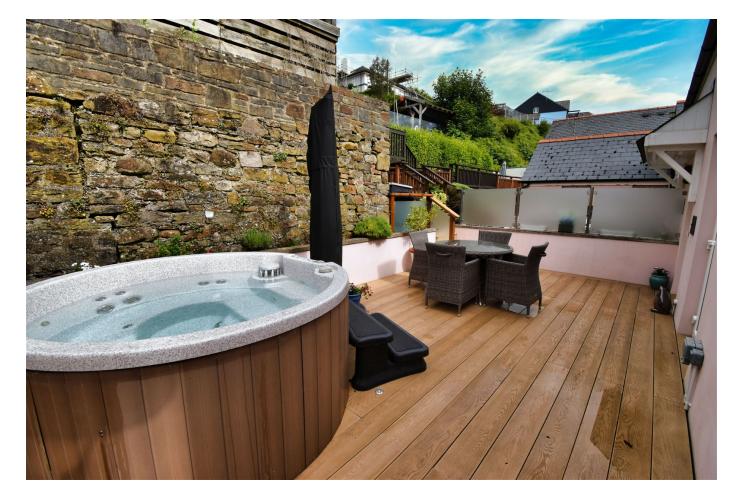

# Sea Haven, 1 London House, The Strand, Saundersfoot

Situated on The Strand in the heart of this popular seaside village, London House Apartments have been finished to a very high standard. Sea Haven, which is on the first floor, has well presented accommodation throughout that comprises Entrance Hall, Lounge/ Dining/Kitchen, First Floor Landing, Bathroom and Bedroom. To the rear is a private decked south facing sun terrace which is ideal for BBQs and Al Fresco dining. The property has the added benefit of gas central heating and double glazing throughout. The Strand is located only yards from the beautiful golden beaches, pretty working harbour and the variety of shops and restaurants that Saundersfoot has to offer.