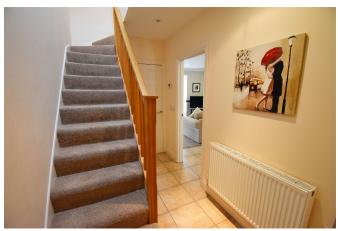

## **Entrance Hall**

Enter via uPVC door to hall. Stairs to First Floor Landing with large L shape built-in cupboard under with space and connection for freezer. Inset lighting. Secure entry phone system. Door to Lounge/Kitchen/Dining Area. Tiled floor.

# **First Floor Landing**

Velux window to rear. Inset lighting. Doors to various rooms.