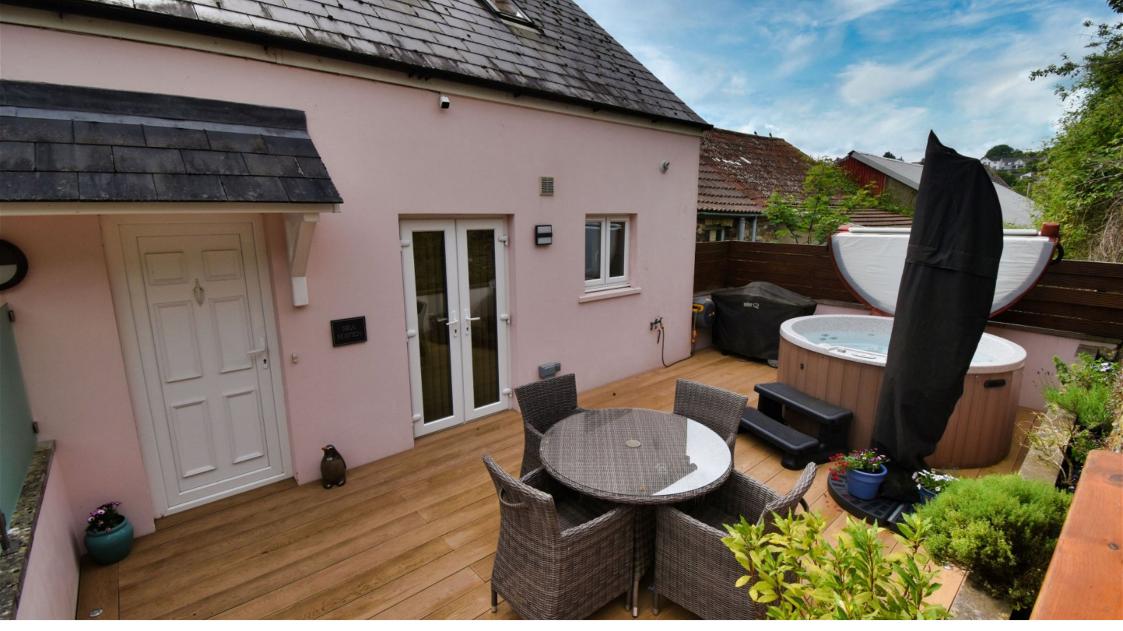

# Sea Haven, 1 London House, The Strand, Saundersfoot

Situated on The Strand in the heart of this popular seaside village, London House Apartments have been finished to a very high standard. Sea Haven, which is on the first floor, has well presented accommodation throughout that comprises Entrance Hall, Lounge/ Dining/Kitchen, First Floor Landing, Bathroom and Bedroom. To the rear is a private decked south facing sun terrace which is ideal for BBQs and Al Fresco dining. The property has the added benefit of gas central heating and double glazing throughout. The Strand is located only yards from the beautiful golden beaches, pretty working harbour and the variety of shops and restaurants that Saundersfoot has to offer.

The Kitchen is fitted with a stylish range of wall and base units with matching worktop extending to splashbacks. 1.5 bowl stainless steel sink with drainer and mixer tap. Integral appliances comprising four ring gas hob with extractor fan over, eye level oven and microwave, dishwasher, undercounter fridge and washing machine. Wall mounted Vaillant gas fired combi boiler. Inset lighting. Tiled floor. Window to rear. Ample space for family sized dining table and chairs. French doors giving direct access to decked sun terrace.