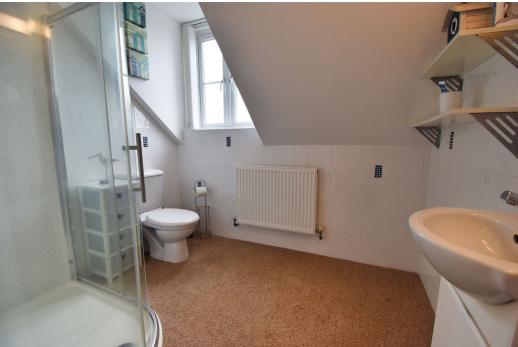

### Shower Room

Frosted pane window to front. Large curved shower enclosure with waterfall mains shower and water resistant paneling. W.C. Wash hand basin in vanity unit. Part tiled walls.