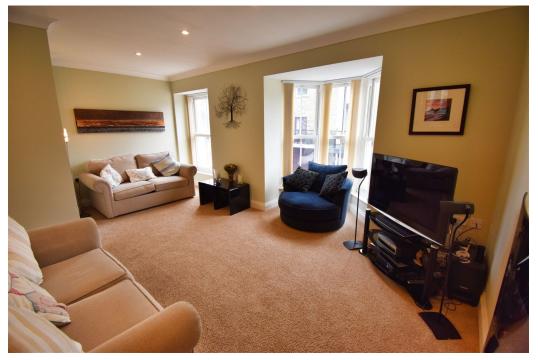

# Kitchen/Lounge/Diner

7.37m x 5.49m (24'2" x 18'0")

The Lounge area has a large bay window and a further sash window to the front; the perfect spot to people watch. Wall mounted electric flame effect fire. Inset lighting.

The Kitchen is fitted with a stylish range of wall and base units with matching worktop extending to splashbacks. 1.5 bowl stainless steel sink with drainer and mixer tap. Integral appliances comprising four ring gas hob with extractor fan over, eye level oven and microwave, dishwasher, undercounter fridge and washing machine. Wall mounted Vaillant gas fired combi boiler. Inset lighting. Tiled floor. Window to rear. Ample space for family sized dining table and chairs. French doors giving direct access to decked sun terrace.