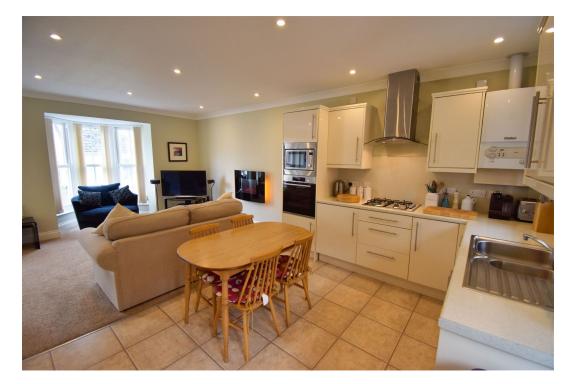

# Kitchen/Lounge/Diner

7.37m x 5.49m (24'2" x 18'0")

The Lounge area has a large bay window and a further sash window to the front; the perfect spot to people watch. Wall mounted electric flame effect fire. Inset lighting.

The Kitchen is fitted with a stylish range of wall and base units with matching worktop extending to splashbacks. 1.5 bowl stainless steel sink with drainer and mixer tap. Integral appliances comprising four ring gas hob with extractor fan over, eye level oven and microwave, dishwasher, undercounter fridge and washing machine. Wall mounted Vaillant gas fired combi boiler. Inset lighting. Tiled floor. Window to rear. Ample space for family sized dining table and chairs. French doors giving direct access to decked sun terrace.