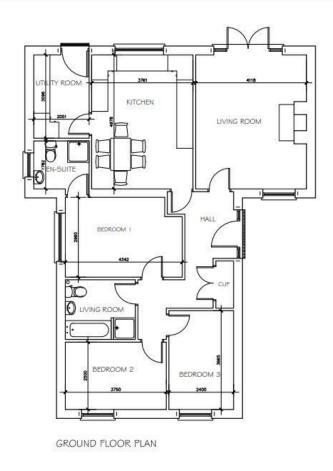

#### Hall

Enter into spacious Hallway. Doors to all Rooms. Loft hatch.

# Open Plan Lounge/Kitchen/Dining Room

10.28m x 4.98m (33'8" x 16'4")

A fantastic open plan Living Space with glazed bi-fold doors and a window to the side. Kitchen area to the front. Ample space for

#### **Bedroom 1**

4.3m x 3.29m (14'1" x 10'9")

Window to side. Fitted wardrobes.

#### Bedroom 2

3.69m x 3.29m (12'1" x 10'9")

Window to rear.

#### Bedroom 3

2.86m x 2.84m (9'4" x 9'3")

Window to side.

#### Bathroom

2.42m x 1.73m (7'11" x 5'8")

Window to front. Provision for suite comprising WC, wash hand basin, bath and separate shower.

#### Cloakroom

Window to front. Provision for suite comprising WC and wash hand basin.