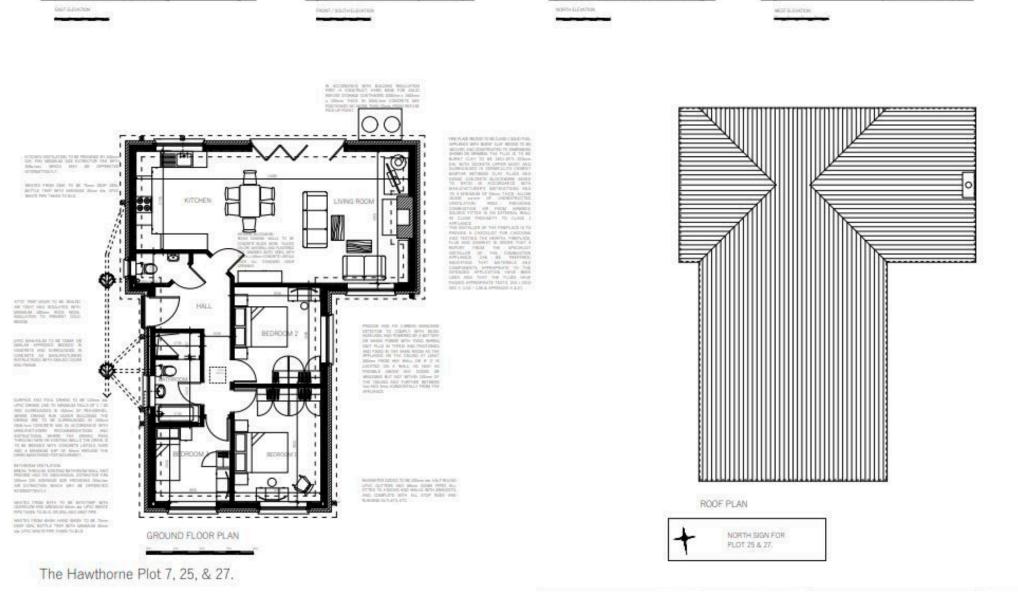

# 2 Bush Park, Jameston

The Hawthorne

## The Property

An amazing opportunity to purchase a stunning New Build Three Bedroom One Bathroom Detached Bungalow currently under construction in the popular village of Jameston. Bush Park is a brand new residential estate at the entrance to the village, offering fabulous views over the rolling countryside, and is only a short distance from the popular resorts of Tenby, Saundersfoot, and Manorbier Village, with amenities such as pubs, restaurants and schools at all levels, with excellent public transport links. The beaches at Swan Lake Bay and Manorbier are within walking distance. Harris and Thomas Ltd are reputable local developers who have a wealth of experience, building beautiful modern homes finished to the highest specification and standard. The property will also benefit from an Architects Certificate for warranty/mortgage purposes and will meet the latest standards for energy-efficiency and convenience.

#### Hall

Enter into spacious Hallway. Doors to all Rooms. Loft hatch.

# Open Plan Lounge/Kitchen/Dining Room

10.28m x 4.98m (33'8" x 16'4")

A fantastic open plan Living Space with glazed bi-fold doors and a window to the side. Kitchen area to the front. Ample space for

#### **Bedroom 1**

4.3m x 3.29m (14'1" x 10'9")

Window to side. Fitted wardrobes.

#### Bedroom 2

3.69m x 3.29m (12'1" x 10'9")

Window to rear.

#### Bedroom 3

2.86m x 2.84m (9'4" x 9'3")

Window to side.

#### Bathroom

2.42m x 1.73m (7'11" x 5'8")

Window to front. Provision for suite comprising WC, wash hand basin, bath and separate shower.

#### Cloakroom

Window to front. Provision for suite comprising WC and wash hand basin.

The Hawthorne