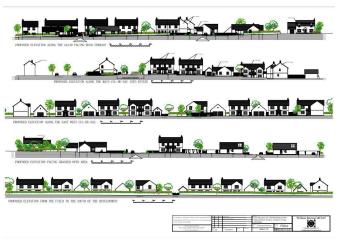

## The Property

An amazing opportunity to purchase a stunning New Build Three Bedroom One Bathroom Detached Bungalow currently under construction in the popular village of Jameston. Bush Park is a brand new residential estate at the entrance to the village, offering fabulous views over the rolling countryside, and is only a short distance from the popular resorts of Tenby, Saundersfoot, and Manorbier Village, with amenities such as pubs, restaurants and schools at all levels, with excellent public transport links. The beaches at Swan Lake Bay and Manorbier are within walking distance. Harris and Thomas Ltd are reputable local developers who have a wealth of experience, building beautiful modern homes finished to the highest specification and standard. The property will also benefit from an Architects Certificate for warranty/mortgage purposes and will meet the latest standards for energy-efficiency and convenience.