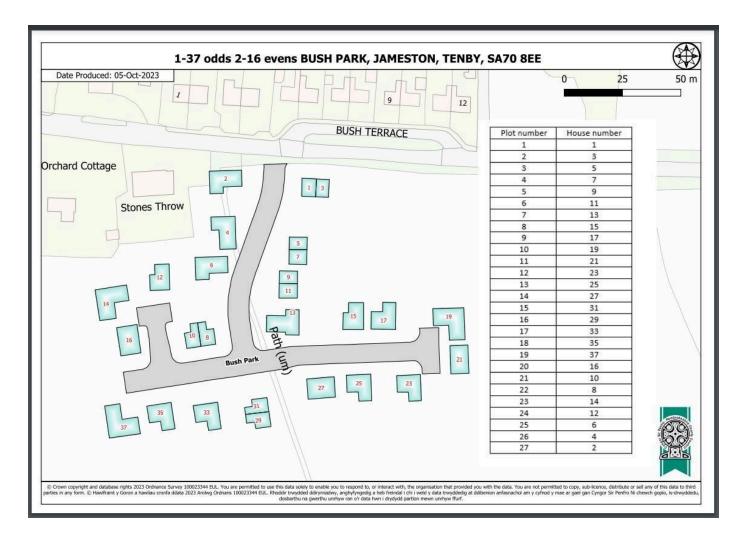

2 Bush Park, Jameston

Offers In Region Of £359,950

ш

www.chandlerrogers.co.uk

#### **Directions**

Leave Tenby and head towards Penally, following the road through Lydstep and on to Jameston. On reaching the village, the entrance to Bush Park be found on the left, opposite the Tudor Lodge. Number 2 is the first plot on the right.