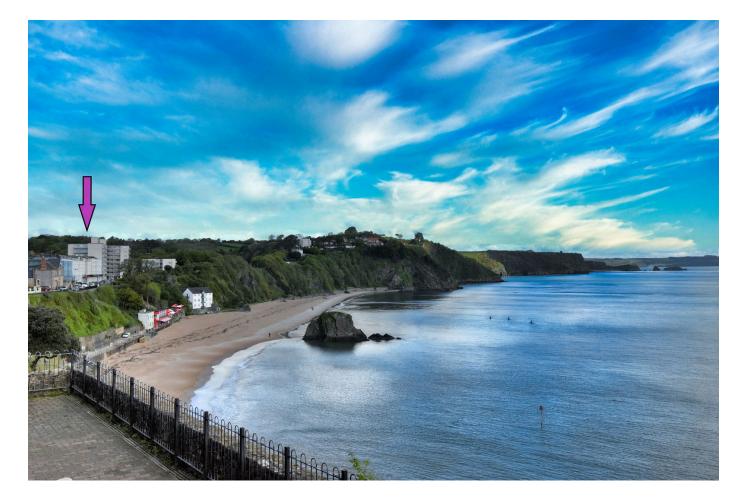

# 25 Croft Court, The Croft, Tenby

This purpose built second-floor apartment is located within the popular Croft Court complex, and has bright and inviting accommodation comprising Hallway, Lounge, Kitchen/Breakfast Room, Two Double Bedrooms and Bathroom. The apartment enjoys unrivalled views over Tenby's North Beach, The Croft, Castle Hill and the coastline beyond. It also takes in the iconic view over the working Harbour. The Croft Court Development benefits from private parking available upon request and an on-site caretaker six days a week. Apartment 25 also benefits from lift access from the communal lobby. This sought after location is only about 400 yards from the Town Centre and steps down to the North Beach are located through the gardens opposite the building. An ideal retirement property or first purchase.

# THE PROPERTY

This purpose built second-floor apartment is located within the popular Croft Court complex, and has bright and inviting accommodation comprising Hallway, Lounge, Kitchen/Breakfast Room, Two Double Bedrooms and Bathroom. The apartment enjoys unrivalled views over Tenby's North Beach, The Croft, Castle Hill and the coastline beyond. It also takes in the iconic view over the working Harbour. The Croft Court Development benefits from private parking available upon request and an on-site caretaker six days a week. Apartment 25 also benefits from lift access from the communal lobby. This sought after location is only about 400 yards from the Town Centre and steps down to the North Beach are located through the gardens opposite the building. An ideal retirement property, the apartment is also perfectly suited for a first purchase, or for a holiday home.