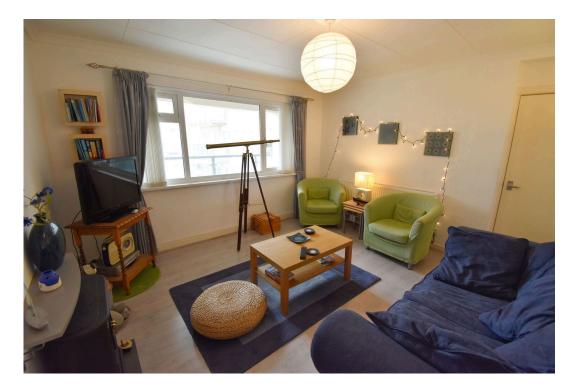

#### Lounge 3.81m x 3.76m (12'6" x 12'4")

Large window to the front with stunning views over the North Beach, the Town and Tenby Harbour. Space and connection for electric fire with slate hearth. Door to Bedroom 2.

Bedroom One 2.62m x 2.59m (8'7" x 8'6")

Double bedroom with large window to the front, with ever-changing views overlooking the North Beach towards Tenby Harbour.

Bedroom 2 3.02m x 2.44m (9'11" x 8'0")

Double bedroom with large widow to the rear