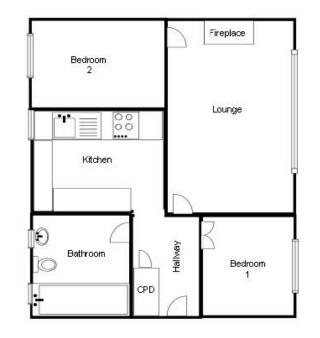

## Hallway

Enter through hardwood door into Hallway. Doors to all rooms. Door to large storage cupboard. Laminate flooring.

#### Lounge 3.81m x 3.76m (12'6" x 12'4")

Large window to the front with stunning views over the North Beach, the Town and Tenby Harbour. Space and connection for electric fire with slate hearth. Door to Bedroom 2.

Bedroom One 2.62m x 2.59m (8'7" x 8'6")

Double bedroom with large window to the front, with ever-changing views overlooking the North Beach towards Tenby Harbour.

Bedroom 2 3.02m x 2.44m (9'11" x 8'0")

Double bedroom with large widow to the rear

For Illustrative purposes only, not to scale.