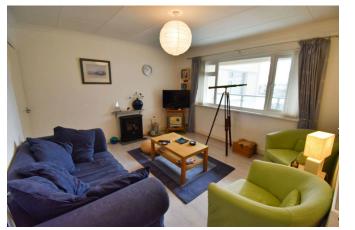

#### Lounge 3.81m x 3.76m (12'6" x 12'4")

Large window to the front with stunning views over the North Beach, the Town and Tenby Harbour. Space and connection for electric fire with slate hearth. Door to Bedroom 2.