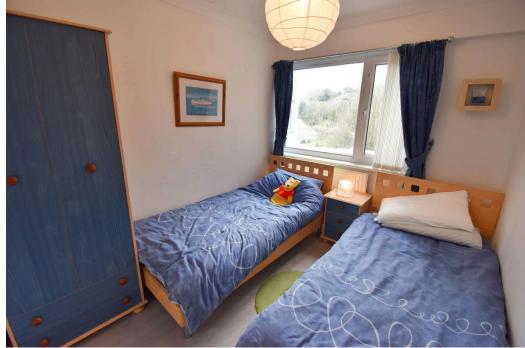

Bedroom One 2.62m x 2.59m (8'7" x 8'6")

Double bedroom with large window to the front, with ever-changing views overlooking the North Beach towards Tenby Harbour.

Bedroom 2 3.02m x 2.44m (9'11" x 8'0")

Double bedroom with large widow to the rear