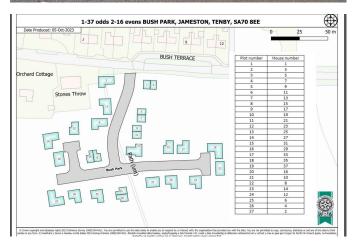

## The Beeches (Building Plot), Jameston

Offers In Region Of £154,950

ww.chandlerrogers.co.uk

- Level Building Plot with Full Planning Permission to build a 4 Bed, 3 Bath Dormer Bungalow
- Popular Village Location
- •
- •

- · With Parking & Double Garage
- Great Investment Opportunity

•

•

\_

DATE TO SEAL THE SEAL

A rare opportunity to purchase a building plot with full Planning Permission for the erection of a four bedroom three bathroom detached dormer bungalow house in a new development in the semi-rural village of Jameston. The plot is situated opposite Bush Terrace, offering fabulous views over the rolling countryside, and is only a short distance from the popular resorts of Tenby, Saundersfoot, and Manorbier Village, with amenities such as pubs, restaurants and schools at all