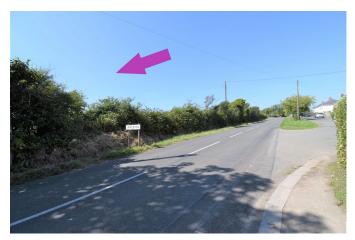

## The Beeches (Building Plot), Jameston

Offers In Region Of £154,950

ww.chandlerrogers.co.uk

- Level Building Plot with Full Planning Permission to build a 4 Bed, 3 Bath Dormer Bungalow
- Popular Village Location
- •
- •

- · With Parking & Double Garage
- Great Investment Opportunity

•

•

\_

DATE TO SEAL THE SEAL

A rare opportunity to purchase a building plot with full Planning Permission for the erection of a four bedroom three bathroom detached dormer bungalow house in a new development in the semi-rural village of Jameston. The plot is situated opposite Bush Terrace, offering fabulous views over the rolling countryside, and is only a short distance from the popular resorts of Tenby, Saundersfoot, and Manorbier Village, with amenities such as pubs, restaurants and schools at all