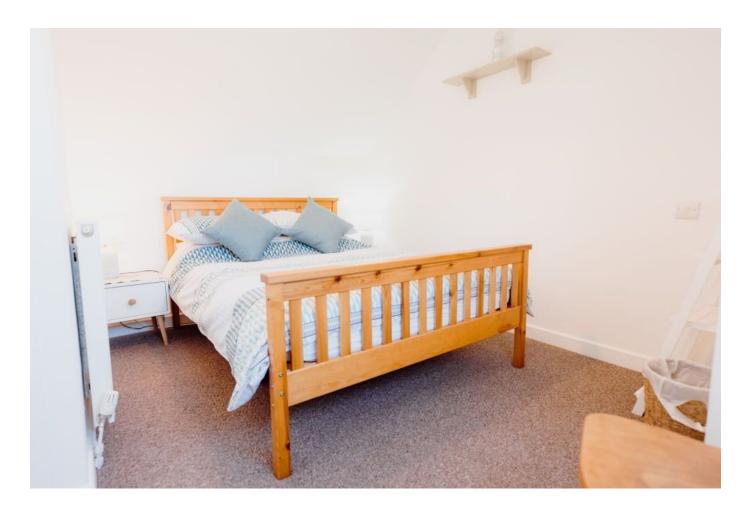

### **Bedroom 1**

3.35m x 3.05m (11'0" x 10'0") Bright double bedroom with window to the front,

providing harbour views.

## Bedroom 2

3.35m x 2.44m (11'0" x 8'0") Bright double bedroom with window to the front providing Harbour views.