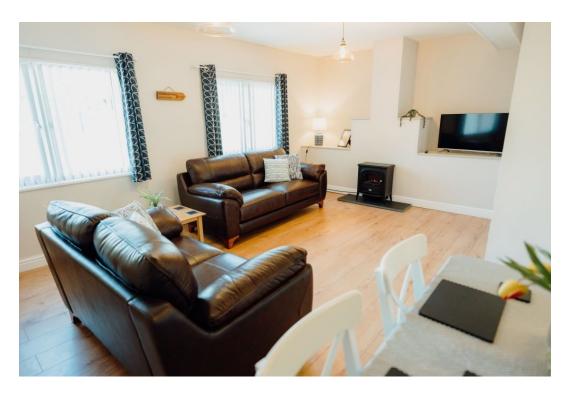

# Lounge/Diner

5.66m x 5.05m (18'7" x 16'7")
Bright and airy Lounge/Diner with two windows to the front. Space and connection for electric fireplace with attractive alcove shelving above. Integral storage and shelving opposite. Ample size for lounge set and family size dining suite. Laminate flooring.