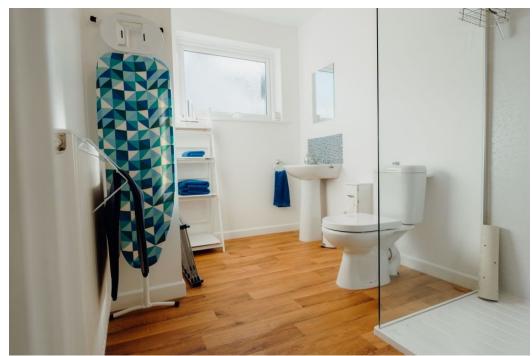

### **Bathroom**

Bright and modern bathroom fitted with matching suite comprising pedestal wash-hand basin and WC. Mains shower within glazed enclosure. Vinyl flooring. Water resistant shower panelling.