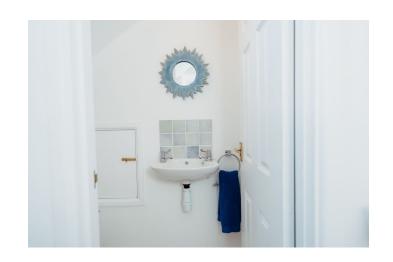

### **Bathroom**

Bright and modern bathroom fitted with matching suite comprising pedestal wash-hand basin and WC. Mains shower within glazed enclosure. Vinyl flooring. Water resistant shower panelling.