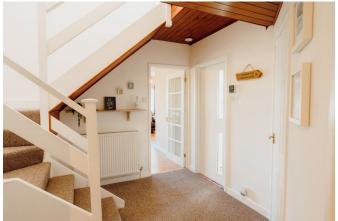

# Hallway

Enter through hardwood door into a spacious hallway. Doors to various rooms. Door to large storage cupboard with integral shelving. Stairs to first floor, with cupboard.