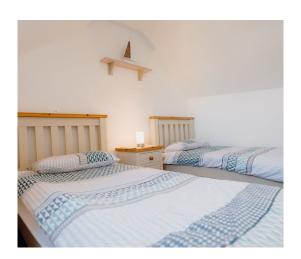

### **Bedroom 1**

3.35m x 3.05m (11'0" x 10'0") Bright double bedroom with window to the front,

providing harbour views.

## Bedroom 2

3.35m x 2.44m (11'0" x 8'0") Bright double bedroom with window to the front providing Harbour views.