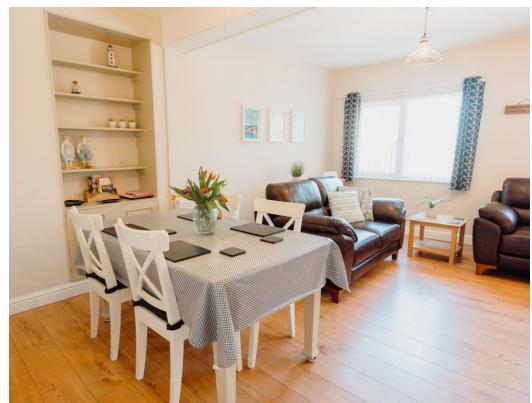

# Lounge/Diner

5.66m x 5.05m (18'7" x 16'7")
Bright and airy Lounge/Diner with two windows to the front. Space and connection for electric fireplace with attractive alcove shelving above. Integral storage and shelving opposite. Ample size for lounge set and family size dining suite. Laminate flooring.