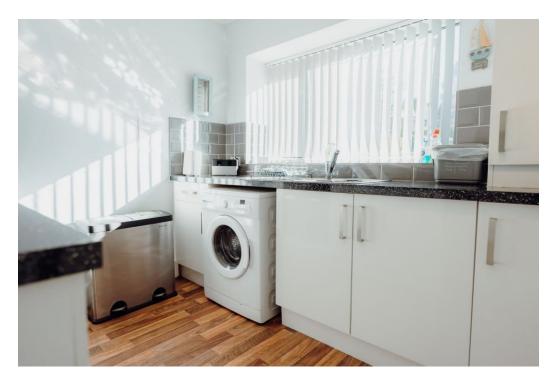

#### Kitchen

3.35m x 2.13m (11'0" x 7'0")

Modern and bright Kitchen fitted with a range of matching base and wall units and a matching worktop. Large window to the side. Integral stainless steel sink and drainer with mixer tap. Integral electric oven, with 4-ring gas hob and extractor hood over. Space and connection for washing machine and fridge freezer. Cupboard housing wall mounted i-mini combi gas boiler. Part tiled wall. Vinyl flooring.