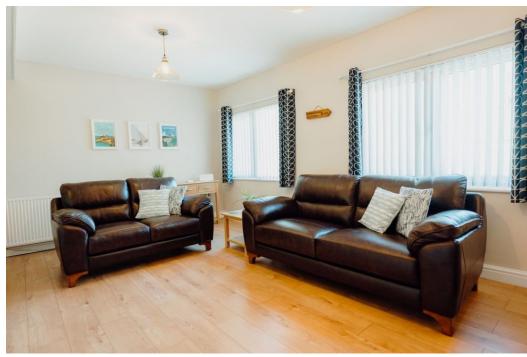

# Lounge/Diner

5.66m x 5.05m (18'7" x 16'7")
Bright and airy Lounge/Diner with two windows to the front. Space and connection for electric fireplace with attractive alcove shelving above. Integral storage and shelving opposite. Ample size for lounge set and family size dining suite. Laminate flooring.