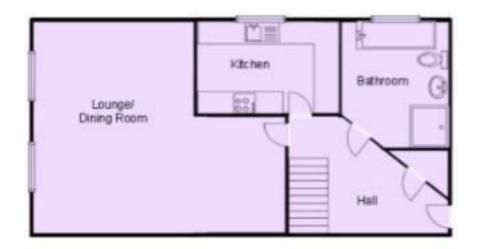

# Hallway

Enter through hardwood door into a spacious hallway. Doors to various rooms. Door to large storage cupboard with integral shelving. Stairs to first floor, with cupboard.

# Lounge/Diner

5.66m x 5.05m (18'7" x 16'7")
Bright and airy Lounge/Diner with two windows to the front. Space and connection for electric fireplace with attractive alcove shelving above. Integral storage and shelving opposite. Ample size for lounge set and family size dining suite. Laminate flooring.

#### Kitchen

3.35m x 2.13m (11'0" x 7'0")

Modern and bright Kitchen fitted with a range of matching base and wall units and a matching worktop. Large window to the side. Integral stainless steel sink and drainer with mixer tap. Integral electric oven, with 4-ring gas hob and extractor hood over. Space and connection for washing machine and fridge freezer. Cupboard housing wall mounted i-mini combi gas boiler. Part tiled wall. Vinyl flooring.

### **Bathroom**

Bright and modern bathroom fitted with matching suite comprising pedestal wash-hand basin and WC. Mains shower within glazed enclosure. Vinyl flooring. Water resistant shower panelling.