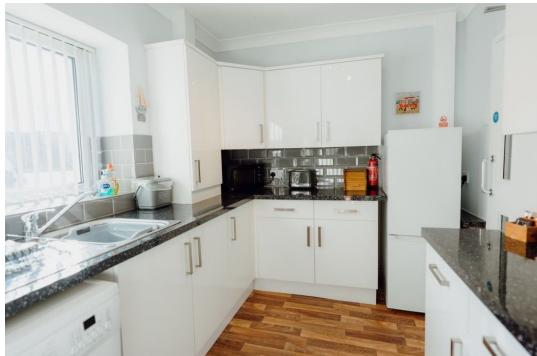

#### Kitchen

3.35m x 2.13m (11'0" x 7'0")

Modern and bright Kitchen fitted with a range of matching base and wall units and a matching worktop. Large window to the side. Integral stainless steel sink and drainer with mixer tap. Integral electric oven, with 4-ring gas hob and extractor hood over. Space and connection for washing machine and fridge freezer. Cupboard housing wall mounted i-mini combi gas boiler. Part tiled wall. Vinyl flooring.