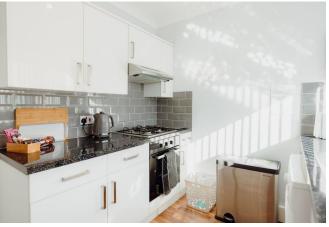

#### Kitchen

3.35m x 2.13m (11'0" x 7'0")

Modern and bright Kitchen fitted with a range of matching base and wall units and a matching worktop. Large window to the side. Integral stainless steel sink and drainer with mixer tap. Integral electric oven, with 4-ring gas hob and extractor hood over. Space and connection for washing machine and fridge freezer. Cupboard housing wall mounted i-mini combi gas boiler. Part tiled wall. Vinyl flooring.