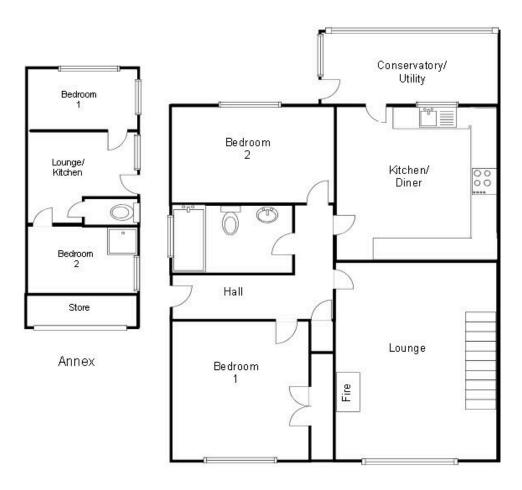

## Rosemay, Valley Road, Saundersfoot

Rosemay is a Deceptively Spacious Semi-Detached Bungalow, situated on the outskirts of the popular resorts of Tenby and Saundersfoot, offering beautifully presented accommodation comprising Hall, Lounge, Kitchen/Dining Room, Utility, Two Double Bedrooms and Bathroom on the Ground Floor, and on the First Floor in the converted attic a Living Room and a Loft Room currently used as a Third Double Bedroom . To the front is a low maintenance garden and driveway, providing off road parking for up to three vehicles. At the rear is an enclosed, raised garden with decking and patio area, ideal for al fresco dining, and also a detached two Bedroom, one Bathroom self contained annex ideal for multigenerational living, or to let out to provide an income. The property benefits from electric heating and uPVC double glazing throughout. The lovely sandy beaches, working harbour, shops, restaurants, etc are all a short distance away.

First Floor
For Illustrative purposes only, not to scale.

Ground Floor For Illustrative purposes only, not to scale.