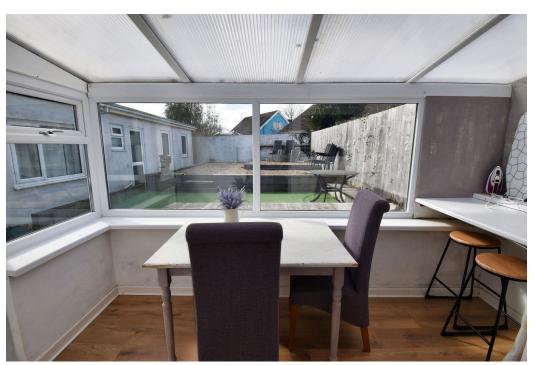

## Rosemay, Valley Road, Saundersfoot

Rosemay is a Deceptively Spacious Semi-Detached Bungalow, situated on the outskirts of the popular resorts of Tenby and Saundersfoot, offering beautifully presented accommodation comprising Hall, Lounge, Kitchen/Dining Room, Utility, Two Double Bedrooms and Bathroom on the Ground Floor, and on the First Floor in the converted attic a Living Room and a Loft Room currently used as a Third Double Bedroom . To the front is a low maintenance garden and driveway, providing off road parking for up to three vehicles. At the rear is an enclosed, raised garden with decking and patio area, ideal for al fresco dining, and also a detached two Bedroom, one Bathroom self contained annex ideal for multigenerational living, or to let out to provide an income. The property benefits from electric heating and uPVC double glazing throughout. The lovely sandy beaches, working harbour, shops, restaurants, etc are all a short distance away.