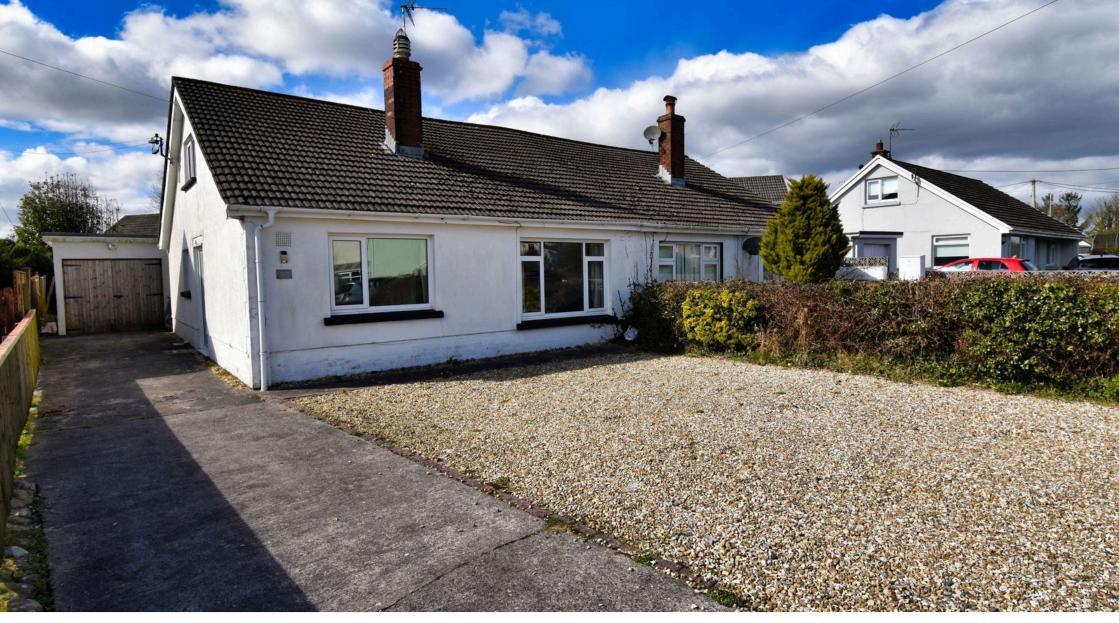

## Rosemay, Valley Road, Saundersfoot

Rosemay is a Deceptively Spacious Semi-Detached Bungalow, situated on the outskirts of the popular resorts of Tenby and Saundersfoot, offering beautifully presented accommodation comprising Hall, Lounge, Kitchen/Dining Room, Utility, Two Double Bedrooms and Bathroom on the Ground Floor, and on the First Floor in the converted attic a Living Room and a Loft Room currently used as a Third Double Bedroom . To the front is a low maintenance garden and driveway, providing off road parking for up to three vehicles. At the rear is an enclosed, raised garden with decking and patio area, ideal for al fresco dining, and also a detached two Bedroom, one Bathroom self contained annex ideal for multigenerational living, or to let out to provide an income. The property benefits from electric heating and uPVC double glazing throughout. The lovely sandy beaches, working harbour, shops, restaurants, etc are all a short distance away.