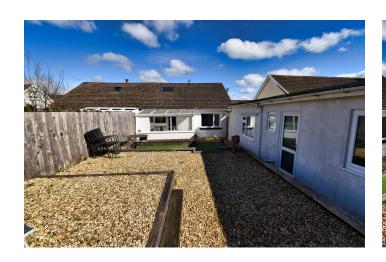

## Rosemay, Valley Road, Saundersfoot

Rosemay is a Deceptively Spacious Semi-Detached Bungalow, situated on the outskirts of the popular resorts of Tenby and Saundersfoot, offering beautifully presented accommodation comprising Hall, Lounge, Kitchen/Dining Room, Utility, Two Double Bedrooms and Bathroom on the Ground Floor, and on the First Floor in the converted attic a Living Room and a Loft Room currently used as a Third Double Bedroom . To the front is a low maintenance garden and driveway, providing off road parking for up to three vehicles. At the rear is an enclosed, raised garden with decking and patio area, ideal for al fresco dining, and also a detached two Bedroom, one Bathroom self contained annex ideal for multigenerational living, or to let out to provide an income. The property benefits from electric heating and uPVC double glazing throughout. The lovely sandy beaches, working harbour, shops, restaurants, etc are all a short distance away.