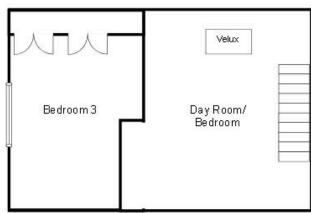

## Rosemay, Valley Road, Saundersfoot

Rosemay is a Deceptively Spacious Semi-Detached Bungalow, situated on the outskirts of the popular resorts of Tenby and Saundersfoot, offering beautifully presented accommodation comprising Hall, Lounge, Kitchen/Dining Room, Utility, Two Double Bedrooms and Bathroom on the Ground Floor, and on the First Floor in the converted attic a Living Room and a Loft Room currently used as a Third Double Bedroom . To the front is a low maintenance garden and driveway, providing off road parking for up to three vehicles. At the rear is an enclosed, raised garden with decking and patio area, ideal for al fresco dining, and also a detached two Bedroom, one Bathroom self contained annex ideal for multigenerational living, or to let out to provide an income. The property benefits from electric heating and uPVC double glazing throughout. The lovely sandy beaches, working harbour, shops, restaurants, etc are all a short distance away.

First Floor
For Illustrative purposes only, not to scale.

Ground Floor For Illustrative purposes only, not to scale.