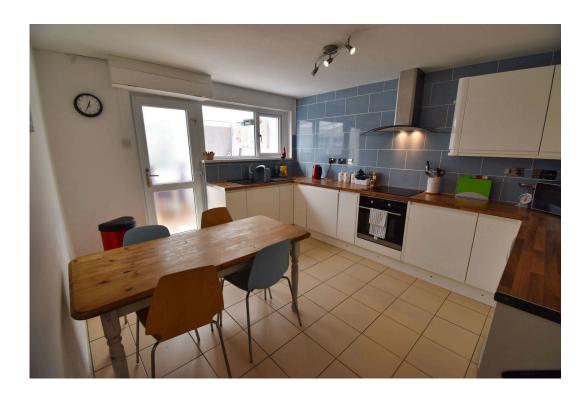

## Rosemay, Valley Road, Saundersfoot

Rosemay is a Deceptively Spacious Semi-Detached Bungalow, situated on the outskirts of the popular resorts of Tenby and Saundersfoot, offering beautifully presented accommodation comprising Hall, Lounge, Kitchen/Dining Room, Utility, Two Double Bedrooms and Bathroom on the Ground Floor, and on the First Floor in the converted attic a Living Room and a Loft Room currently used as a Third Double Bedroom . To the front is a low maintenance garden and driveway, providing off road parking for up to three vehicles. At the rear is an enclosed, raised garden with decking and patio area, ideal for al fresco dining, and also a detached two Bedroom, one Bathroom self contained annex ideal for multigenerational living, or to let out to provide an income. The property benefits from electric heating and uPVC double glazing throughout. The lovely sandy beaches, working harbour, shops, restaurants, etc are all a short distance away.