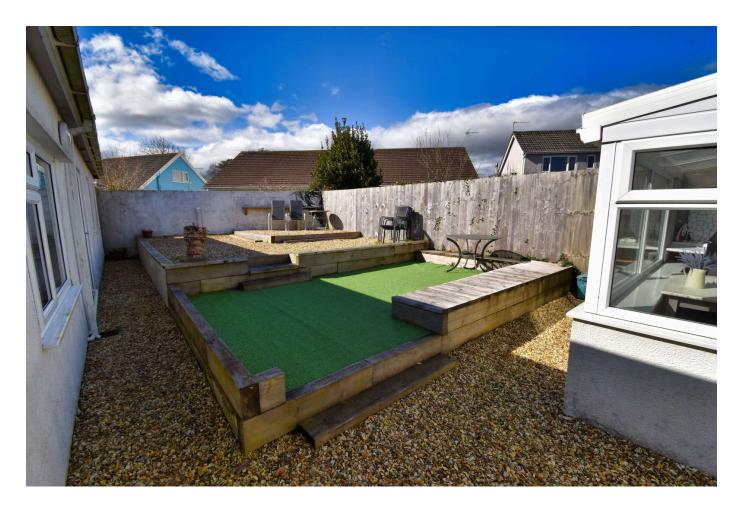

## Rosemay, Valley Road, Saundersfoot

Rosemay is a Deceptively Spacious Semi-Detached Bungalow, situated on the outskirts of the popular resorts of Tenby and Saundersfoot, offering beautifully presented accommodation comprising Hall, Lounge, Kitchen/Dining Room, Utility, Two Double Bedrooms and Bathroom on the Ground Floor, and on the First Floor in the converted attic a Living Room and a Loft Room currently used as a Third Double Bedroom . To the front is a low maintenance garden and driveway, providing off road parking for up to three vehicles. At the rear is an enclosed, raised garden with decking and patio area, ideal for al fresco dining, and also a detached two Bedroom, one Bathroom self contained annex ideal for multigenerational living, or to let out to provide an income. The property benefits from electric heating and uPVC double glazing throughout. The lovely sandy beaches, working harbour, shops, restaurants, etc are all a short distance away.