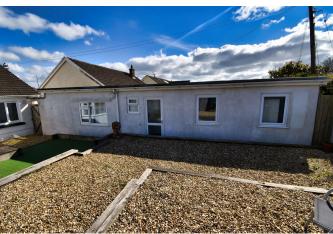

## Rosemay, Valley Road, Saundersfoot

Rosemay is a Deceptively Spacious Semi-Detached Bungalow, situated on the outskirts of the popular resorts of Tenby and Saundersfoot, offering beautifully presented accommodation comprising Hall, Lounge, Kitchen/Dining Room, Utility, Two Double Bedrooms and Bathroom on the Ground Floor, and on the First Floor in the converted attic a Living Room and a Loft Room currently used as a Third Double Bedroom . To the front is a low maintenance garden and driveway, providing off road parking for up to three vehicles. At the rear is an enclosed, raised garden with decking and patio area, ideal for al fresco dining, and also a detached two Bedroom, one Bathroom self contained annex ideal for multigenerational living, or to let out to provide an income. The property benefits from electric heating and uPVC double glazing throughout. The lovely sandy beaches, working harbour, shops, restaurants, etc are all a short distance away.