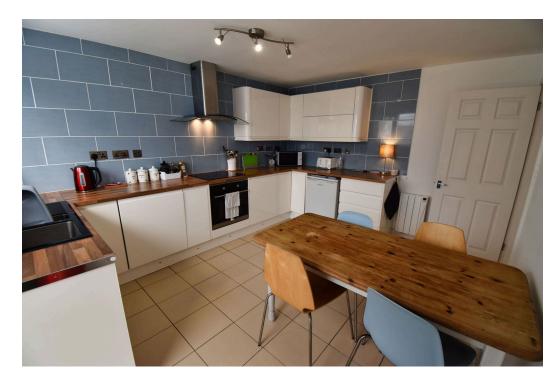

## Rosemay, Valley Road, Saundersfoot

Rosemay is a Deceptively Spacious Semi-Detached Bungalow, situated on the outskirts of the popular resorts of Tenby and Saundersfoot, offering beautifully presented accommodation comprising Hall, Lounge, Kitchen/Dining Room, Utility, Two Double Bedrooms and Bathroom on the Ground Floor, and on the First Floor in the converted attic a Living Room and a Loft Room currently used as a Third Double Bedroom . To the front is a low maintenance garden and driveway, providing off road parking for up to three vehicles. At the rear is an enclosed, raised garden with decking and patio area, ideal for al fresco dining, and also a detached two Bedroom, one Bathroom self contained annex ideal for multigenerational living, or to let out to provide an income. The property benefits from electric heating and uPVC double glazing throughout. The lovely sandy beaches, working harbour, shops, restaurants, etc are all a short distance away.