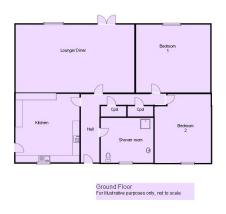

Situated in the sought after residential location of Penally Heights, this semi-detached bungalow has low maintenance gardens to front and rear with lovely rural views. The well appointed accommodation comprises Entrance Hall, Kitchen, Open Plan Lounge/Diner, Two Bedrooms and Shower Room. To the front there is off road parking. There are the added benefits of gas fired central heating and double glazing. The village of Penally has amenities which include a public house and is within about a mile and a half of the popular resort of Tenby. Nearby there are lovely coastal walks to Tenby, Lydstep and beyond.