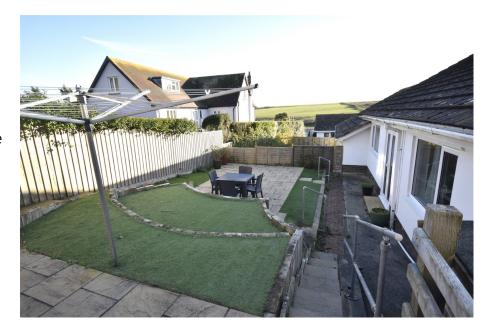

Situated in the sought after residential location of Penally Heights, this semi-detached bungalow has low maintenance gardens to front and rear with lovely rural views. The well appointed accommodation comprises Entrance Hall, Kitchen, Open Plan Lounge/Diner, Two Bedrooms and Shower Room. To the front there is off road parking. There are the added benefits of gas fired central heating and double glazing. The village of Penally has amenities which include a public house and is within about a mile and a half of the popular resort of Tenby. Nearby there are lovely coastal walks to Tenby, Lydstep and beyond.