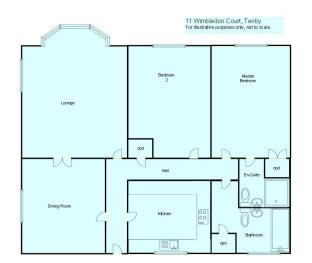

Bathrooms, 2 Reception Rooms

**⊨** 2 **≟** 2 **⊆** 2

- A Level Walk To Town & The Sea Front
- Communal Lobby
- Enormous Sense Of Community

Wimbledon Court is a quality development of apartments close to the South Beach and within a level walk of the town centre. The building has an entrance foyer with security phone access to the apartments, a lift and stairs. This apartment is situated on the First Floor with accommodation comprising Entrance Hall, Kitchen, Lounge, Dining Room, Bathroom and Two Bedrooms; the Master having an En Suite Shower Room. Wimbledon Court has a private car park with an allocated space for this apartment. There are also communal lawned gardens with well maintained shrubs and flower beds. Properties at this complex rarely come onto the market and viewing is highly recommended.