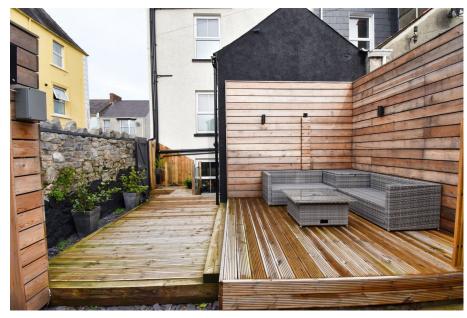

- Spacious and Chic Accommodation
- 5 Bedroom, 3 Bathrooms, 2 **Reception Rooms**
- Holiday Let
- Low Maintenance South Facing **Courtyard Garden**
- EER D

🍋 5 💾 3 🚘 2

A beautifully presented four storey town house (currently operating as a successful and popular holiday let) with spacious accommodation comprising: Hall, two Double Bedrooms and Bathroom on the Ground Floor, open Plan Lounge/Kitchen/Dining Room on the First Floor, Two Bedrooms (the master with En-Suite Bathroom) on the Second Floor, and on the Lower Ground Floor there is a further Double En-Suite Bedroom with an adjoining Living Room, and a Utility Room. Externally, there is an enclosed south facing courtyard to the rear with a low maintenance decked seating area, and coveted off road parking for one car in a secure private bay. The property, which benefits from gas central heating and uPVC double glazing throughout, retains many character features and would make a superb family home. Tenby's sandy beaches are a pleasant walk away and local schools, shops and amenities are all close by.