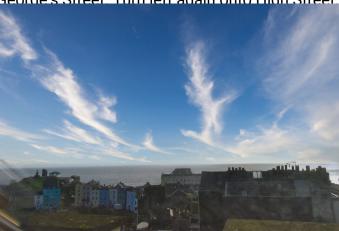

# Lounge/Kitchen/Diner

5.59m x 4.98m (18'4" x 16'4")

L Shape open plan living space. uPVC tri fold window to front with integral window seat, enjoying views towards Giltar Point, over St Mary's church, Tenby town and up towards The Ridgeway. Two Velux windows to the side allow views out to sea towards St Catherine's Island and Castle Hill,