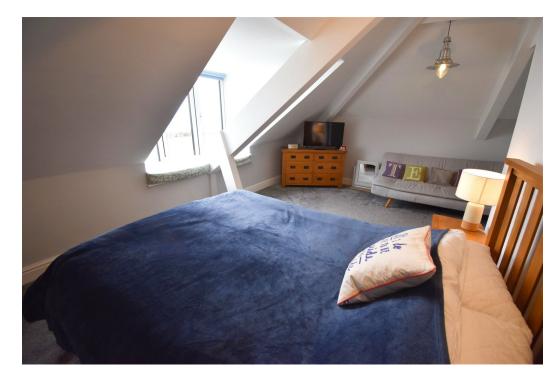

by Harbour, Castle Hill, St Mary's Church and the town, all the way towards Giltar Point and the rolling countryside beyond. The accommodation comprises Entrance Hall, open plan Lounge/ Kitchen/Diner, One Bedroom and Shower Room. The property is stylishly presented and benefits from a bright, airy feel. Currently a highly successful holiday letting property, the apartment is ideally positioned in the heart of Tenby for ease of access to all amenities. Tenby town has a range of restaurants, shops, lovely sandy beaches and many popular attractions.

### **Entrance**

Enter via a well kept secure communal lobby with stairs to all floors.

## Hall

Doors to all rooms. Doors to two large closets with built in shelving and hanging rails, one housing the electric instantaneous hot water heater.









# Lounge/Kitchen/Diner

5.59m x 4.98m (18'4" x 16'4")

L Shape open plan living space. uPVC tri fold window to front with integral window seat, enjoying views towards Giltar Point, over St Mary's church, Tenby town and up towards The Ridgeway. Two Velux windows to the side allow views out to sea towards St Catherine's Island and Castle Hill,

## **Kitchen**

Fitted with a range of contemporary wall and base units with matching worktop extending to breakfast bar with space for three seats. Integral appliances comprising electric hob and oven, under counter fridge and freezer and washing machine. Inset stainless steel sink and drainer with mixer tap over. Part tiled wall. Tiled floor. LED plinth lighting.

## Bedroom

5.03m x 3.81m (16'6" x 12'6")



#### **Shower Room**

Velux windo