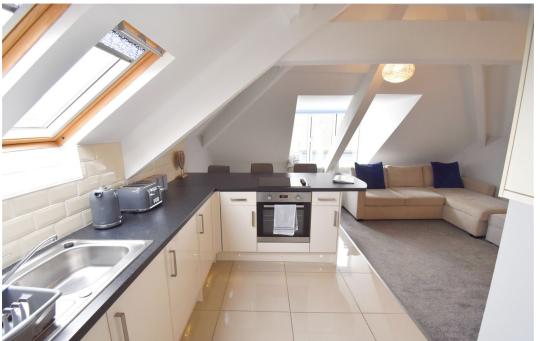

# Lounge/Kitchen/Diner

5.59m x 4.98m (18'4" x 16'4")

L Shape open plan living space. uPVC tri fold window to front with integral window seat, enjoying views towards Giltar Point, over St Mary's church, Tenby town and up towards The Ridgeway. Two Velux windows to the side allow views out to sea towards St Catherine's Island and Castle Hill,

## **Kitchen**

Fitted with a range of contemporary wall and base units with matching worktop extending to breakfast bar with space for three seats. Integral appliances comprising electric hob and oven, under counter fridge and freezer and washing machine. Inset stainless steel sink and drainer with mixer tap over. Part tiled wall. Tiled floor. LED plinth lighting.