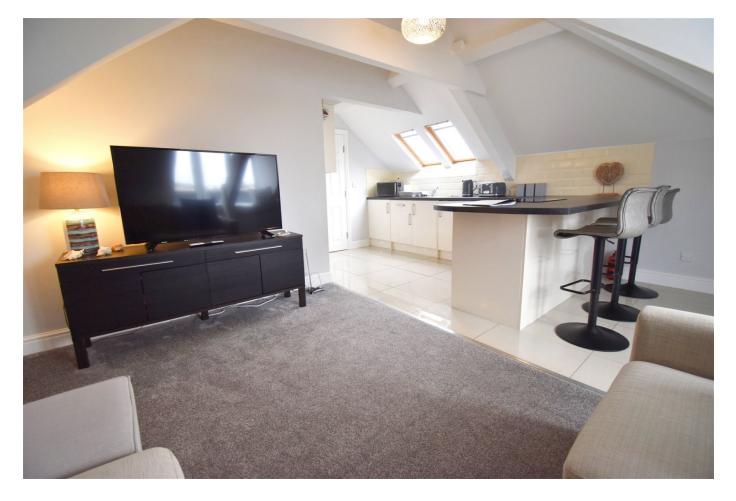

# Lounge/Kitchen/Diner

5.59m x 4.98m (18'4" x 16'4")

L Shape open plan living space. uPVC tri fold window to front with integral window seat, enjoying views towards Giltar Point, over St Mary's church, Tenby town and up towards The Ridgeway. Two Velux windows to the side allow views out to sea towards St Catherine's Island and Castle Hill,

## **Kitchen**

Fitted with a range of contemporary wall and base units with matching worktop extending to breakfast bar with space for three seats. Integral appliances comprising electric hob and oven, under counter fridge and freezer and washing machine. Inset stainless steel sink and drainer with mixer tap over. Part tiled wall. Tiled floor. LED plinth lighting.