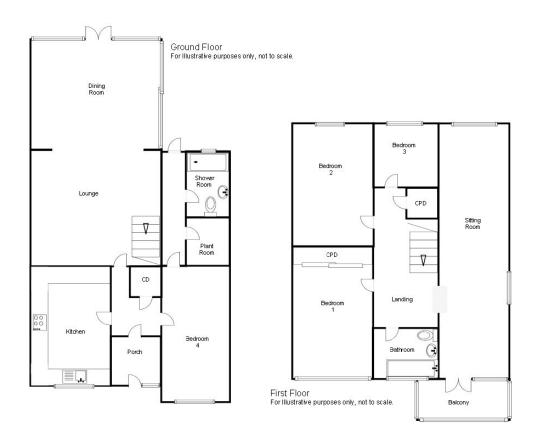

A beautifully presented detached house, situated within easy walking distance of Saundersfoot in an elevated position commanding stunning sea and countryside views. The spacious and well appointed accommodation comprises Porch, Hall, Lounge/Dining Room, Kitchen, Bedroom, Rear Hall, Plant Room and Shower Room on the Ground Floor, and Sitting Room with a glass fronted Balcony, Three Further Bedrooms and Family Bathroom on the First Floor. There is great potential to convert the First Floor Sitting Room into an additional Fifth Bedroom with En Suite Facilities. To the front is a brick paved driveway which provides ample off road parking for