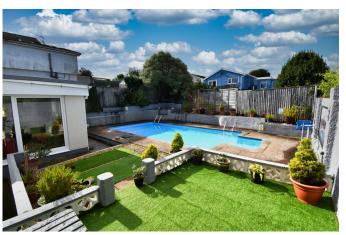

- Elevated Position With Stunning Views Over Saundersfoot Bay & Beyond
- Glass Fronted Balcony Off The First Floor Sitting Room
- South Facing Garden With Heated Swimming Pool
- Easy Walking Distance To Saundersfoot Village Centre, Beaches & Coastal Path
- EER C

ww.chandlerrogers.co.uk

multiple vehicles with additional parking available in the adjoining carport, The attractive south facing garden at the rear has a large paved patio and a heated swimming pool. The garden provides a fantastic space for outside dining and socialising. The property also benefits from gas central heating and uPVC double glazing.