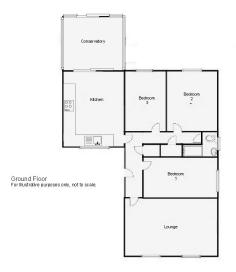

- 3 Double Bedrooms, 1 Bathroom
- Sought After Residential Location
- Currently A Successful Holiday Let
- EER D

Chandler Rogers is proud to present this Three Bedroom One Bathroom Detached Bungalow located in a guiet cul-de-sac in the sought after Millfields Close Development in Pentlepoir. The property is beautifully presented throughout and has the benefit of mains gas central heating system, uPVC double glazing, and ample off-road parking for multiple vehicles. The accommodation briefly comprises Hallway, Lounge, Kitchen/ Breakfast Room, Conservatory/Dining Room, Bathroom and Three Double Bedrooms. There are low maintenance gardens to both front and rear, with neat lawns and a paved patio; the perfect spot for al fresco dining and relaxing. Pentlepoir has a local shop and filling station, and is within a short drive to Kilgetty with its supermarket, primary school and rail links. Saundersfoot and Tenby are close by with superb beaches and harbour. Currently a highly successful holiday let, this property is also ideally suited for a full time residence or retirement home.