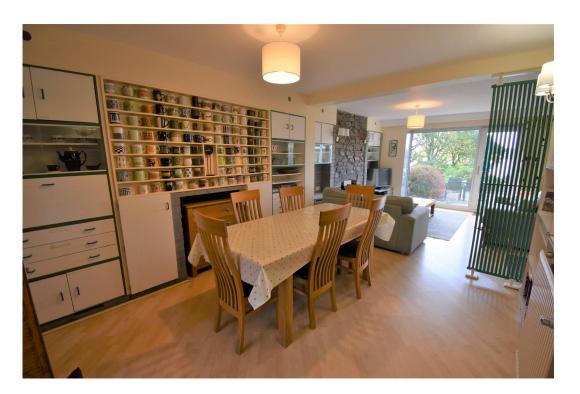

## LOUNGE/DINING ROOM

24' 10" x 17' 03" (7.57m x 5.26m)
L-shape room with full height picture window and a glazed door to rear, enjoying amazing sea views. A further glazed door leads to the Conservatory. Open fireplace with stone surround and slate hearth. Ample space for lounge suite and family sized dining set.
Laminate Flooring. Doors to Bedroom 1 and stairs to the First Floor.