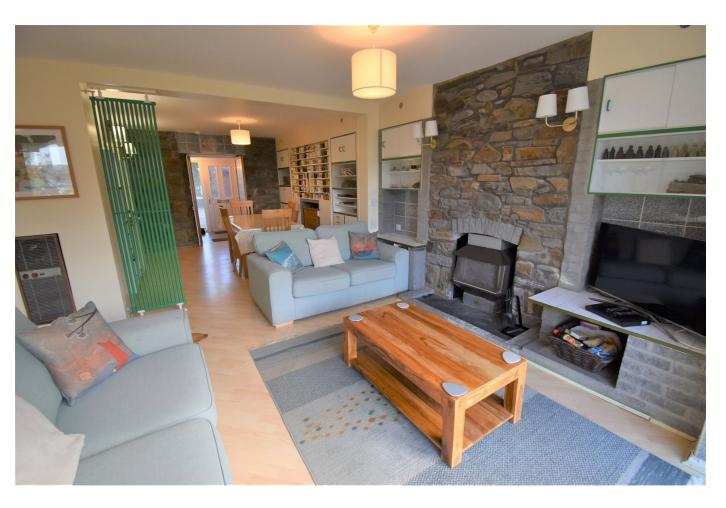

## LOUNGE/DINING ROOM

24' 10" x 17' 03" (7.57m x 5.26m)
L-shape room with full height picture window and a glazed door to rear, enjoying amazing sea views. A further glazed door leads to the Conservatory. Open fireplace with stone surround and slate hearth. Ample space for lounge suite and family sized dining set.
Laminate Flooring. Doors to Bedroom 1 and stairs to the First Floor.