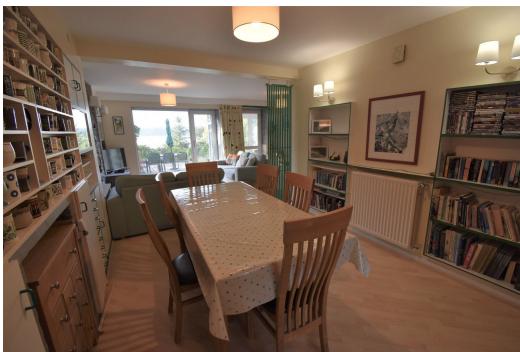

## LOUNGE/DINING ROOM

24' 10" x 17' 03" (7.57m x 5.26m)
L-shape room with full height picture window and a glazed door to rear, enjoying amazing sea views. A further glazed door leads to the Conservatory. Open fireplace with stone surround and slate hearth. Ample space for lounge suite and family sized dining set.
Laminate Flooring. Doors to Bedroom 1 and stairs to the First Floor.