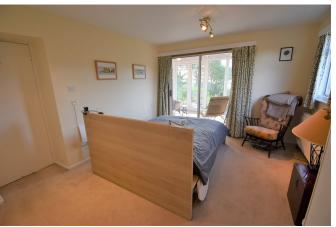

## **BEDROOM 1**

14' 07" x 11' 04" (4.44m x 3.45m) Window to side. Sliding glazed doors to Conservatory with stunning sea views. Door to En Suite Bathroom. Doors to built in wardrobes with integral storage.