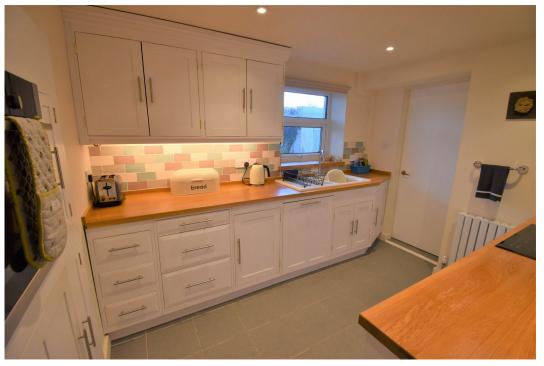

#### **KITCHEN**

10' 06" x 8' 01" (3.2m x 2.46m)
Window to side. Fitted with a range of wall and base units with matching solid wood worktop. Integral 4 ring induction hob with extractor over. Integral fridge, dishwasher and eye level electric oven. Ceramic 1.5 sink and drainer with mixer tap over. Part tiled walls. Tiled Floors. Door to Utility Room.