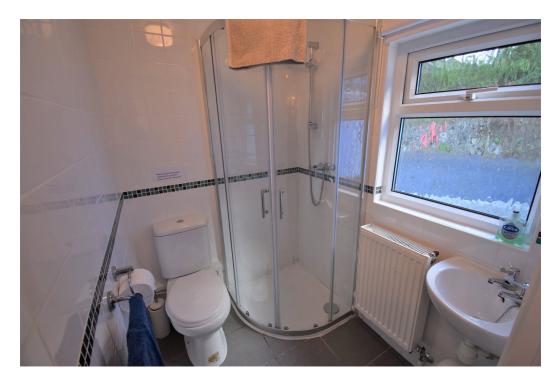

#### **UTILITY ROOM**

5' 09" x 8' 01" (1.75m x 2.46m) Window to front. uPVC glazed stable door to side. Stainless steel sink with mixer tap over Space and connection for washing machine and freezer. New Worcester oil boiler installed in 2021. Door to Shower Room. Part tiled walls. Tiled Floor.