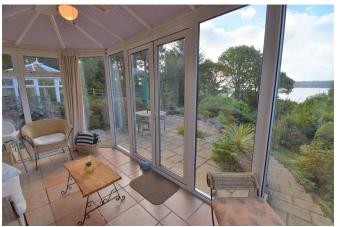

#### **CONSERVATORY**

7' 10" x 14' 02" (2.39m x 4.32m) Glazed all sides with French doors to leading to the rear. Amazing views over the garden and out to sea. Glazed sliding doors to Bedroom 1. Tiled Floor. Polycarbonate roof and uPVC frame.