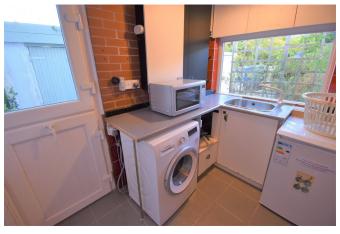

#### **UTILITY ROOM**

5' 09" x 8' 01" (1.75m x 2.46m) Window to front. uPVC glazed stable door to side. Stainless steel sink with mixer tap over Space and connection for washing machine and freezer. New Worcester oil boiler installed in 2021. Door to Shower Room. Part tiled walls. Tiled Floor.