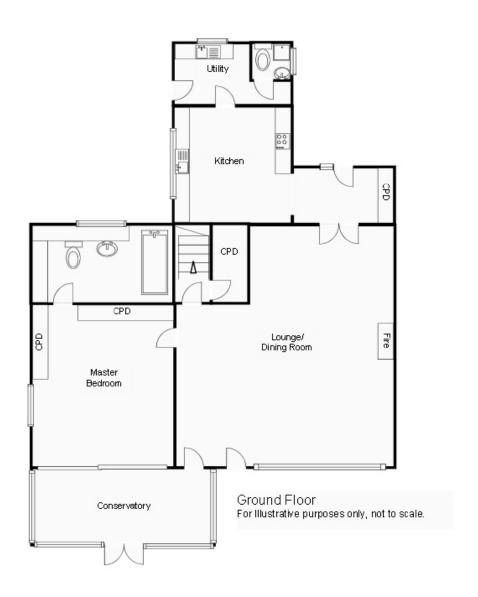

# 2 Seaview, Wisemans Bridge

Situated in a stunning location, this property offers a rare opportunity to purchase a wonderful family home which is literally within yards of the beach at Wiseman's Bridge. It has lovely sea views which can be enjoyed from the house, patio and garden due to its elevated position. The well appointed accommodation, which benefits from oil central heating, comprises Entrance Hall, Kitchen, Utility Room, Shower Room, Lounge/Dining Room, Conservatory and an En-Suite Double Bedroom on the Ground Floor. The First Floor has Three Double Bedrooms and a Family Bathroom. The property is approached over a shared driveway which leads to off road parking for one car. Externally the patio and gardens gently slope towards the beach and offer a perfect blend of rural and coastal views.

#### **KITCHEN**

10' 06" x 8' 01" (3.2m x 2.46m)
Window to side. Fitted with a range of wall and base units with matching solid wood worktop. Integral 4 ring induction hob with extractor over. Integral fridge, dishwasher and eye level electric oven. Ceramic 1.5 sink and drainer with mixer tap over. Part tiled walls. Tiled Floors. Door to Utility Room.

#### **UTILITY ROOM**

5' 09" x 8' 01" (1.75m x 2.46m) Window to front. uPVC glazed stable door to side. Stainless steel sink with mixer tap over Space and connection for washing machine and freezer. New Worcester oil boiler installed in 2021. Door to Shower Room. Part tiled walls. Tiled Floor.

## LOUNGE/DINING ROOM

24' 10" x 17' 03" (7.57m x 5.26m)
L-shape room with full height picture window and a glazed door to rear, enjoying amazing sea views. A further glazed door leads to the Conservatory. Open fireplace with stone surround and slate hearth. Ample space for lounge suite and family sized dining set.
Laminate Flooring. Doors to Bedroom 1 and stairs to the First Floor.

#### **CONSERVATORY**

7' 10" x 14' 02" (2.39m x 4.32m) Glazed all sides with French doors to leading to the rear. Amazing views over the garden and out to sea. Glazed sliding doors to Bedroom 1. Tiled Floor. Polycarbonate roof and uPVC frame.

## **BEDROOM 1**

14' 07" x 11' 04" (4.44m x 3.45m) Window to side. Sliding glazed doors to Conservatory with stunning sea views. Door to En Suite Bathroom. Doors to built in wardrobes with integral storage.