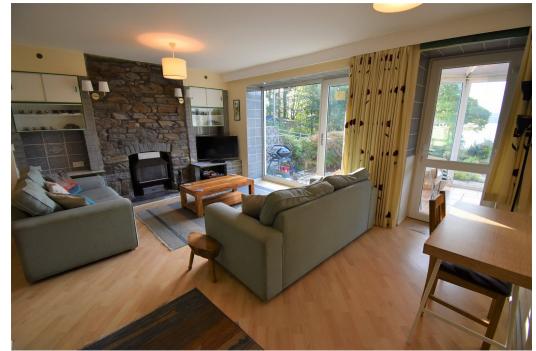

## LOUNGE/DINING ROOM

24' 10" x 17' 03" (7.57m x 5.26m)
L-shape room with full height picture window and a glazed door to rear, enjoying amazing sea views. A further glazed door leads to the Conservatory. Open fireplace with stone surround and slate hearth. Ample space for lounge suite and family sized dining set.
Laminate Flooring. Doors to Bedroom 1 and stairs to the First Floor.