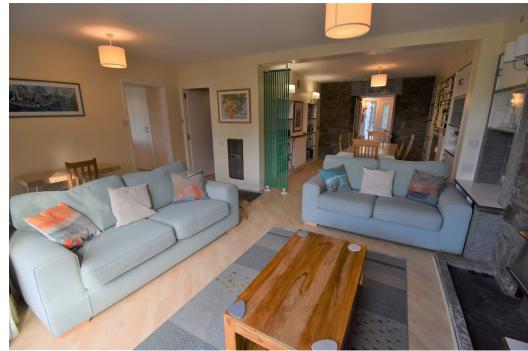

## LOUNGE/DINING ROOM

24' 10" x 17' 03" (7.57m x 5.26m)
L-shape room with full height picture window and a glazed door to rear, enjoying amazing sea views. A further glazed door leads to the Conservatory. Open fireplace with stone surround and slate hearth. Ample space for lounge suite and family sized dining set.
Laminate Flooring. Doors to Bedroom 1 and stairs to the First Floor.