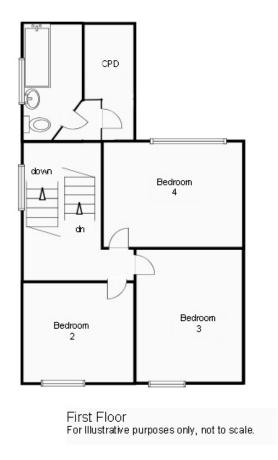

# 2 Seaview, Wisemans Bridge

Situated in a stunning location, this property offers a rare opportunity to purchase a wonderful family home which is literally within yards of the beach at Wiseman's Bridge. It has lovely sea views which can be enjoyed from the house, patio and garden due to its elevated position. The well appointed accommodation, which benefits from oil central heating, comprises Entrance Hall, Kitchen, Utility Room, Shower Room, Lounge/Dining Room, Conservatory and an En-Suite Double Bedroom on the Ground Floor. The First Floor has Three Double Bedrooms and a Family Bathroom. The property is approached over a shared driveway which leads to off road parking for one car. Externally the patio and gardens gently slope towards the beach and offer a perfect blend of rural and coastal views.

## **BEDROOM 2**

10' 09" x 8' 09" (3.28m x 2.67m) Good sized Double Bedroom with window to rear enjoying amazing sea views.