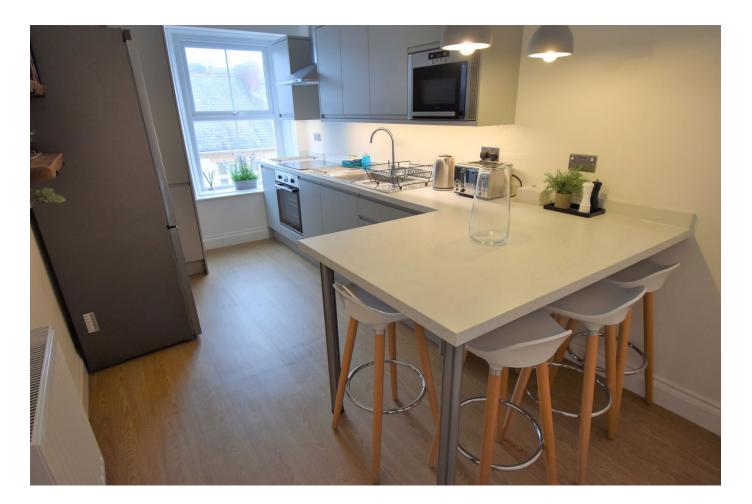

## **KITCHEN/DINER** 14' 9" x 8' 01" (4.5m x 2.46m)

Double glazed window to front with deep sill. Fitted with a range of wall and base units with matching worktop. Large integral dining area. Stainless steel 1.5 sink and drainer. Integral slim line dishwasher. Space and connection for integral microwave. Integral four ring electric hob and electric oven with extractor over. Space and connection for large fridge freezer. Cupboard containing wall mounted Worcester gas boiler and space and plumbing for washing machine. Wood flooring.