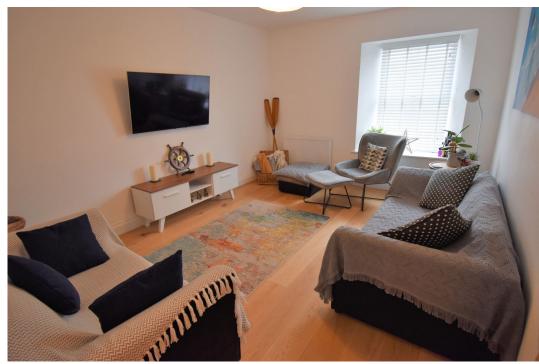

**LOUNGE** 14' 08" x 11' 07" (4.47m x 3.53m)

Window to front with deep sill. Wood flooring.

**SHOWER ROOM** 8' 03" x 4' 08" (2.51m x 1.42m)

WC. Wash hand basin in vanity unit. Large electric shower with glazed enclosure, waterfall and hand held heads. Light up mirror. Chrome towel radiator. Extractor fan. Part tiled walls and vinyl flooring.