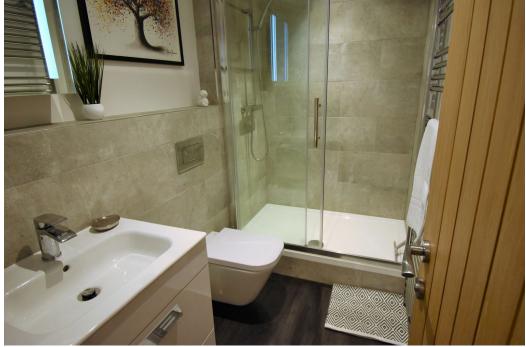

**LOUNGE** 14' 08" x 11' 07" (4.47m x 3.53m)

Window to front with deep sill. Wood flooring.

**SHOWER ROOM** 8' 03" x 4' 08" (2.51m x 1.42m)

WC. Wash hand basin in vanity unit. Large electric shower with glazed enclosure, waterfall and hand held heads. Light up mirror. Chrome towel radiator. Extractor fan. Part tiled walls and vinyl flooring.