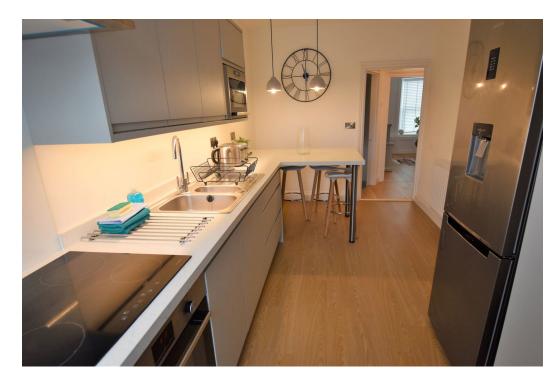

## **KITCHEN/DINER** 14' 9" x 8' 01" (4.5m x 2.46m)

Double glazed window to front with deep sill. Fitted with a range of wall and base units with matching worktop. Large integral dining area. Stainless steel 1.5 sink and drainer. Integral slim line dishwasher. Space and connection for integral microwave. Integral four ring electric hob and electric oven with extractor over. Space and connection for large fridge freezer. Cupboard containing wall mounted Worcester gas boiler and space and plumbing for washing machine. Wood flooring.