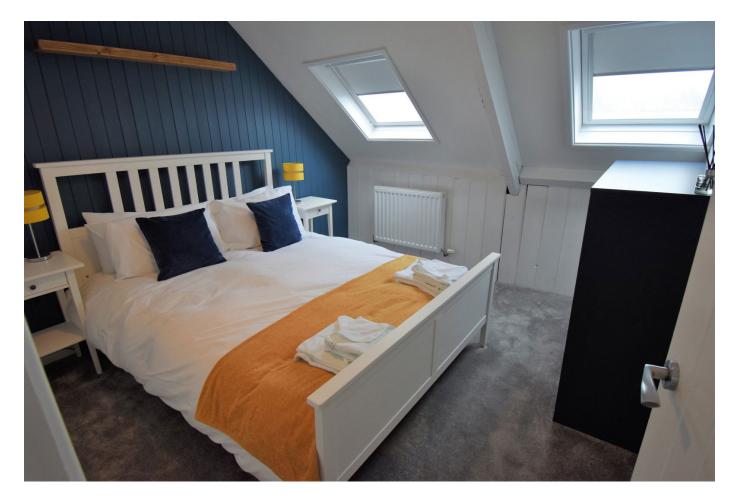

## **BEDROOM 1** 13' 00" x 10' 03" (3.96m x 3.12m)

Large double glazed window to rear with views over the town. Wooden flooring.

**BEDROOM 2** 10' 05" x 7' 01" (3.18m x 2.16m)

Velux window to rear with distant sea and countryside views