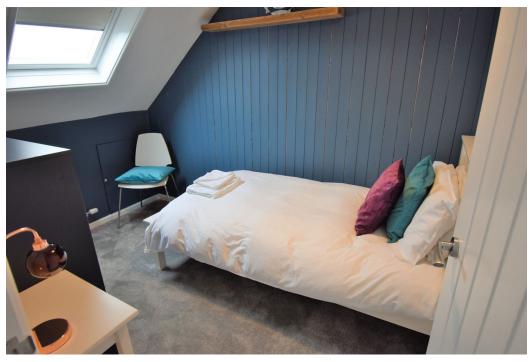

## **BEDROOM 1** 13' 00" x 10' 03" (3.96m x 3.12m)

Large double glazed window to rear with views over the town. Wooden flooring.

**BEDROOM 2** 10' 05" x 7' 01" (3.18m x 2.16m)

Velux window to rear with distant sea and countryside views