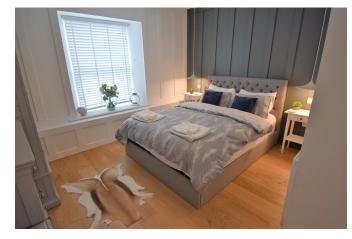

## **BEDROOM 1** 13' 00" x 10' 03" (3.96m x 3.12m)

Large double glazed window to rear with views over the town. Wooden flooring.

**BEDROOM 2** 10' 05" x 7' 01" (3.18m x 2.16m)

Velux window to rear with distant sea and countryside views