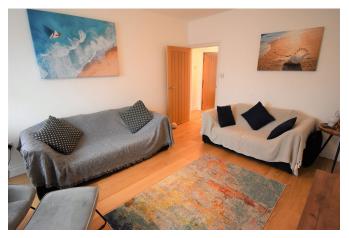

**LOUNGE** 14' 08" x 11' 07" (4.47m x 3.53m)

Window to front with deep sill. Wood flooring.

**SHOWER ROOM** 8' 03" x 4' 08" (2.51m x 1.42m)

WC. Wash hand basin in vanity unit. Large electric shower with glazed enclosure, waterfall and hand held heads. Light up mirror. Chrome towel radiator. Extractor fan. Part tiled walls and vinyl flooring.