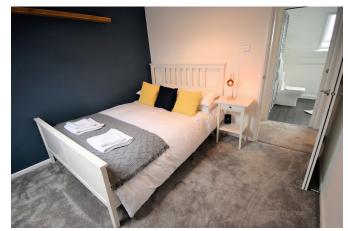

## **BEDROOM 1** 13' 00" x 10' 03" (3.96m x 3.12m)

Large double glazed window to rear with views over the town. Wooden flooring.

**BEDROOM 2** 10' 05" x 7' 01" (3.18m x 2.16m)

Velux window to rear with distant sea and countryside views