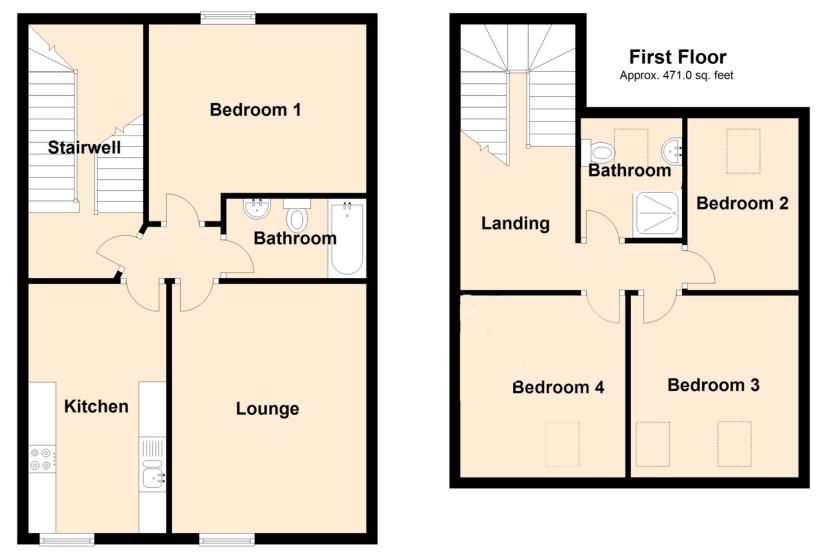

## 2 Connaught House, Warren St Tenby

Flat 2 Connaught House is a sizeable maisonette with well appointed accommodation over the first and second floor of an imposing period town house. The spacious property comprises Entrance Hall, Lounge, Kitchen/Diner, Family Bathroom and One Bedroom on the first floor, and Three Further Bedrooms and a Shower Room on the second floor. The property, which benefits from gas central heating and uPVC double glazing throughout, retains many character features and has been renovated to a very high standard, including rewiring and new gas boiler. The property is currently a successful holiday let and offers huge potential to be a superb family home or holiday property. To the rear there are pleasant views over the town, with distant sea and countryside views from the top floor. Tenby's sandy beaches are a pleasant walk away and local schools, shops, train station and amenities are all close by.

## **KITCHEN/DINER** 14' 9" x 8' 01" (4.5m x 2.46m)

Double glazed window to front with deep sill. Fitted with a range of wall and base units with matching worktop. Large integral dining area. Stainless steel 1.5 sink and drainer. Integral slim line dishwasher. Space and connection for integral microwave. Integral four ring electric hob and electric oven with extractor over. Space and connection for large fridge freezer. Cupboard containing wall mounted Worcester gas boiler and space and plumbing for washing machine. Wood flooring.

**LOUNGE** 14' 08" x 11' 07" (4.47m x 3.53m)

Window to front with deep sill. Wood flooring.

**SHOWER ROOM** 8' 03" x 4' 08" (2.51m x 1.42m)

WC. Wash hand basin in vanity unit. Large electric shower with glazed enclosure, waterfall and hand held heads. Light up mirror. Chrome towel radiator. Extractor fan. Part tiled walls and vinyl flooring.

## **BEDROOM 1** 13' 00" x 10' 03" (3.96m x 3.12m)

Large double glazed window to rear with views over the town. Wooden flooring.

**BEDROOM 2** 10' 05" x 7' 01" (3.18m x 2.16m)

Velux window to rear with distant sea and countryside views

**BEDROOM 3** 10' 08" x 10' 02" (3.25m x 3.1m)

Two velux windows to front.

Approx. 613.0 sq. feet

Flat 2, Connaught House, Warren Street, TENBY

Registered Office: Boston House • Upper Frog Street • Tenby • Pembrokeshire • SA70 7JG Tel: 01834 849090 • Email: info@chandlerrogers.co.uk